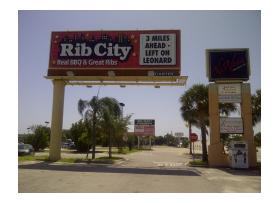

#### **AMENITIES & DETAILS**

- •Strap#: 16-45-24-00-00013.1030
- •2013 Taxes: \$8,591.35
- •Zoning: C-1A
- •Traffic: 39,700 cars per day
- ·Site is ideal for any restaurant, retail, or office use needing strong drive by traffic
- ·Located at the foot of the Cape Coral Bridge
- Connecting Fort Myers to Cape Coral
- •Out parcel to Wal-Mart Neighborhood Market
- •Ideal for any concept looking for a land that is cleared with both a large pylon and billboard income
- •Great site for a bank, fast food, or any retailer looking for outstanding demographics