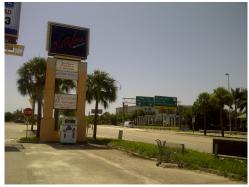

#### **AMENITIES & DETAILS**

- •Strap#: 16-45-24-00-00013.1030
- •2013 Taxes: \$8,591.35
- •Zoning: C-1A
- •Traffic: 39,700 cars per day
- ·Site is ideal for any restaurant, retail, or office use needing strong drive by traffic
- ·Located at the foot of the Cape Coral Bridge
- Connecting Fort Myers to Cape Coral
- •Out parcel to Wal-Mart Neighborhood Market
- •Ideal for any concept looking for a land that is cleared with both a large pylon and billboard income
- •Great site for a bank, fast food, or any retailer looking for outstanding demographics