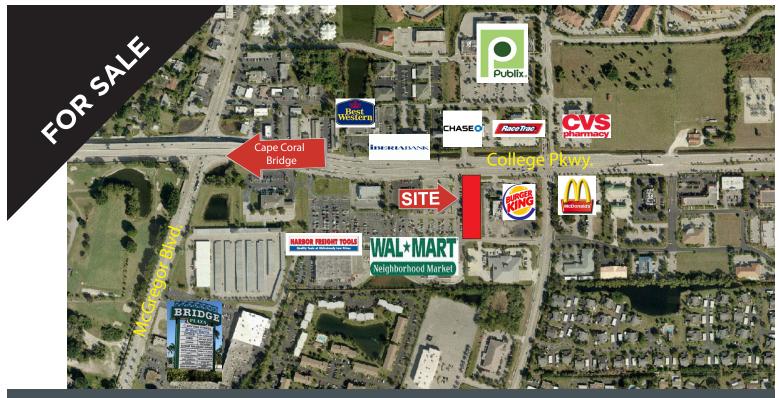

## RETAIL REDEVELOPMENT SITE 9101 College Pkwy | Fort Myers, FL 33919

#### **AMENITIES & DETAILS**

- •Strap#: 16-45-24-00-00013.1030
- •2013 Taxes: \$8,591.35
- •Zoning: C-1A
- •Traffic: 39,700 cars per day
- ·Site is ideal for any restaurant, retail, or office use needing strong drive by traffic
- ·Located at the foot of the Cape Coral Bridge
- Connecting Fort Myers to Cape Coral
- •Out parcel to Wal-Mart Neighborhood Market
- •Ideal for any concept looking for a land that is cleared with both a large pylon and billboard income
- •Great site for a bank, fast food, or any retailer looking for outstanding demographics