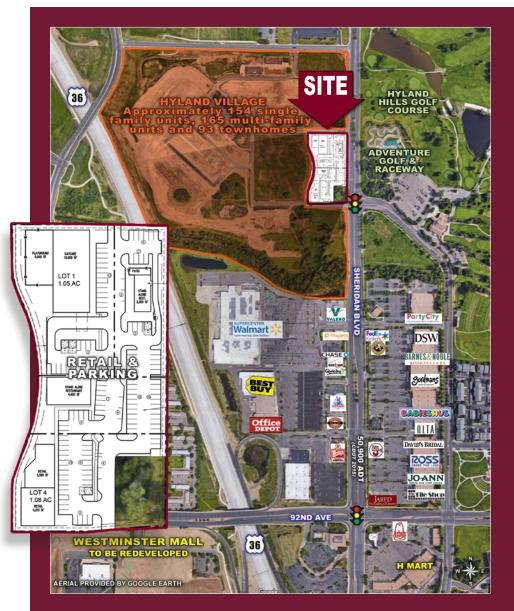

## **INFORMATION**

- New Multi-Tenant Building with up to 11,000 SF of space available
- Signalized intersection with additional right in/right out
- Allowed uses include fast-casual and fullservice restaurants, fitness, hair and nail salons, florists, dry cleaners, and many other retail uses
- Strong trade area with excellent demographics and traffic counts
- Hyland Village: Home Builder David Weekly is building approximately 150 single family residential units
- Hyland Village: Multi-family developer under contract to develop 165 residential units