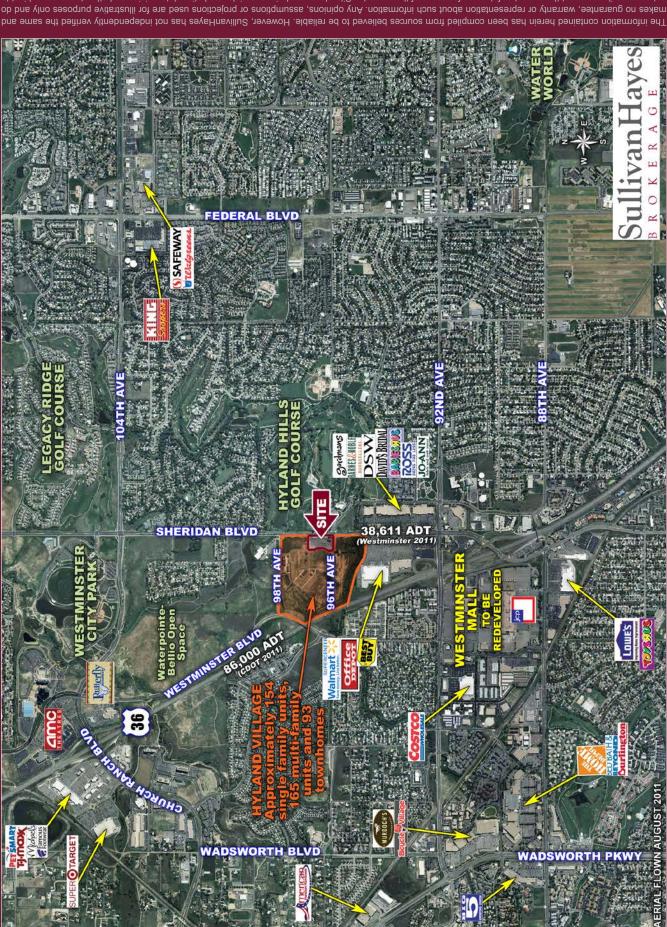

# TRAFFICCOUNTS

- On 92nd Ave east of Sheridan
- On 92nd Ave west of Sheridan
- On Sheridan north of 92nd Ave

Source: DRCOG 2015, 12014

| 33,796 cars/day              |
|------------------------------|
| 28,669 cars/day <sup>1</sup> |
| 50,900 cars/day              |