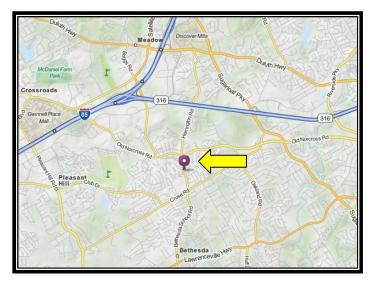

## Great rates for any retail, office, professional or restaurant use! (1098 Herrington Rd., Lawrenceville, GA 30044)

PRIORITY

**ESTATE SERVICES** 

REAL

La Victoria Bakery Wash Maxx (coin laundry) A1 Emission A-Hart Tax Service Available – 4,007 sf –church! Available - 1200 sf!

Great high traffic location in busy area of Lawrenceville, GA  $\succ$ 

Much new commercial, residential and institutional development in the immediate area  $\triangleright$ 