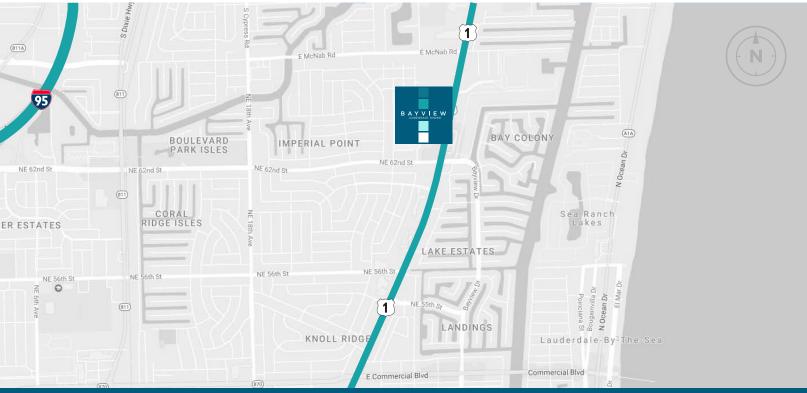

### LOCATION

BayView Corporate Tower rests in the heart of the Fort Lauderdale submarket of Florida's Broward County, one of the state's most thriving communities.

This highly visible and distinctive landmark is located along North Federal Highway, also known as US 1, which is one of the most well-traveled and commerce-friendly corridors in the eastern U.S. BayView is also accessible to the entire region by way of I-95, Florida's Turnpike, I-595 and is minutes from Fort Lauderdale/Hollywood International Airport.