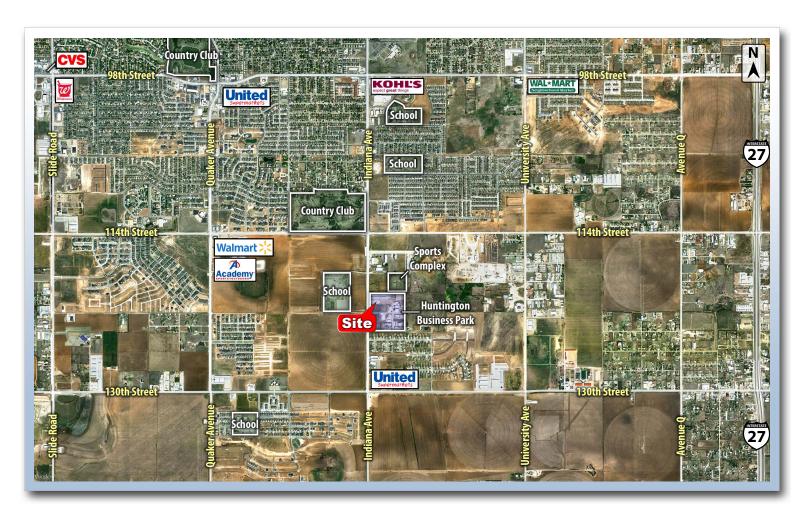

#### **PROPERTY INFORMATION**

**LOCATION:** Located just north of 122nd Street on the east side of

Indiana Avenue.

**DESCRIPTION:** A single tract available with 137' of frontage along

Indiana Avenue. This property is located in the quickly developing Huntington Business Park.

## **AERIAL**

**CAPITAL ADVISORS** 