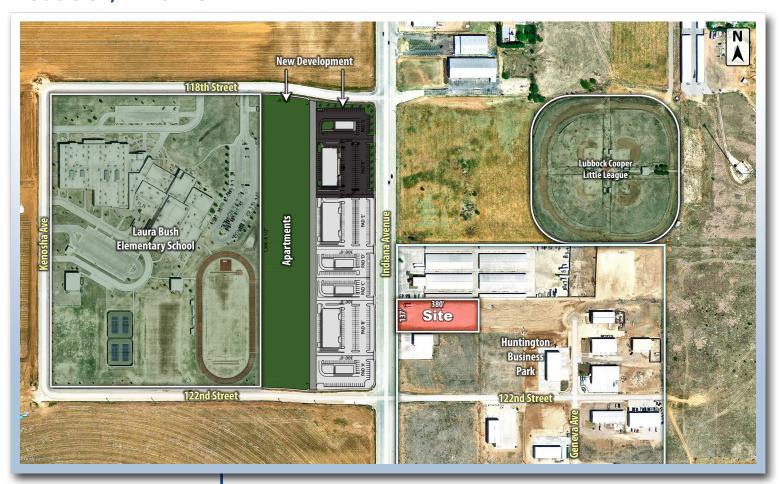

#### **PROPERTY INFORMATION**

**LOCATION:** Located just north of 122nd Street on the east side of

Indiana Avenue.

**DESCRIPTION:** A single tract available with 137' of frontage along

Indiana Avenue. This property is located in the quickly developing Huntington Business Park.

**FLOOD ZONE:** This property is not in the floodplain.

**SIZE:** 52,060 square feet

**SALES PRICE:** \$7.00 per square foot

## **AERIAL**

**CAPITAL ADVISORS** 