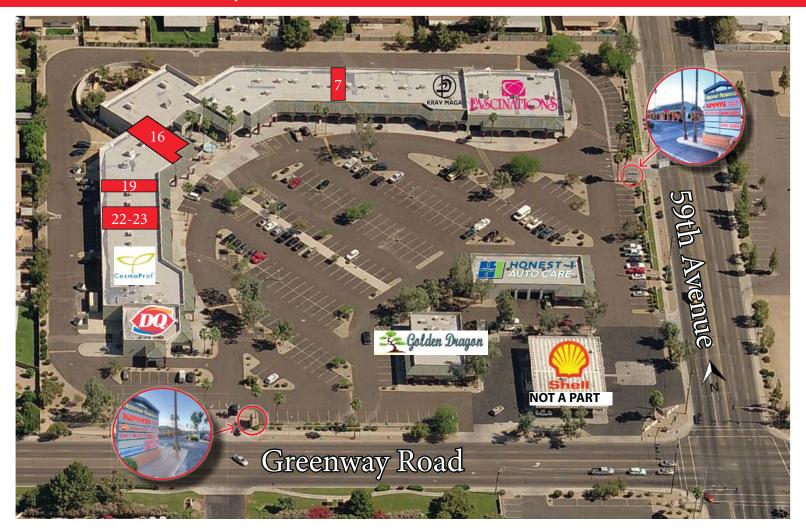

## 660 SF TO 1,920 SF SHOP SPACE AVAILABLE FOR LEASE

| Suite | Tenant                | SF    |
|-------|-----------------------|-------|
| 1     | Fascinations          | 5,405 |
| 2     | Krav Maga             | 4,859 |
| 3     | Bailey's Blind Repair | 1,403 |
| 5     | Tony's Cocktail       | 2,510 |
| 6     | The Spot Barber       | 962   |
| 7     | AVAILABLE             | 960   |
| 8     | Red Star Vapor        | 960   |
| 9     | C&H Nail Salon        | 961   |
| 10    | Valley Wide TV Repair | 964   |

| Suite | Tenant                  | SF    |
|-------|-------------------------|-------|
| 11    | Dr. Marvin J. Fineberg  | 1,341 |
| 12    | MAKA Beauty System      | 2,378 |
| 13    | Key Management Co.      | 1,665 |
| 14    | Greenway Dentistry      | 1,409 |
| 15    | On Stage Dance          | 6,182 |
| 16    | AVAILABLE               | 1,303 |
| 18    | Simply You Salon Suites | 4,363 |
| 19    | AVAILABLE               | 961   |
| 20-21 | Quilted Country Bear    | 1,936 |

| Suite  | Tenant                  | SF    |
|--------|-------------------------|-------|
| 22-23  | AVAILABLE               | 1,909 |
| 24     | Quality Stamps          | 965   |
| 25B    | American Family Ins     | 660   |
|        | (Available with Notice) |       |
| 25A/26 | CosmoProf               | 3,568 |
| 27     | Kimmyz                  | 3,337 |
| 28     | Dairy Queen             | 2,941 |
| Α      | Honest 1 Auto Care      | 5,049 |
| В      | Golden Dragon           | 4,000 |