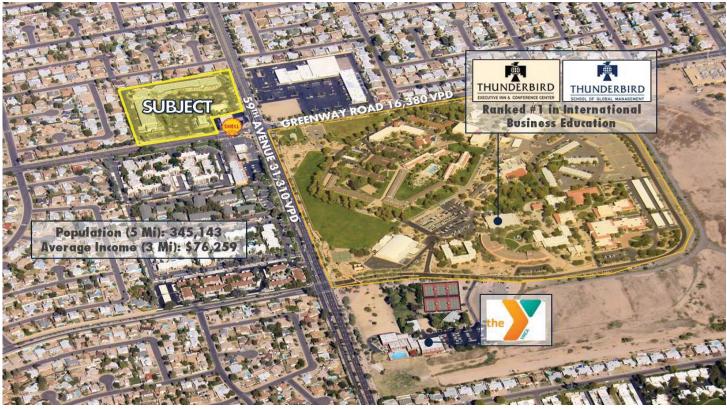

### **FEATURES:**

- ZONING: C2, City of Glendale
- Located across from Thunderbird School of Global Management and one mile south of Bell Road Corridor
- Project Size: 62,949 SF
- Population of 357,697 within 5 miles

### **DEMOS:**

| <u>2016</u>     | 1 Mile                   | 3 Mile   | 5 Mile   |
|-----------------|--------------------------|----------|----------|
| Population      | 13,229                   | 122,689  | 357,697  |
| Avg HH Income   | \$69,394                 | \$76,770 | \$68,772 |
|                 |                          |          |          |
| Traffic Counts: | E/W on Greenway Road VPD |          | 45,963   |
|                 | N/S on 59th Avenue VPD   |          | 21,664   |