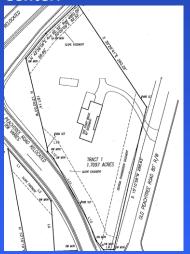

COMMERCIAL CORNER LOT- PRIME DEVELOPMENT LAND @ OLD PEACHTREE RD. & NORTHBROOK PKWY 341 Old Peachtree Rd. Suwanee, GA 30024

**Roxanne Hazen** Exclusive Realtor

PHP Commercial 2911 Piedmont Rd. Atlanta, GA 30305

PHP GA Lic. H-62466 assumes property information to be correct, but makes no guarantees or warranties to the accuracy of the information.

- 1.7 acres Corner Lot, Double Road frontage & .10 miles to McGinnis Ferry Rd.
- Zoned C-2, Unincorporated Gwinnett County
- <u>All utilities</u> –older brick home with tenants- month to month
- 3 Floor Building permitted, 5 Floors w/Special use permit
- Ideal for Office, Multi-Tenant Building, Retail, etc.
- \$595,000 (\$350K/acre)-Reduced to \$545,000 (\$320,588/acre)
- 19,500 Cars Per Day- Road Frontage on Old Peachtree and Northbrook Pkwy. Cut-thru st. to McGinnis Ferry Rd. (35K VPD) with high morning/afternoon traffic. McGinnis Ferry is the Newest, East West 4 lane Rd in North Metro Atl, connecting Gwinnett County to Johns Creek, Alpharetta & Cumming.
- PROPOSED I-85 EXIT/INTERCHANGE at McGinnis Ferry-Gwinnett DOT SPLOST #FOS81. Status is "IN-CONCEPT."
- Assemblage possible with 1.3 acres next door on Old Peachtree Rd & the old, closed Old Peachtree road beside this parcel-owned by GDOT. <u>Easy access to</u> <u>McGinnis Ferry Rd., Lawrenceville Suwanee Rd. & I-85</u>
- Suwanee- Wealthiest city in Gwinnett Cty, voted Top 10 Place to Raise a Family by Kiplingers in 2012 & 10<sup>th</sup> Best Place to live by Money Magazine in 2007. Home to high tech firms, manufacturers, distribution centers, small biz's & Great schools.
- Area growth- New "Northbrook Middle School" (1.4 miles south) 345 Apartments, Nursing home, Bowling Alley & new "Main Event" and "Children's Learning Adventure" at Terraces at Suwanee Gateway. Google, Hewlett Packard, Mitsubishi Plant, and new subdivisions, all nearby.
- Demographics- 3 miles Daytime Population: 70,973, Households: 21,700, & Avg **HH** Income: \$97,700.