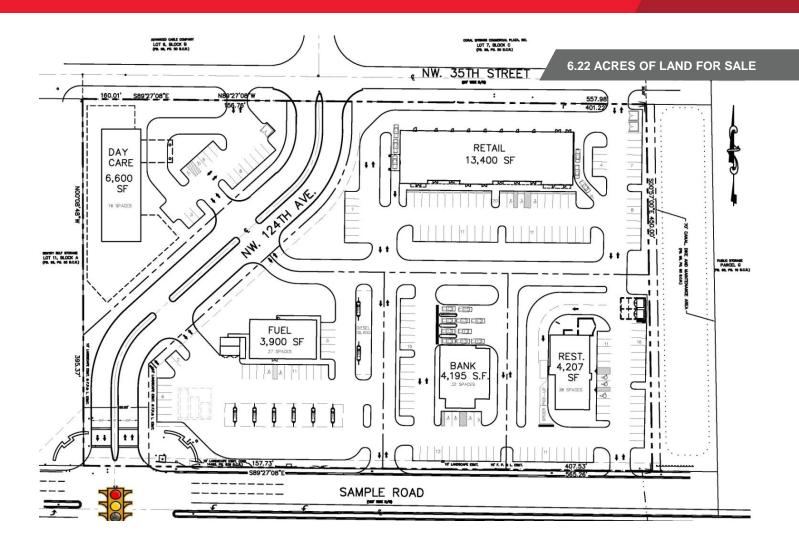

## 6.22 ACRES OF LAND FOR SALE SAMPLE ROAD LAND

12335 W. SAMPLE ROAD, CORAL SPRINGS, FL

## The Corporate Park of Coral Springs

The Corporate Park of Coral Springs is almost a square mile business park of approximately 522 acres, fronting the Sawgrass Expressway, in the City of Coral includes commercial, industrial, office. manufacturing, distribution/warehouse space. The Corporate Park accommodates over 350 businesses occupying over 4.1 million square feet of building space. Some of the top businesses you will find in the Corporate Park are ABB Automation, ABB Concise, Advanced Cable Communications, Agrium Advanced Technologies, First Data Merchant Services, IKEA, Jeld-Wen, KB Electronics, Nordis Direct, Shoreline Aerospace, Unipower Corporation, Vutec Corporation, as well as a growing medical cluster, including Arriva Medical, Boca Pharm, New Wave Surgical, Plaza Pharmacy, Science Care, Southern Prosthetic Supply, and Tridien Medical. With limited retail in the area, there is a huge demand for support retail in the Corporate Park for Restaurants, Dry Cleaners, Day Care Facilities, Service Stations, Banks, etc. This Sample Road frontage site is the perfect location to provide easy access and visibility to the Corporate Park.