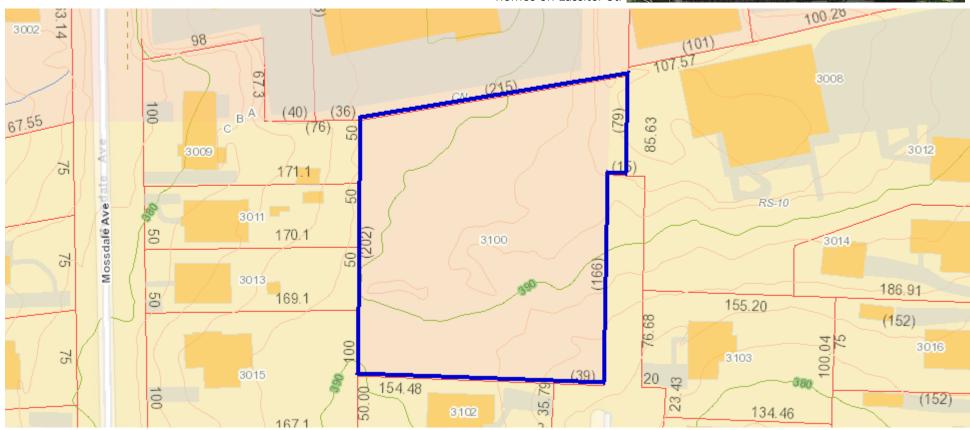

**DURHAM** 

1.024 Acre Vacant Lot

Real Estate Associates is pleased to offer for sale approximately 1.024 acres in South Durham.

This lot has commercial and residential development potential. The site is adequate for a ± 5,000 sf commercial building with parking or up to four residential lots. Conceptual site drawings are attached.

This property is conveniently positioned in a dense residential area (directly across from a 419 unit apartment complex), near a high traffic retail corridor featuring Target, Sam's Club and more.

| LOCATION    | 3100 Lassiter St. |  |  |
|-------------|-------------------|--|--|
| PARCEL ID   | 123221            |  |  |
| ACREAGE     | 1.024             |  |  |
| CURRENT USE | Vacant Land       |  |  |
| ZONING      | Commercial        |  |  |
|             | Neighborhood (CN) |  |  |
| SALE PRICE  | \$150,000         |  |  |