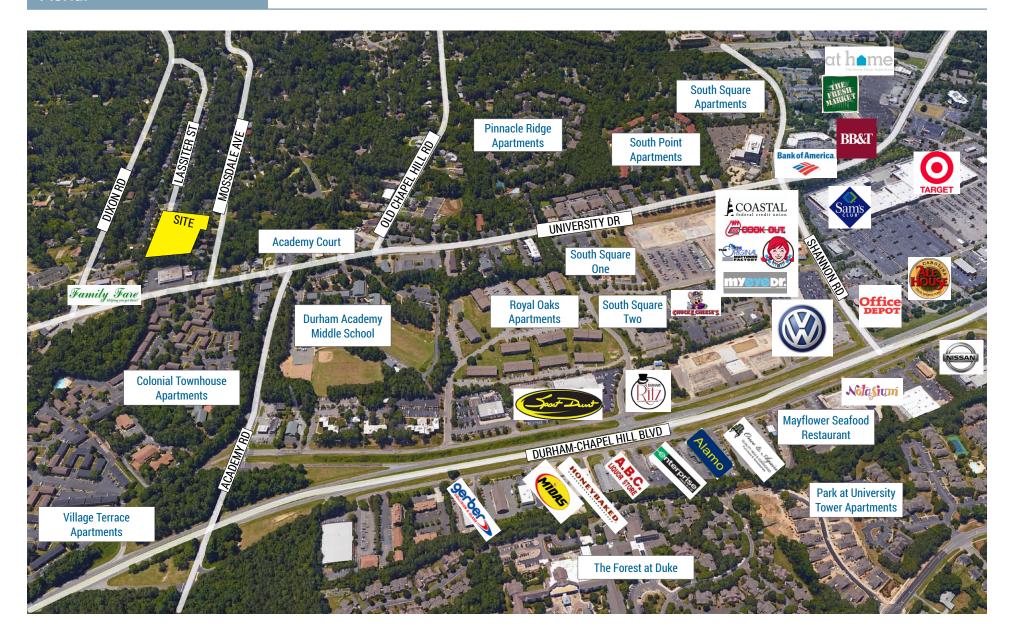

### Aerial

This property is conveniently positioned in a dense residential area (directly across from a 419 unit apartment complex), near a high traffic retail corridor featuring Target, Sam's Club and more.

| LOCATION    | 3100 Lassiter St. |  |  |
|-------------|-------------------|--|--|
| PARCEL ID   | 123221            |  |  |
| ACREAGE     | 1.024             |  |  |
| CURRENT USE | Vacant Land       |  |  |
| ZONING      | Commercial        |  |  |
|             | Neighborhood (CN) |  |  |
| SALE PRICE  | \$150,000         |  |  |