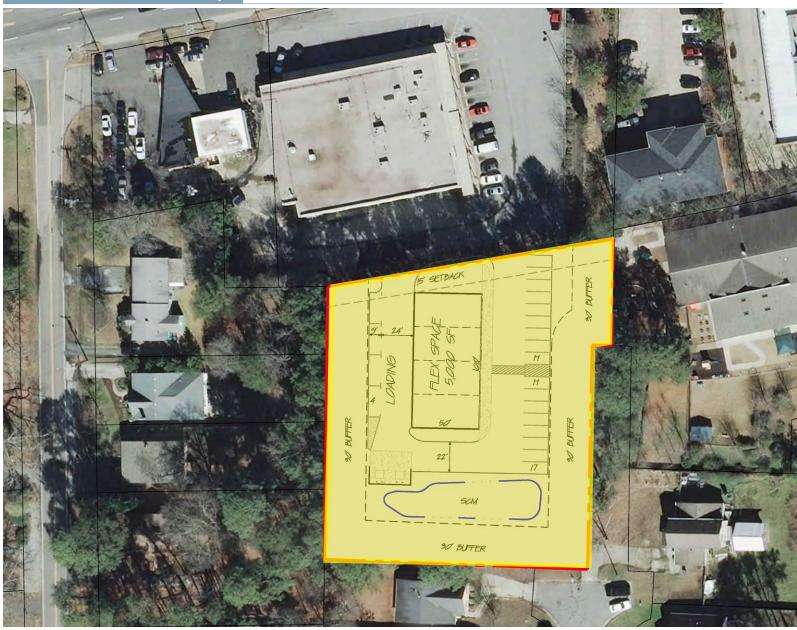

# Commercial Site Concept

**DURHAM** 

1.024 Acre Vacant Lot

Real Estate Associates is pleased to offer for sale approximately 1.024 acres in South Durham.

This lot has commercial and residential development potential. The site is adequate for a ± 5,000 sf commercial building with parking or up to four residential lots. Conceptual site drawings are attached.