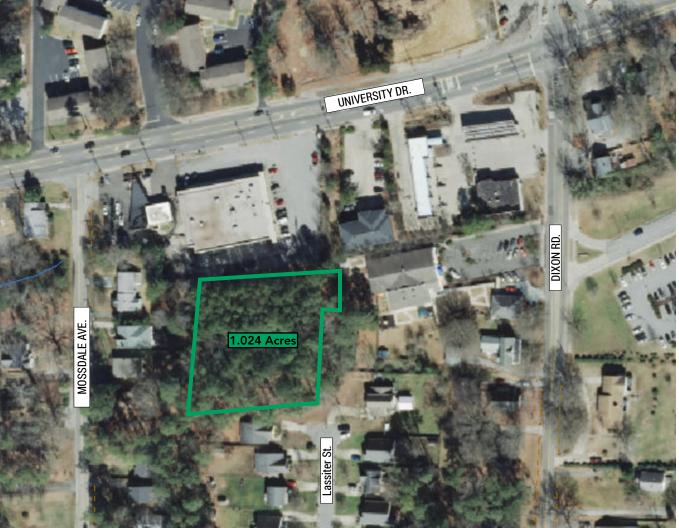

**DURHAM** 

1.024 Acre Vacant Lot

Real Estate Associates is pleased to offer for sale approximately 1.024 acres in South Durham.

This lot has commercial and residential development potential. The site is adequate for a ± 5,000 sf commercial building with parking or up to four residential lots. Conceptual site drawings are attached.

This property is conveniently positioned in a dense residential area (directly across from a 419 unit apartment complex), near a high traffic retail corridor featuring Target, Sam's Club and more.

| LOCATION    | 3100 Lassiter St. |  |  |
|-------------|-------------------|--|--|
| PARCEL ID   | 123221            |  |  |
| ACREAGE     | 1.024             |  |  |
| CURRENT USE | Vacant Land       |  |  |
| ZONING      | Commercial        |  |  |
|             | Neighborhood (CN) |  |  |
| SALE PRICE  | \$150,000         |  |  |

#### **Aerial**