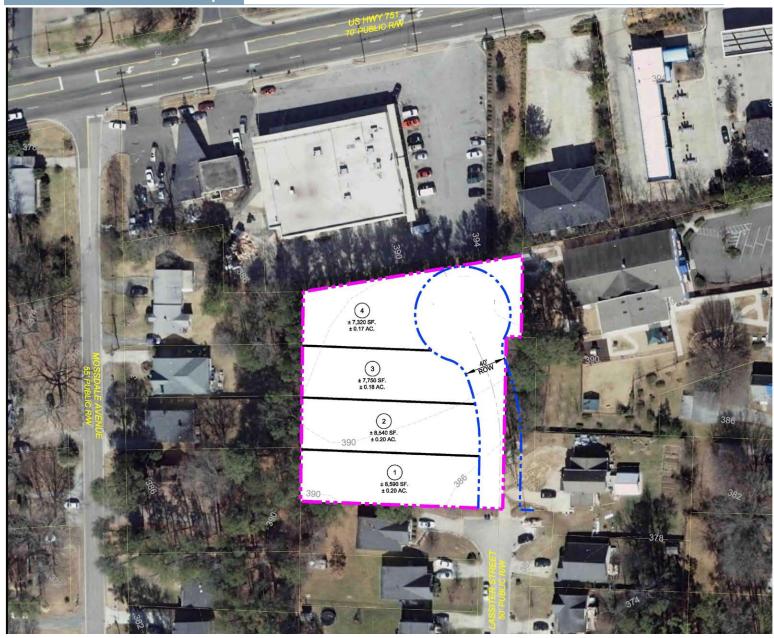

## Residential Site Concept

**DURHAM** 

1.024 Acre Vacant Lot

Real Estate Associates is pleased to offer for sale approximately 1.024 acres in South Durham.

This lot has commercial and residential development potential. The site is adequate for a ± 5,000 sf commercial building with parking or up to four residential lots. Conceptual site drawings are attached.