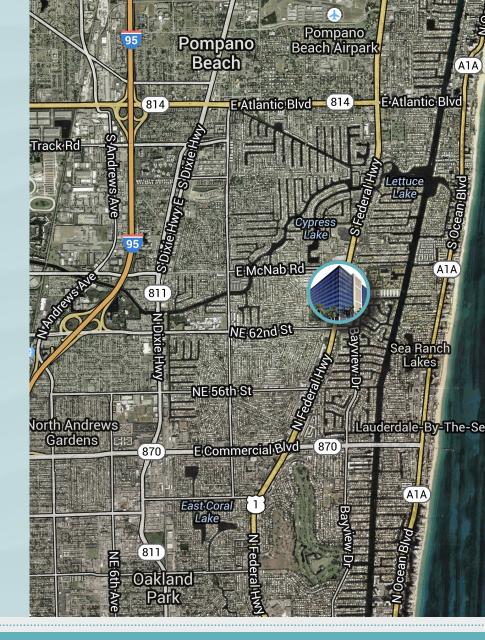

#### LOCATION

BayView Corporate Tower rests in the heart of the Fort Lauderdale submarket of Florida's Broward County, one of the state's most thriving communities. This highly visible and distinctive landmark is located along North Federal Highway, also known as US Route 1, which is one of the most well-traveled and commerce-friendly corridors in the eastern U.S. BayView is also accessible to the entire region by way of I-95, Florida's Turnpike, I-595 and is minutes Lauderdale/Hollywood from Fort International Airport.

### **LOCATION MAP**