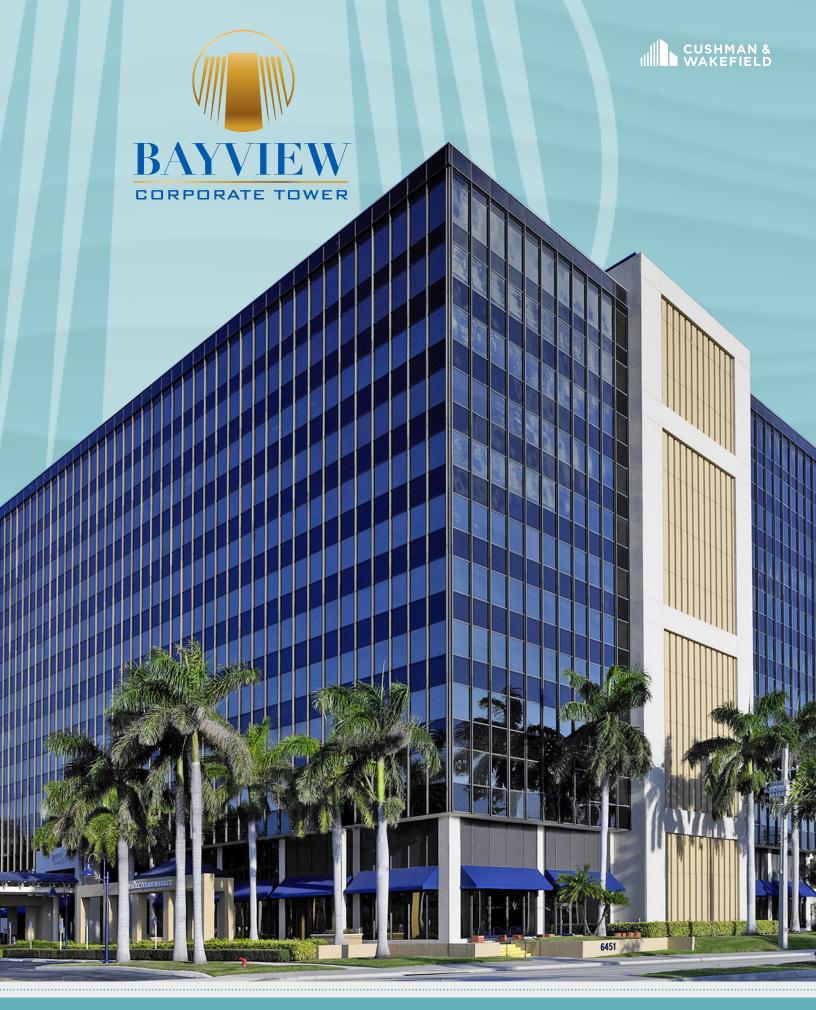

# PRIME OFFICE SPACE FOR LEASE

#### **PROPERTY OVERVIEW**

BayView Corporate Tower, Broward County's largest and most iconic office building, offers a distinguished address with 12 luminous floors offering panoramic views of the ocean and Intracoastal Waterway. In a submarket lush with premier residential developments, BayView delivers newly renovated luxury throughout the lobby, common areas, and an exclusive number of move-in ready office suites.

Floor plates as large as 33,500 square feet satisfy expansive, contemporary office plans. Tenants and visitors can enjoy an on-site café, gift shop, outdoor picnic area, and ample parking in a five-story covered parking garage. BayView Corporate Tower also provides tenants and visitors with amenities that include on-site security and professional on-site management services. One of the area's most recognizable landmarks promises highly visible building-top signage opportunities along the major North/South thoroughfare of Federal Highway / US 1.