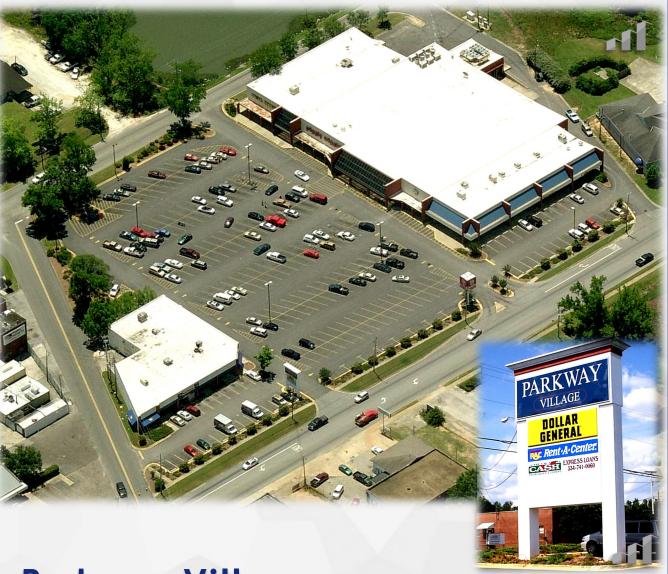

## LEASE RATE: \$9.00 PSF NNN

BUILDING SIZE: 59,916± SF

AVAILABLE SPACE: SUITE 12: 1,670± SF

LAND SIZE: 5.15± ACRES

PARKING: ON-SITE

VISIBILITY: GREAT

CURRENT TENANTS INCLUDE: Piggly Wiggly,
Dollar General, Rent-A-Center, Little Caesars,
Metro PCS, New China, Check Into Cash, Penny
Profit Cleaners, Express Loans, Ti Nails & Spa

## **DESCRIPTION:**

- 1.9 MILE FROM I-85
- Major Through Fair
- HIGHLY VISIBLE RETAIL STRIP CENTER
- EXCELLENT FOR SERVICE BASED RETAIL OR SPECIALTY BUSINESS

## Parkway Village

1515 2nd Ave. Opelika, AL Gene Cody, CCIM

gcody@mcrmpm.com | 334-386-2441

**o** 334.262.1958

F 334.262.1960

| Demographics        | 1 Mile   | 3 Mile   | 5 Mile   |  |
|---------------------|----------|----------|----------|--|
| Average Population  | 5,200    | 25,042   | 43,067   |  |
| Average Household # | 2,073    | 9,879    | 17,033   |  |
| Average HH Income   | \$44,581 | \$54,226 | \$58,891 |  |