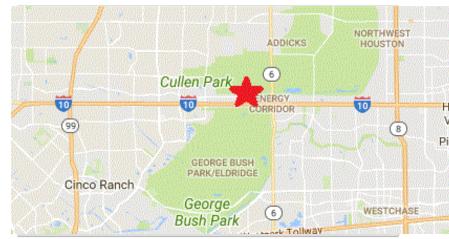

# OFFICE SPACE FOR LEASE NACE BUILDING – ENERGY CORRIDOR

15835 Park Ten Place, Houston, TX 77084

The NACE International Building features new amenities, common areas and a beautiful atrium. Skylights offer natural lighting to interior space and all units enjoy modernized security and Access Controls systems. Includes conference room with capacity up to 60+ people, AV sound system and attached kitchen area. Market place offers food service for all tenants. On-site Property Manager and Day Porter.