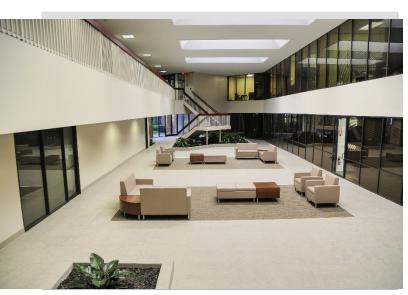

# OFFICE SPACE FOR LEASE NACE BUILDING – ENERGY CORRIDOR

15835 Park Ten Place, Houston, TX 77084

The NACE International Building features new amenities, common areas and a beautiful atrium. Skylights offer natural lighting to interior space and all units enjoy modernized security and Access Controls systems. Includes conference room with capacity up to 60+ people, AV sound system and attached kitchen area. Market place offers food service for all tenants. On-site Property Manager and Day Porter.

#### PROPERTY DETAILS:

- 1,200-6,100sf Available
- Gross Rent- \$23.00/sf
- Ample Parking 3/1,000sf
- Recently Renovated Lobby
- Lease Term 3-5 Years
- TIs & Abatement negotiable
- Conference Center for +80 with kitchen