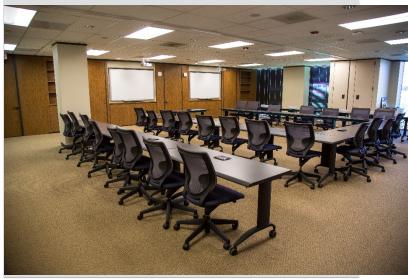

# OFFICE SPACE FOR LEASE NACE BUILDING – ENERGY CORRIDOR

15835 Park Ten Place, Houston, TX 77084

The NACE International Building features new amenities, common areas and a beautiful atrium. Skylights offer natural lighting to interior space and all units enjoy modernized security and Access Controls systems. Includes conference room with capacity up to 60+ people, AV sound system and attached kitchen area. Market place offers food service for all tenants. On-site Property Manager and Day Porter.

#### PROPERTY DETAILS:

- 1,200-6,100sf Available
- Gross Rent- \$23.00/sf
- Ample Parking 3/1,000sf
- Recently Renovated Lobby
- Lease Term 3-5 Years
- TIs & Abatement negotiable
- Conference Center for +80 with kitchen