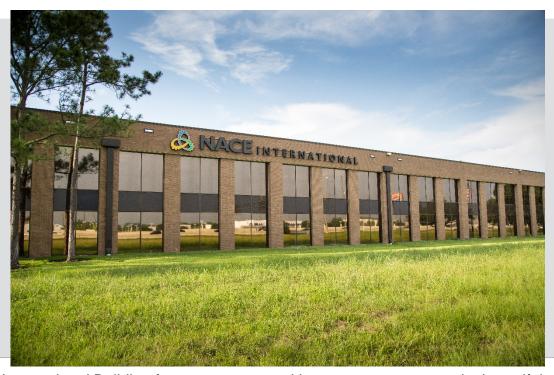

# OFFICE SPACE FOR LEASE NACE BUILDING – ENERGY CORRIDOR

15835 Park Ten Place, Houston, TX 77084

The NACE International Building features new amenities, common areas and a beautiful atrium. Skylights offer natural lighting to interior space and all units enjoy modernized security and Access Controls systems. Includes conference room with capacity up to 60+ people, AV sound system and attached kitchen area. Market place offers food service for all tenants. On-site Property Manager and Day Porter.

#### PROPERTY DETAILS:

- 1,200-6,100sf Available
- Gross Rent- \$23.00/sf
- Ample Parking 3/1,000sf
- Recently Renovated Lobby
- Lease Term 3-5 Years
- TIs & Abatement negotiable
- Conference Center for +80 with kitchen