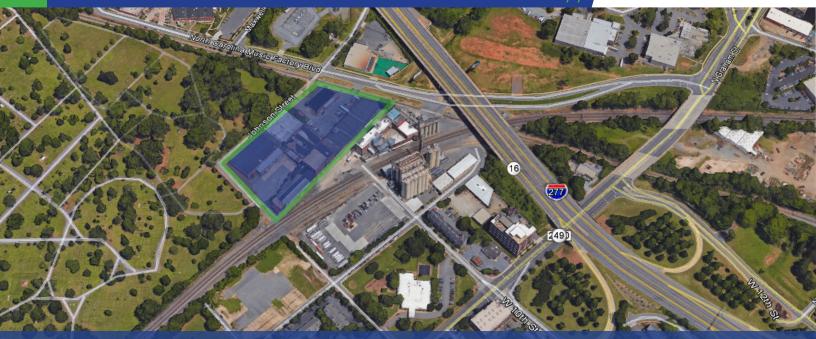

#### Acreage

5.1169 Total Acreage Price

#### **Features**

- Zoned I-2
- .75 miles from Trade & Tryon
- Direct access to I-277
- 0.5 miles from I-77

#### About

Located immediately Northeast of the Center City in a rapidly expanding corridor. This tract is walking distance to Uptown and is flanked by new development projects featuring office, apartments and vertical mini storage. The AvidXchange Music Factory and peripheral amenities are 500' from the site. Multiple development possibilities exist and a portion of the existing structures on the premises are in serviceable condition. Recent Survey & Environmental Reports available.

Coldwell Banker Commercial MECA 2459 Wilkinson Blvd | Suite 120 Charlotte, NC 28208 DEVELOPMENT

**SITE PLAN** 