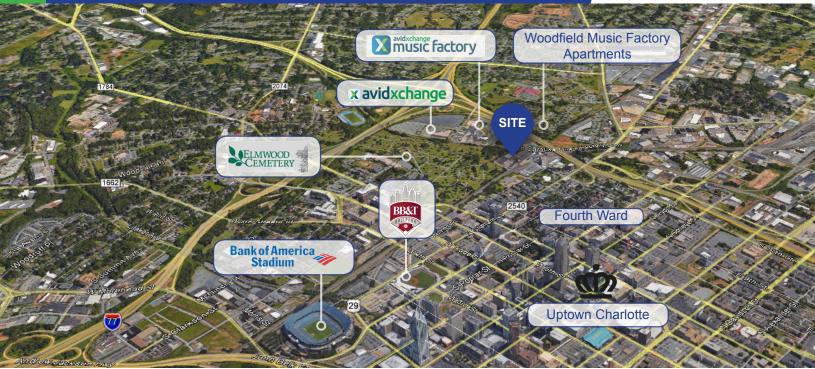

#### About

Located immediately Northeast of the Center City in a rapidly expanding corridor. This tract is walking distance to Uptown and is flanked by new development projects featuring office, apartments and vertical mini storage. The AvidXchange Music Factory and peripheral amenities are 500' from the site. Multiple development possibilities exist and a portion of the existing structures on the premises are in serviceable condition. Recent Survey & Environmental Reports available.