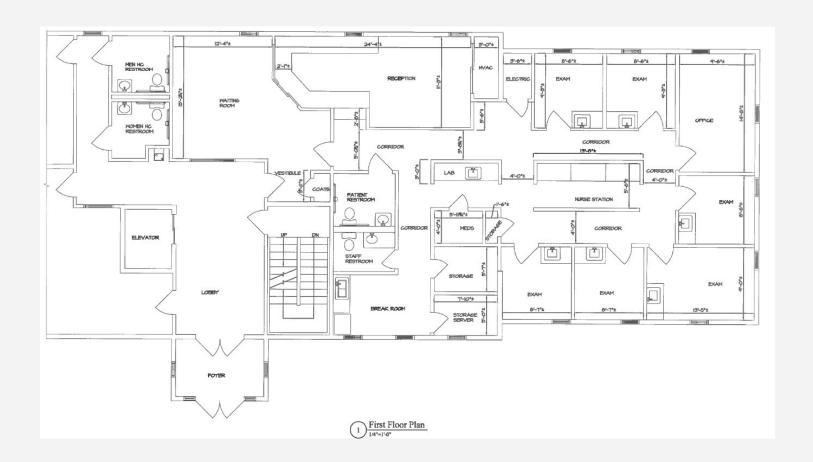

#### **PROPERTY DETAILS**

| Unit                   | B102           |
|------------------------|----------------|
| <b>Available Space</b> | 2,532 +/- SF   |
| Year Built             | 2003           |
| Space Type             | Class A Office |
| Availability           | Fall 2017      |
| HVAC                   | Propane        |
| Parking                | On Site        |
| Lease Rate             | \$14/SF NNN    |
| NNN Estimate           | See Agent      |
|                        |                |