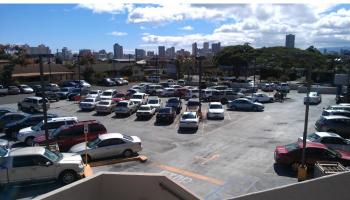

Parking: Free customer A/C: Central system

Elevators: 2

# **Property Information**

- Three story building with elevators on both ends of property.
- Common men's and women's restroom on both ends of the property.
- 1st 2 floors are retail. 3rd floor is office.
- 2 levels of customer parking.
- On-site building manager.
- B-2 Zoning
- Solid mix consisting of a wide variety of retail and office Tenants.
- 2 most notable Tenants are Times Supermarket and Longs.
- Free tenant parking. 1 stall per unit. Free street parking in Palolo Valley.
- After hour A/C service.
- Popular neighborhood center.
- 24/7 access.

Rent: \$3,379 + GE tax (\$3.20sf/mo)

(Agent to provide NNN break-

down)

Rent Increases: 3% per year

Rent Concessions: Negotiable (For qualified

tenants)

Employee Parking: 1 free stall located at Makai end

of 2nd level parking area.

Customer Parking: Free

Restrooms: No private restroom.

Water: Not included in space.

A/C: Central system

Access: 24/7

View: Parking lot

Layout: Open floor plan with one private

office