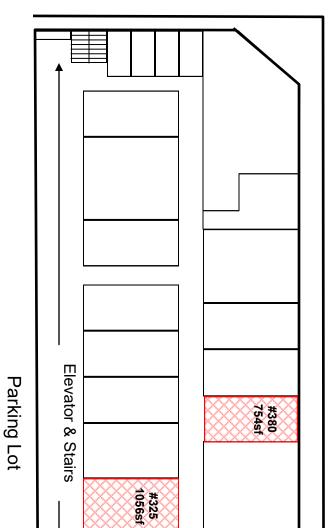

3rd Floor Plan

4th Ave,.

Waialae Ave.

# Featured Space - #325

# **Space Details**

Space Type: Office Floor: 3rd

Size: 1,056sf Available: Now

Lease Term: 3-5 years

(Will consider shorter term)

Lease Type: NNN (Tenant pays for its

prorated share of expenses)

**Asking Gross** 