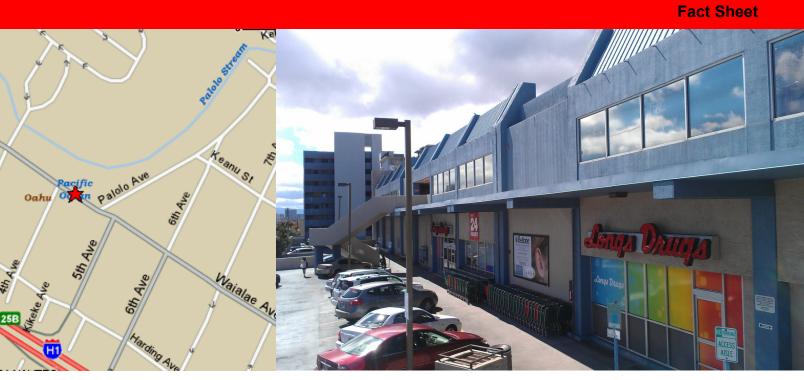

# Office Space For Lease Kaimuki Shopping Center

3221 Waialae Avenue, Honolulu, Hawaii

# **Property Information**

- Three story building with elevators on both ends of property.
- Common men's and women's restroom on both ends of the property.
- 1st 2 floors are retail. 3rd floor is office.
- 2 levels of customer parking.
- On-site building manager.
- B-2 Zoning
- Solid mix consisting of a wide variety of retail and office Tenants.
- 2 most notable Tenants are Times Supermarket and Longs.
- Free tenant parking. 1 stall per unit. Free street parking in Palolo Valley.
- After hour A/C service.
- Popular neighborhood center.
- 24/7 access.

### **Location Features**

- · Located across Sacred Heart Academy.
- Easy on/off freeway access.