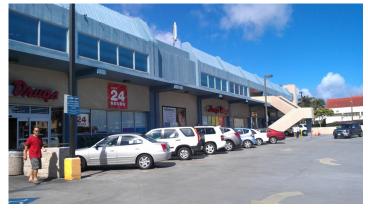

# **Property Information**

- Three story building with elevators on both ends of property.
- Common men's and women's restroom on both ends of the property.
- 1st 2 floors are retail. 3rd floor is office.
- 2 levels of customer parking.
- On-site building manager.
- B-2 Zoning
- Solid mix consisting of a wide variety of retail and office Tenants.
- 2 most notable Tenants are Times Supermarket and Longs.
- Free tenant parking. 1 stall per unit. Free street parking in Palolo Valley.
- After hour A/C service.
- Popular neighborhood center.
- 24/7 access.

# **Pictures**