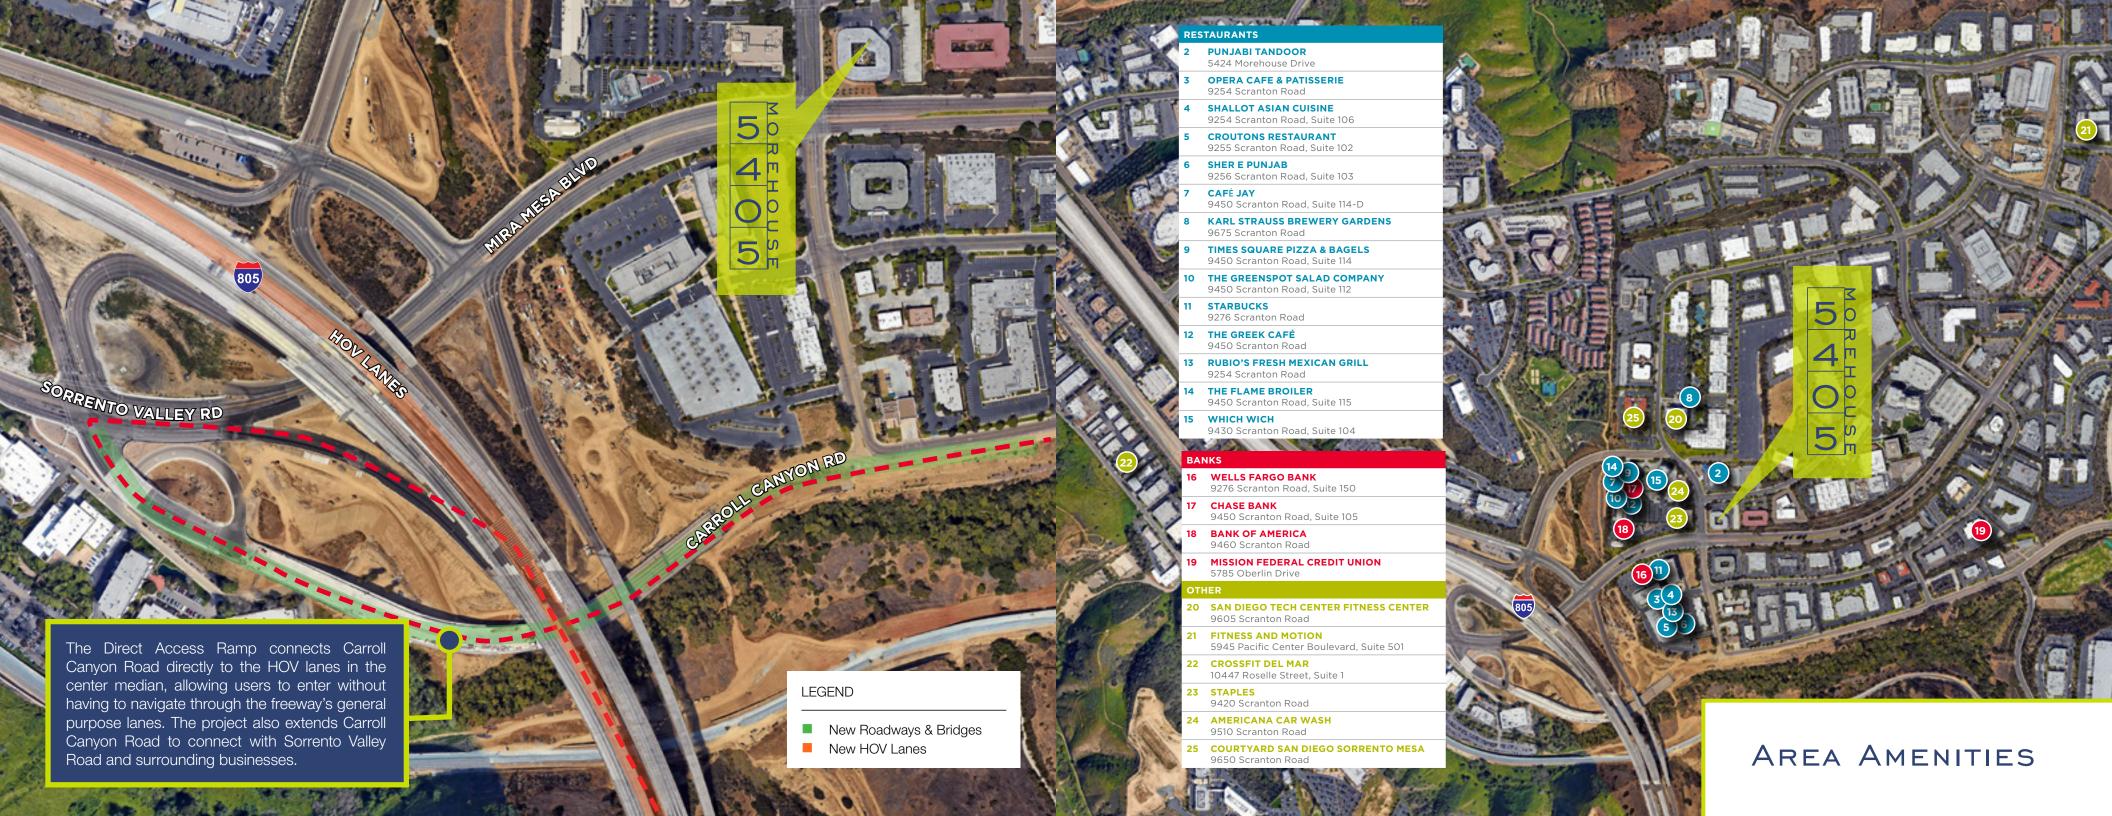

Walkable amenities

Adjacent to top retail center (Sorrento Court) in Sorrento Mesa, a 53,524 SF retail center that includes numerous fast-food restaurants, Starbucks, Jamba Juice, Bank of America, Chase, Staples and a gas station/car wash

At the gateway to Sorrento Mesa

Wi-Fi available in the courtyards

Covered reserved parking structure

Parking ratio of 4.0/1,000 SF

One block off the I-805

Recently renovated, including: new landscaping; re-slurried and restriped parking lot, new restrooms, new lobby and renovated atrium