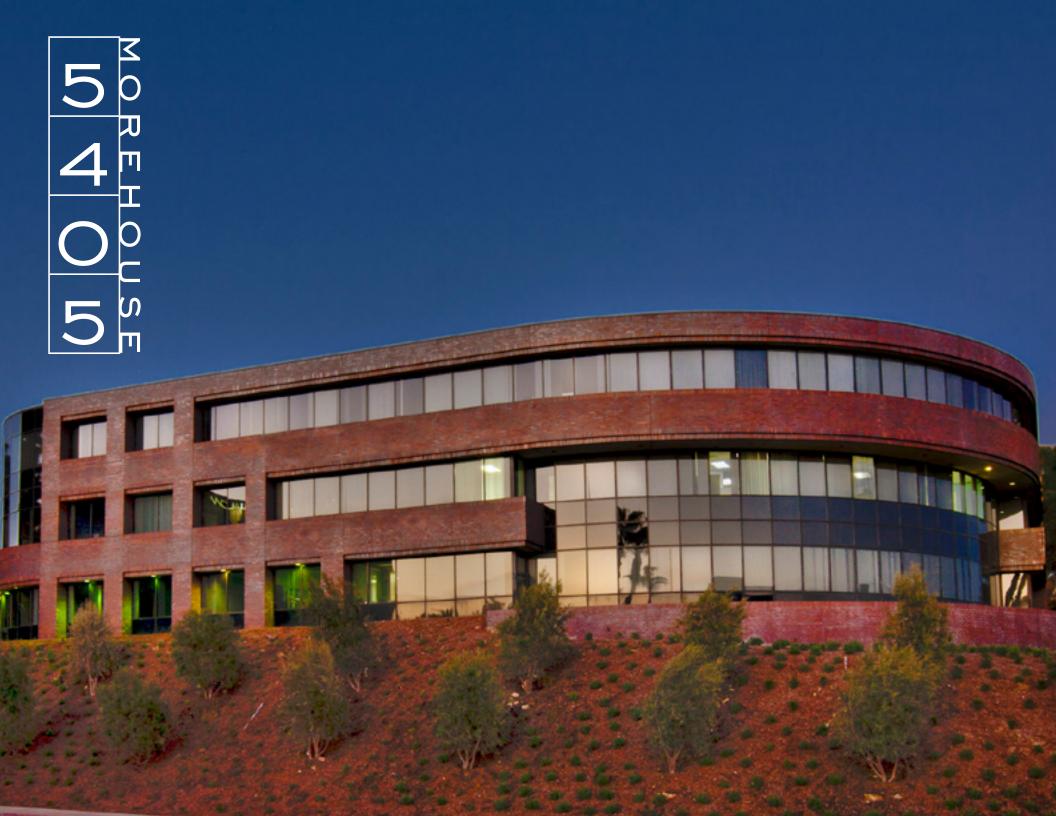

### AVAILABILTIES

| SUITE | RSF   | RENT/SF/MONTH     | COMMENTS                     |
|-------|-------|-------------------|------------------------------|
| 100   | 2,711 | \$2.65 + Electric | Available with 30 day notice |
| 135   | 2,959 | \$2.65 + Electric | Available Now                |
| 170   | 2,356 | \$2.65 + Electric | Avaialble 2/1/2018           |
| 340   | 6,126 | Negotiable        | Available with 30 day notice |

Walkable amenities

Adjacent to top retail center (Sorrento Court) in Sorrento Mesa, a 53,524 SF retail center that includes numerous fast-food restaurants, Starbucks, Jamba Juice, Bank of America, Chase, Staples and a gas station/car wash

At the gateway to Sorrento Mesa

Wi-Fi available in the courtyards

Covered reserved parking structure

Parking ratio of