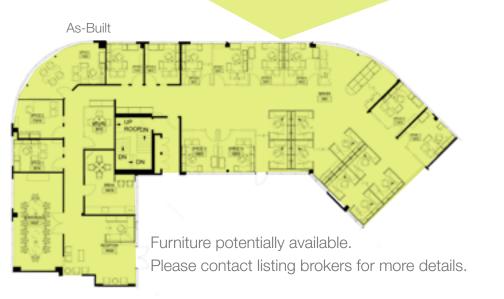

### AVAILABILTIES

| SUITE | RSF   | RENT/SF/MONTH     | COMMENTS                     |
|-------|-------|-------------------|------------------------------|
| 100   | 2,711 | \$2.65 + Electric | Available with 30 day notice |
| 135   | 2,959 | \$2.65 + Electric | Available Now                |
| 170   | 2,356 | \$2.65 + Electric | Avaialble 2/1/2018           |
| 340   | 6,126 | Negotiable        | Available with 30 day notice |

## THIRD FLOOR