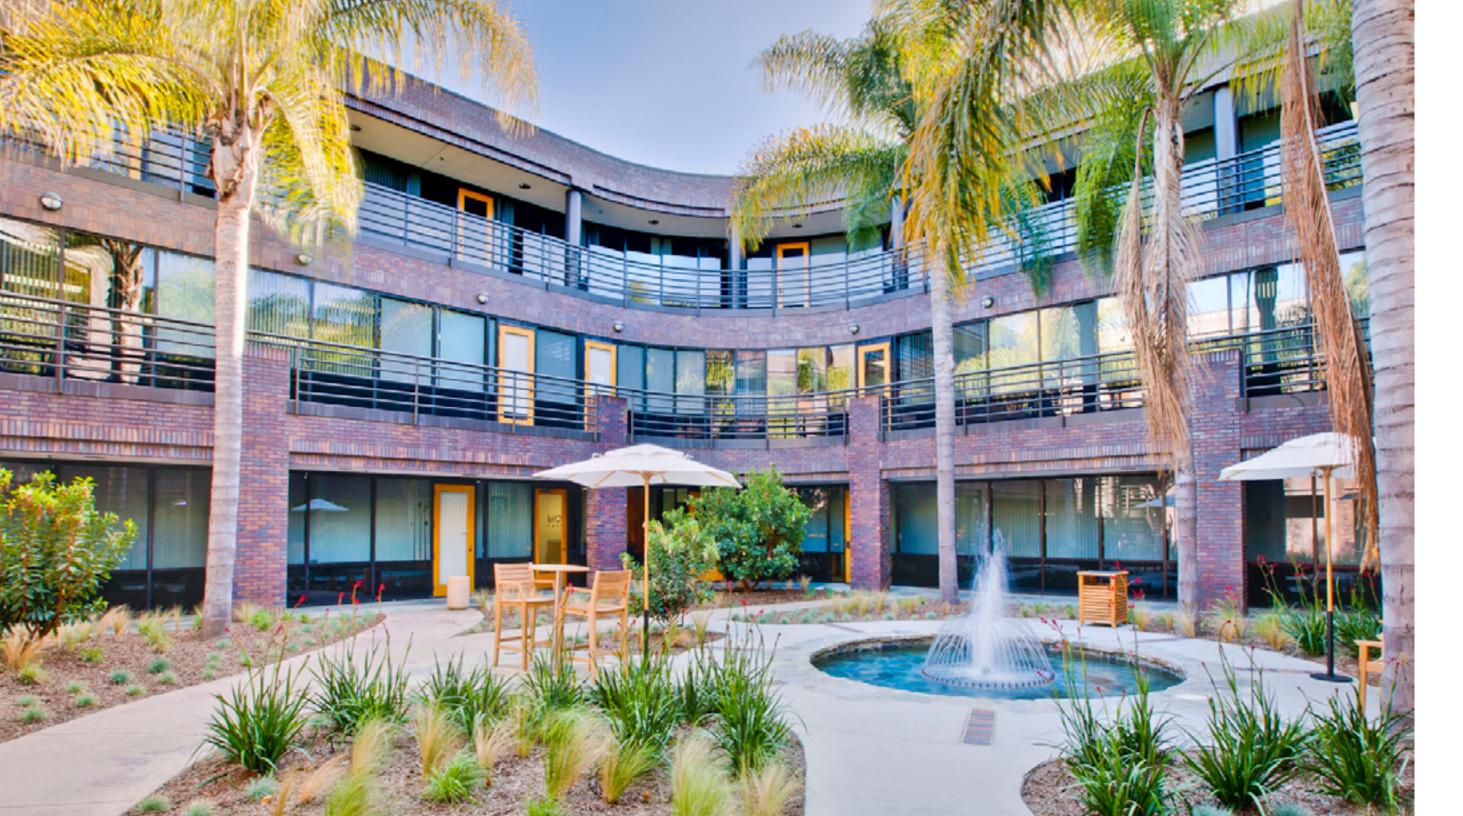

At the gateway to Sorrento Mesa

Wi-Fi available in the courtyards

Covered reserved parking structure

Parking ratio of 4.0/1,000 SF

One block off the I-805

Recently renovated, including: new landscaping; re-slurried and restriped parking lot, new restrooms, new lobby and renovated atrium