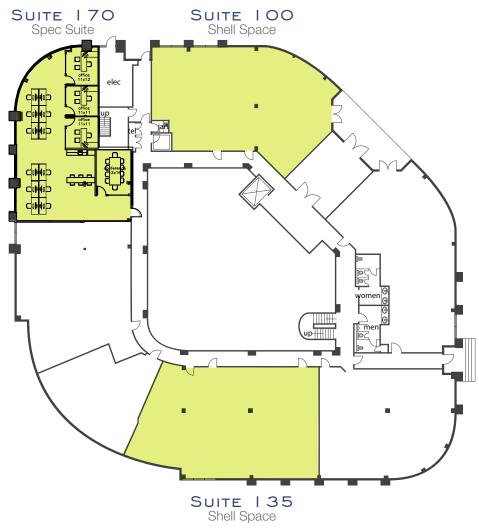

### AVAILABILTIES

| SUITE | RSF   | RENT/SF/MONTH     | COMMENTS                     |
|-------|-------|-------------------|------------------------------|
| 100   | 2,711 | \$2.65 + Electric | Available with 30 day notice |
| 135   | 2,959 | \$2.65 + Electric | Available Now                |
| 170   | 2,356 | \$2.65 + Electric | Avaialble 2/1/2018           |
| 340   | 6,126 | Negotiable        | Available with 30 day notice |

# FIRST FLOOR