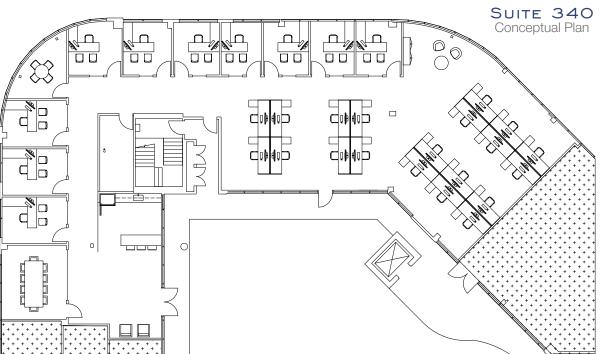

### AVAILABILTIES

| SUITE | RSF   | RENT/SF/MONTH     | COMMENTS                     |
|-------|-------|-------------------|------------------------------|
| 100   | 2,711 | \$2.65 + Electric | Available with 30 day notice |
| 135   | 2,959 | \$2.65 + Electric | Available Now                |
| 170   | 2,356 | \$2.65 + Electric | Avaialble 2/1/2018           |
| 340   | 6,126 | Negotiable        | Available with 30 day notice |

## THIRD FLOOR