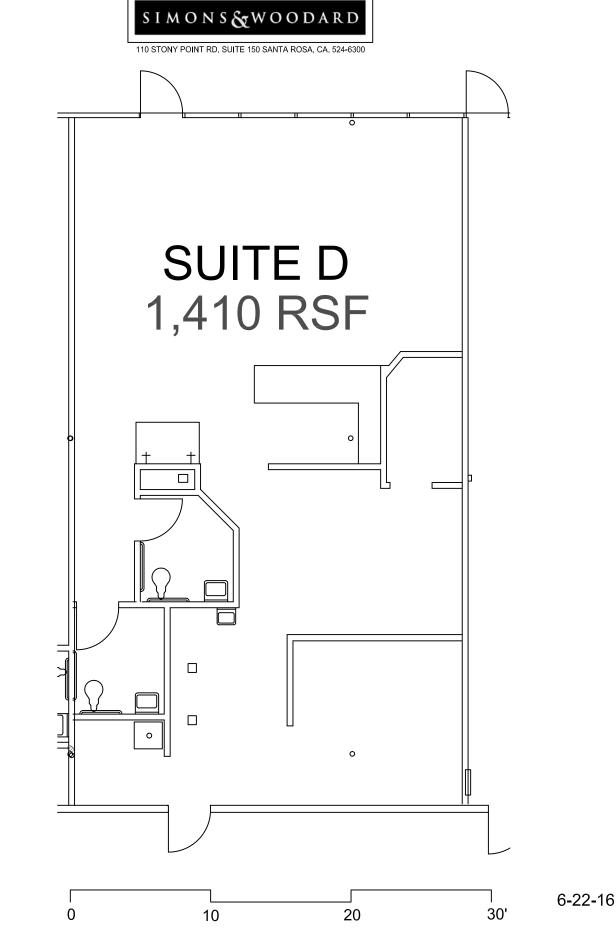

#### FEATURES:

- At the Entry to the Corporate Center Business Park
- Available Spaces: 1,410±, 1,456± sf, & 2,261± sf (Contiguous to 3,717± sf)
- #D 1,410± sf Restaurant/Retail/Office Space with Restroom
- #F & #G (1,456 & 2,261± sf contiguous)
  Shell Space Ideal for Build to Suit
- Multi-Tenant Neighborhood Retail Center
- Other Tenants include: Urgent Care, convenience store, cafe, clothing boutique, and Sadie Jean & Co. (salon)
- At the Gateway to 2.2 Million SF of The Lakes, Corporate Center & Northpoint Business Parks
- Surrounded by Residential & Commercial
- Project can accommodate all types of Uses: Retail, Salon, Restaurant, Medical, Office, Financial, Fitness Studio