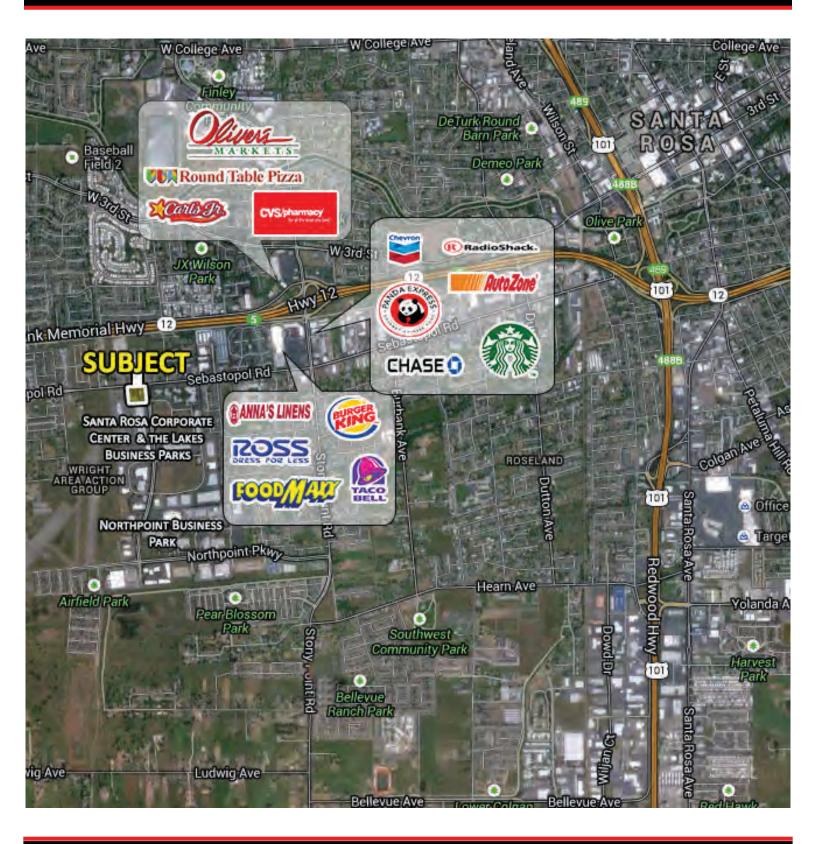

#### FEATURES:

- At the Entry to the Corporate Center Business Park
- Available Spaces: 1,410±, 1,456± sf, & 2,261± sf (Contiguous to 3,717± sf)
- #D 1,410± sf Restaurant/Retail/Office Space with Restroom
- #F & #G (1,456 & 2,261± sf contiguous)
  Shell Space Ideal for Build to Suit
- Multi-Tenant Neighborhood Retail Center
- Other Tenants include: Urgent Care, convenience store, cafe, clothing boutique, and Sadie Jean & Co. (salon)
- At the Gateway to 2.2 Million SF of The Lakes, Corporate Center & Northpoint Business Parks
- Surrounded by Residential & Commercial
- Project can accommodate all types of Uses: Retail, Salon, Restaurant, Medical, Office, Financial, Fitness Studio