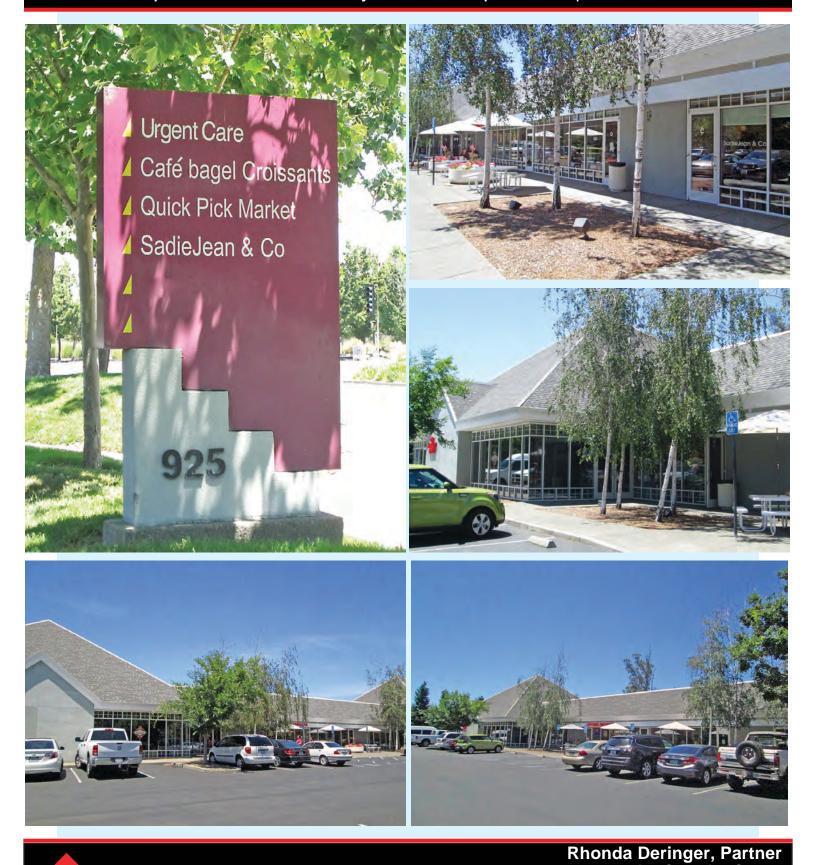

#### FEATURES:

- At the Entry to the Corporate Center Business Park
- Available Spaces: 1,410±, 1,456± sf, & 2,261± sf (Contiguous to 3,717± sf)
- #D 1,410± sf Restaurant/Retail/Office Space with Restroom
- #F & #G (1,456 & 2,261± sf contiguous)
  Shell Space Ideal for Build to Suit
- Multi-Tenant Neighborhood Retail Center
- Other Tenants include: Urgent Care, convenience store, cafe, clothing boutique, and Sadie Jean & Co. (salon)
- At the Gateway to 2.2 Million SF of The Lakes, Corporate Center & Northpoint Business Parks
- Surrounded by Residential & Commercial
- Project can accommodate all types of Uses: Retail, Salon, Restaurant, Medical, Office, Financial, Fitness Studio

**Rhonda Deringer, Partner** 

RDeringer@keegancoppin.com • JSartain@keegancoppin.com

bogle Inc. & Microsoft Corp., respectively.

above information, while not guaranteed, has been secured from sources