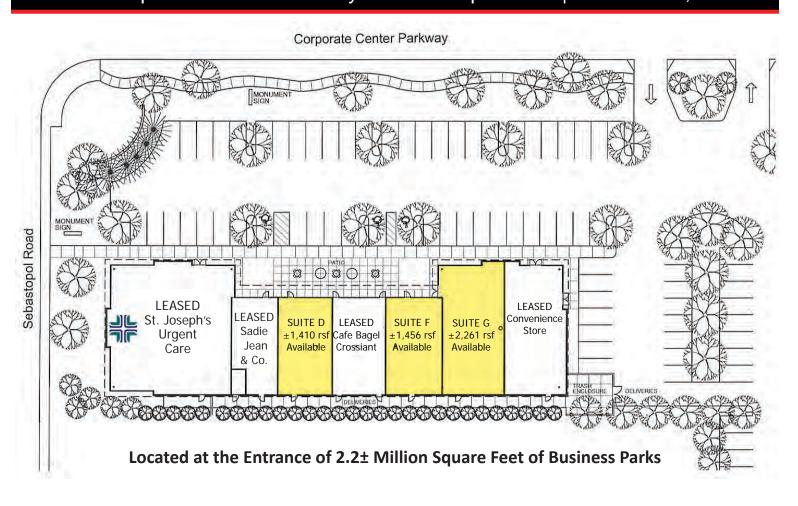

#### FEATURES:

- At the Entry to the Corporate Center Business Park
- Available Spaces: 1,410±, 1,456± sf, & 2,261± sf (Contiguous to 3,717± sf)
- #D 1,410± sf Restaurant/Retail/Office Space with Restroom
- #F & #G (1,456 & 2,261± sf contiguous)
  Shell Space Ideal for Build to Suit
- Multi-Tenant Neighborhood Retail Center
- Other Tenants include: Urgent Care, convenience store, cafe, clothing boutique, and Sadie Jean & Co. (salon)
- At the Gateway to 2.2 Million SF of The Lakes, Corporate Center & Northpoint Business Parks
- Surrounded by Residential & Commercial
- Project can accommodate all types of Uses: Retail, Salon, Restaurant, Medical, Office, Financial, Fitness Studio