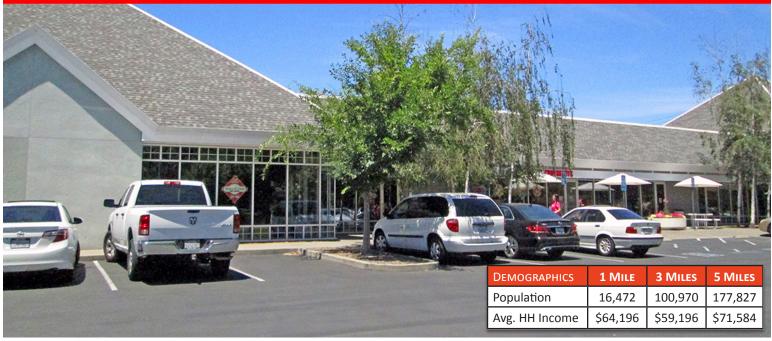

#### FEATURES:

- At the Entry to the Corporate Center Business Park
- Available Spaces: 1,410±, 1,456± sf, & 2,261± sf (Contiguous to 3,717± sf)
- #D 1,410± sf Restaurant/Retail/Office Space with Restroom
- #F & #G (1,456 & 2,261± sf contiguous)
  Shell Space Ideal for Build to Suit
- Multi-Tenant Neighborhood Retail Center
- Other Tenants include: Urgent Care, convenience store, cafe, clothing boutique, and Sadie Jean & Co. (salon)
- At the Gateway to 2.2 Million SF of The Lakes, Corporate Center & Northpoint Business Parks
- Surrounded by Residential & Commercial
- Project can accommodate all types of Uses: Retail, Salon, Restaurant, Medical, Office, Financial, Fitness Studio