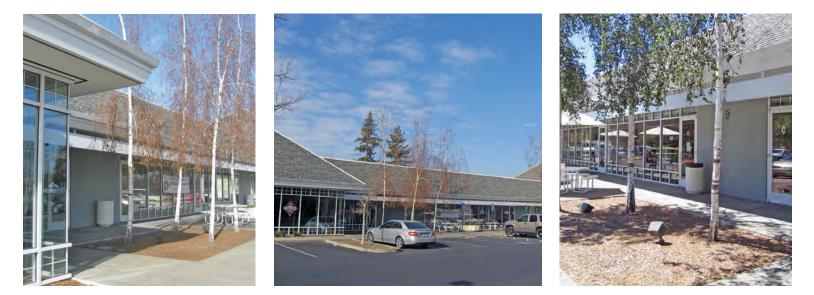

#### FEATURES:

- At the Entry to the Corporate Center Business Park
- Available Spaces: 1,410±, 1,456± sf, & 2,261± sf (Contiguous to 3,717± sf)
- #D 1,410± sf Restaurant/Retail/Office Space with Restroom
- #F & #G (1,456 & 2,261± sf contiguous)
  Shell Space Ideal for Build to Suit
- Multi-Tenant Neighborhood Retail Center
- Other Tenants include: Urgent Care, convenience store, cafe, clothing boutique, and Sadie Jean & Co. (salon)
- At the Gateway to 2.2 Million SF of The Lakes, Corporate Center & Northpoint Business Parks
- Surrounded by Residential & Commercial
- Project can accommodate all types of Uses: Retail, Salon, Restaurant, Medical, Office, Financial, Fitness Studio