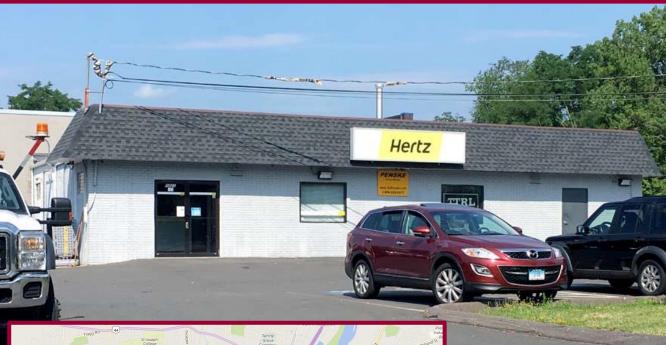

### **BUILDING INFORMATION:**

GROSS BLD. AREA:  $2,100 \pm SF$ AVAILABLE SPACE:  $2,100 \pm SF$ WILL SUBDIVIDE TO:  $2,100 \pm SF$ 

NUMBER OF FLOORS: 1 BASEMENT: N/A

DOCKS/DRIVE-INS: 2 Drive-in doors (8'x8')

**COMMENTS**: Property is ideal for auto sales, auto rentals, auto repairs, retail sales. Has an automobile

dealer's licence.

DIRECTIONS: I-84, Exit 45. Right onto Flatbush Avenue, Left onto New Park Avenue, Left onto New Britain