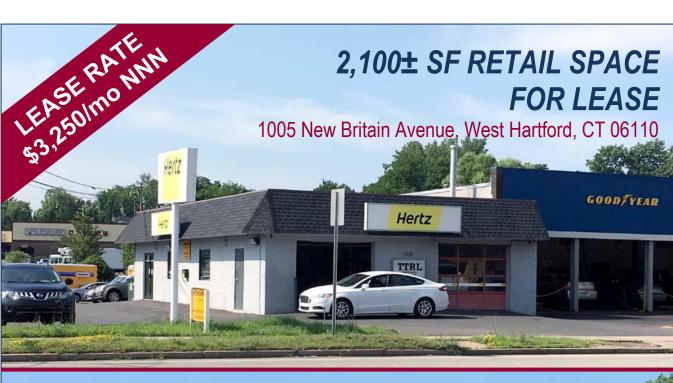

# 2,100± SF RETAIL SPACE FOR LEASE

1005 New Britain Avenue, West Hartford, CT 06110

## LEASE RATE \$3,250/mo NNN

### **BUILDING INFORMATION:**

GROSS BLD. AREA:  $2,100 \pm SF$ AVAILABLE SPACE:  $2,100 \pm SF$ WILL SUBDIVIDE TO:  $2,100 \pm SF$ 

NUMBER OF FLOORS: 1 BASEMENT: N/A

DOCKS/DRIVE-INS: 2 Drive-in doors (8'x8')

**COMMENTS**: Property is ideal for auto sales, auto rentals, auto repairs, retail sales. Has an automobile

dealer's licence.

DIRECTIONS: I-84, Exit 45. Right onto Flatbush Avenue, Left onto New Park Avenue, Left onto New Britain