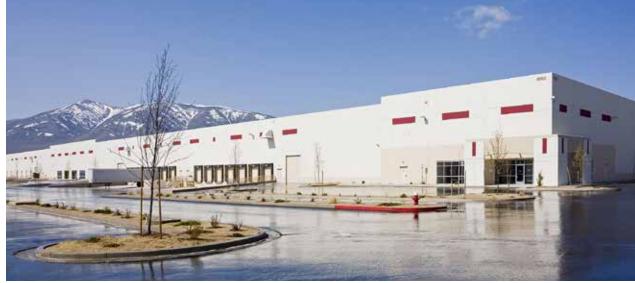

# **292,500 SF INDUSTRIAL WAREHOUSE 6650 ECHO COURT, SUITE 101 | RENO, NEVADA** FOR SUBLEASE | \$0.32 PSF/MO. NNN

### FEATURES

- Cross docked
- Existing racking available
- Located in a professionally managed and maintained industrial park
- Energy saving insulated roof
- Modern class "A" amenities

## SPECIFICATIONS

- \$0.32 PSF/mo. NNN
- OPEX: \$0.075 PSF/mo.
- 292,500 square feet
- 4,165 square feet main office + 1,135 square feet truckers area /shipping office
- Two (2) sets of warehouse restrooms
- Thirty-five (35) dock doors with levelers; ability to add 11 additional dock doors
- Four (4) drive-in doors (12' x 14')
- 30' clear height
- T-5 lighting with motion sensors
- 171 car parking spaces + dedicated trailer parking
- Dimensions: 750' x 390'
- Cambridge warehouse heaters
- Skylights (4' x 8')
- ESFR sprinkler system
- Column spacing: 50' x 50'
- 2400A /480V 3-phase power
- Concrete tilt-up construction; built in 2005
- Sublease through February 2019