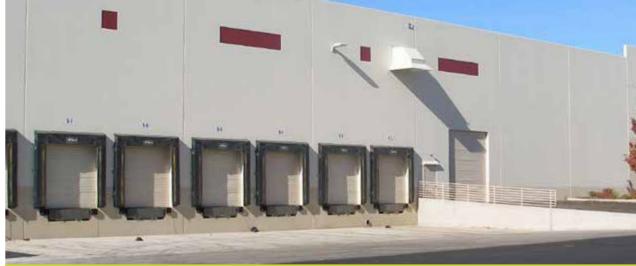

## SPECIFICATIONS

- \$0.32 PSF/mo. NNN
- OPEX: \$0.075 PSF/mo.
- 292,500 square feet
- 4,165 square feet main office + 1,135 square feet truckers area /shipping office
- Two (2) sets of warehouse restrooms
- Thirty-five (35) dock doors with levelers; ability to add 11 additional dock doors
- Four (4) drive-in doors (12' x 14')
- 30' clear height
- T-5 lighting with motion sensors
- 171 car parking spaces + dedicated trailer parking
- Dimensions: 750' x 390'
- Cambridge warehouse heaters
- Skylights (4' x 8')
- ESFR sprinkler system
- Column spacing: 50' x 50'
- 2400A /480V 3-phase power
- Concrete tilt-up construction; built in 2005
- Sublease through February 2019