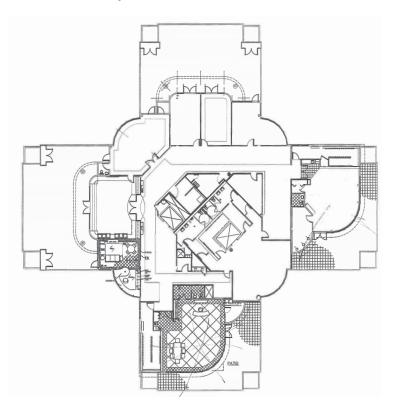

#### **FOR LEASE**





- + 18.75/SF, Full Service
- + 9,927 80,000 SF

- + Excellent freeway access
- + Great I-15 signage visibility



### FOR LEASE

## MODERE HEADQUARTERS



#### **FLOOR PLANS**

**1ST FLOOR :: 20,102 SF** 







#### 3RD FLOOR :: 15,000 SF



5TH FLOOR :: 9,927 SF



4TH FLOOR :: 15,522 SF



# FOR LEASE MODERE HEADQUARTERS

588 SOUTH

2000 WEST

Springville, UT



#### **PROPERTY LOCATION**





#### **CONTACT**

#### **KREG PETERSON**

First Vice President +1 801 869 8092 kreg.peterson@cbre.com

#### **ERIC SMITH**

Senior Vice President +1 801 869 8008 eric.smith@cbre.com

#### **LAURIE ADAIR**

Senior Associate +1 801 869 8009 laurie.adair@cbre.com

© 2016 CBRE, Inc. This information has been obtained from sources believed reliable. We have not verified it and make no guarantee, warranty or representation about it. Any projections, opinions, assumptions or estimates used are for example only and do not represent the current or future performance of the property. You and your advisors should conduct a careful, independent investigation of the prop