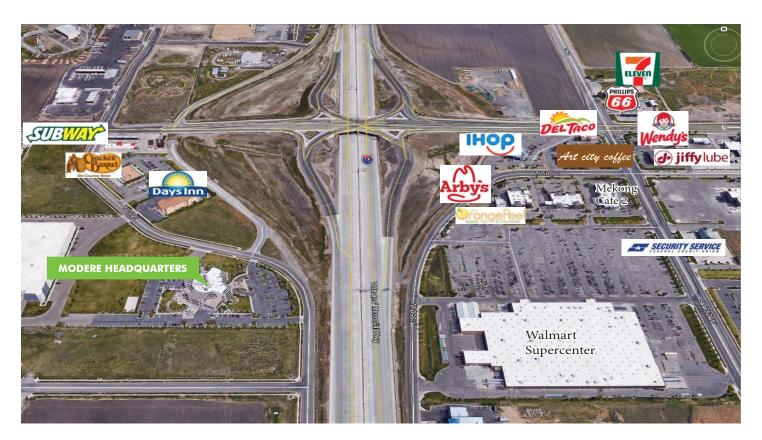

#### **FOR LEASE**





- + 18.75/SF, Full Service
- + 9,927 80,000 SF

- + Excellent freeway access
- + Great I-15 signage visibility



### FOR LEASE

## MODERE HEADQUARTERS



#### **FLOOR PLANS**

**1ST FLOOR :: 20,102 SF** 







#### 3RD FLOOR :: 15,000 SF



5TH FLOOR :: 9,927 SF



4TH FLOOR :: 15,522 SF



# FOR LEASE MODERE HEADQUARTERS

588 SOUTH

2000 WEST

Springville, UT



#### **PROPERTY LOCATION**





#### **CONTACT**

#### **KREG PETERSON**

First Vice President +1 801 869 8092 kreg.peterson@cbre.com

#### **ERIC SMITH**

Senior Vice President +1 801 869 8008 eric.smith@cbre.com

#### **LAURIE ADAIR**

Senior Associate +1 801 869 8009 laurie.adair@cbre.com

© 2016 CBRE, Inc. This information has been obtained from sources believed reliable. We have not verified it and make no guarantee, warranty or representation about it. Any projections, opinions, assumptions or estimates used are for example only and do not represent the current or future performance of the property. You and your advisors should conduct a careful, independent investigation of the property to determine to your satisfaction the suitability of the property for your needs.

Photos herein are the property of their re