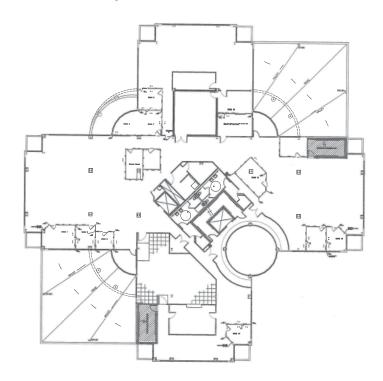

#### **FOR LEASE**





- + 18.75/SF, Full Service
- + 9,927 80,000 SF

- + Excellent freeway access
- + Great I-15 signage visibility



### FOR LEASE

## MODERE HEADQUARTERS



#### **FLOOR PLANS**

**1ST FLOOR :: 20,102 SF** 







#### 3RD FLOOR :: 15,000 SF



5TH FLOOR :: 9,927 SF



4TH FLOOR :: 15,522 SF



# FOR LEASE MODERE HEADQUARTERS

588 SOUTH

2000 WEST

Springville, UT



#### **PROPERTY LOCATION**





#### **CONTACT**

#### **KREG PETERSON**

First Vice President +1 801 869 8092 kreg.peterson@cbre.com

#### **ERIC SMITH**

Senior Vice President +1 801 869 8008 eric.smith@cbre.com

#### **LAURIE ADAIR**

Senior Associate +1 801 869 8009 laurie.adair@cbre.com

© 2016 CBRE, Inc. This information has been obtained from sources believed reliable. We have not verified it and make no guarantee, warranty or representation about it. Any projections, opinions, assumptions or estimates used are for example only and do not represent the current or future performance of the property. You and your advisors should conduct a careful, independent