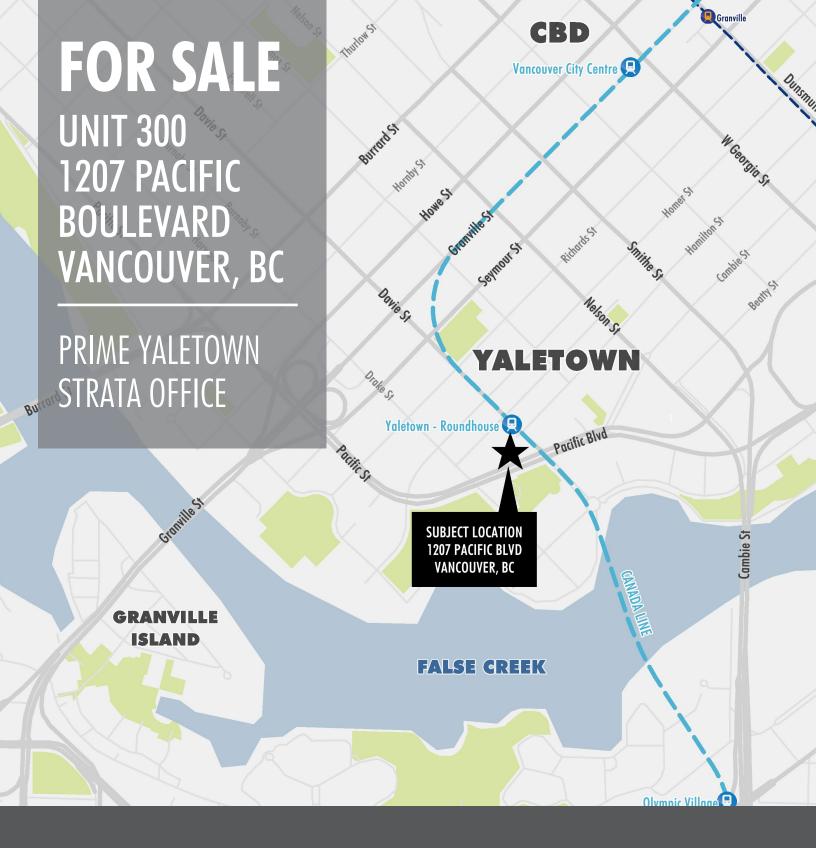

# THE LOCATION

1207 Pacific Boulevard is situated on the corner of Pacific Boulevard and Davie Street, in the highly desirable neighbourhood of Yaletown. This location is surrounded by an abundance of boutique restaurants, shops, services and home to many creative and tech companies. This location provides easy access by public transit, including the Canada Line Roundhouse Station, and minutes to the Burrard, Granville and Cambie bridges, as well as steps from the sea wall.