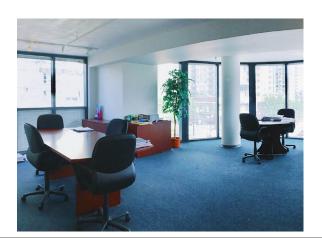

## THE PROPERTY

The unit is located on the 3rd floor of the building of 1207 Pacific. It is a corner unit with lots of natural light with windows on 2 sides and great outlooks over Yaletown. The elevator is dedicated to the office component of the building and opens directly into the unit.