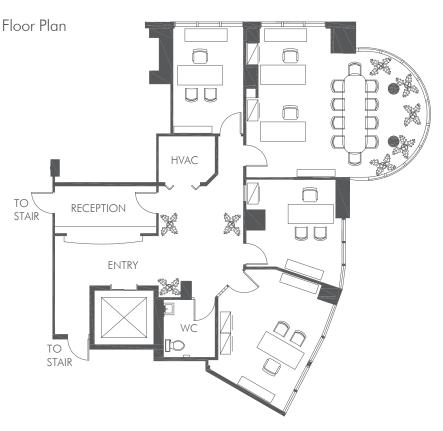

# UNIT 300 1207 PACIFIC BLVD

**AREA** 1,569 sq.ft

**SALE PRICE** \$1,725,000, or \$1,100 per sq. ft.

PROPERTY TAXES (2017) \$10,604.22

STRATA FEES \$953.72 per month

**ZONING** CD-1(266) allowing a wide range of commercial uses.

## THE PROPERTY

The unit is located on the 3rd floor of the building of 1207 Pacific. It is a corner unit with lots of natural light with windows on 2 sides and great outlooks over Yaletown. The elevator is dedicated to the office component of the building and opens directly into the unit.