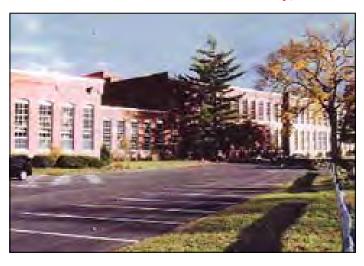

#### The Bleachery, 143 West Street, New Milford, CT

**Available Units:** 

Unit 121: +/- 1,800 Sq. Ft.
Unit 122: +/- 2,000 Sq. Ft.

**Zone:** I (Commercial)

Ceiling Height: +/- 14 Ft.

**Utilities:** City Water; Sewer

**Heating:** Gas Heat

Cooling: Central A/C

Parking: 5 Spaces for Every 1,000 Sq. Ft.

**Elevator:** Yes

**Boat Slip:** Free

Lease Price: \$12.00 NNN

Historic, fully restored 130,000 SF Historic Mill Building, 1/2 mile south of New Milford town green on the banks of the Housatonic inlet by Lake Lillinonah. Convenient to Routes 7, 202, and 67. Building has 12' operating windows, wood planked floors, natural brick interiors, is internet (cable) ready, fiber optic T1 on site and much more. Must see to fully appreciate.

# The Bleachery 143 WEST STREET, NEW MILFORD, CT 06776

Historic, fully restored 130,000 SF mill building; 1/2-mile south of the New Milford Green on the banks of the Housatonic inlet by Lake Lillinonah. Convenient to Routes 7, 22, and 67 and local businesses.

Suitable for office, R&D, or flex-type uses. 24' high ceilings, 12' operating windows, antique timber beams, exposed brick walls, and natural hardwood floors all on a sprawling 12 acre campus setting.