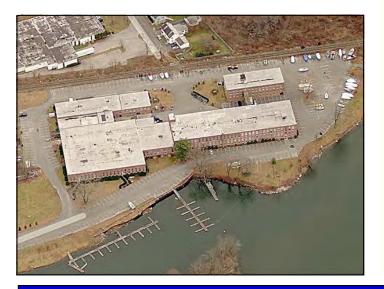

#### The Bleachery, 143 West Street, New Milford, CT

**Available Units:** 

Unit 121: +/- 1,800 Sq. Ft.
Unit 122: +/- 2,000 Sq. Ft.

**Zone:** I (Commercial)

Ceiling Height: +/- 14 Ft.

**Utilities:** City Water; Sewer

**Heating:** Gas Heat

Cooling: Central A/C

Parking: 5 Spaces for Every 1,000 Sq. Ft.

**Elevator:** Yes

**Boat Slip:** Free

Lease Price: \$12.00 NNN

Historic, fully restored 130,000 SF Historic Mill Building, 1/2 mile south of New Milford town green on the banks of the Housatonic inlet by Lake Lillinonah. Convenient to Routes 7, 202, and 67. Building has 12' operating windows, wood planked floors, natural brick interiors, is internet (cable) ready, fiber optic T1 on site and much more. Must see to fully appreciate.

# The Bleachery 143 WEST STREET, NEW MILFORD, CT 06776

Historic, fully restored 130,000 SF mill building; 1/2-mile south of the New Milford Green on the banks of the Housatonic inlet by Lake Lillinonah. Convenient to Routes 7, 22, and 67 and local businesses.

Suitable for office, R&D, or flex-type uses. 24' high ceilings, 12' operating windows, antique timber beams, exposed brick walls, and natural hardwood floors all on a sprawling 12 acre campus setting.