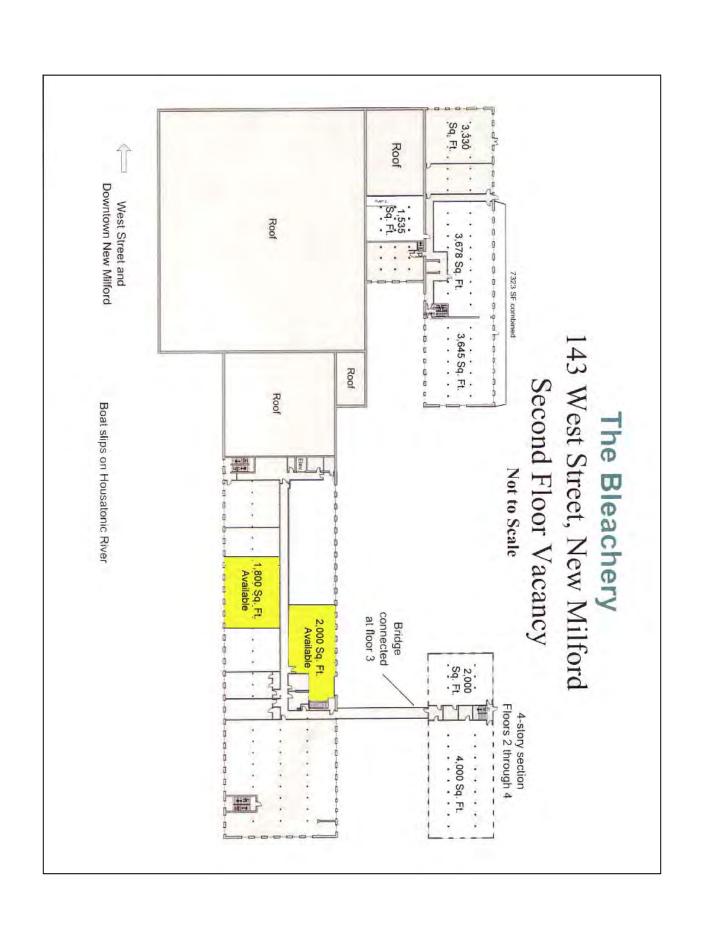

#### The Bleachery, 143 West Street, New Milford, CT

**Available Units:** 

Unit 121: +/- 1,800 Sq. Ft.
Unit 122: +/- 2,000 Sq. Ft.

**Zone:** I (Commercial)

Ceiling Height: +/- 14 Ft.

**Utilities:** City Water; Sewer

**Heating:** Gas Heat

Cooling: Central A/C

Parking: 5 Spaces for Every 1,000 Sq. Ft.

**Elevator:** Yes

**Boat Slip:** Free

Lease Price: \$12.00 NNN

Historic, fully restored 130,000 SF Historic Mill Building, 1/2 mile south of New Milford town green on the banks of the Housatonic inlet by Lake Lillinonah. Convenient to Routes 7, 202, and 67. Building has 12' operating windows, wood planked floors, natural brick interiors, is internet (cable) ready, fiber optic T1 on site and much more. Must see to fully appreciate.