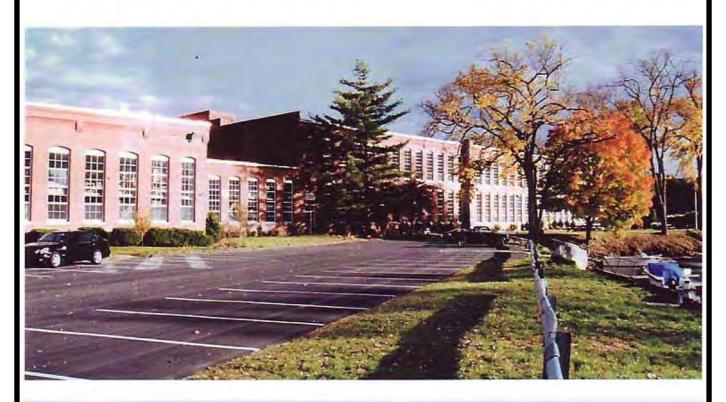

#### The Bleachery, 143 West Street, New Milford, CT

**Available Units:** 

Unit 121: +/- 1,800 Sq. Ft.
Unit 122: +/- 2,000 Sq. Ft.

**Zone:** I (Commercial)

Ceiling Height: +/- 14 Ft.

**Utilities:** City Water; Sewer

**Heating:** Gas Heat

Cooling: Central A/C

Parking: 5 Spaces for Every 1,000 Sq. Ft.

**Elevator:** Yes

**Boat Slip:** Free

Lease Price: \$12.00 NNN

Historic, fully restored 130,000 SF Historic Mill Building, 1/2 mile south of New Milford town green on the banks of the Housatonic inlet by Lake Lillinonah. Convenient to Routes 7, 202, and 67. Building has 12' operating windows, wood planked floors, natural brick interiors, is internet (cable) ready, fiber optic T1 on site and much more. Must see to fully appreciate.

# The Bleachery 143 WEST STREET, NEW MILFORD, CT 06776

Historic, fully restored 130,000 SF mill building; 1/2-mile south of the New Milford Green on the banks of the Housatonic inlet by Lake Lillinonah. Convenient to Routes 7, 22, and 67 and local businesses.

Suitable for office, R&D, or flex-type uses. 24' high ceilings, 12' operating windows, antique timber beams, exposed brick walls, and natural hardwood floors all on a sprawling 12 acre campus setting.