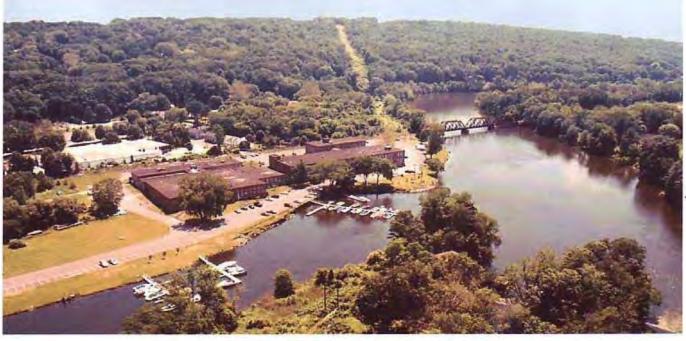

#### The Bleachery, 143 West Street, New Milford, CT

**Available Units:** 

Unit 121: +/- 1,800 Sq. Ft.
Unit 122: +/- 2,000 Sq. Ft.

**Zone:** I (Commercial)

Ceiling Height: +/- 14 Ft.

**Utilities:** City Water; Sewer

**Heating:** Gas Heat

Cooling: Central A/C

Parking: 5 Spaces for Every 1,000 Sq. Ft.

**Elevator:** Yes

**Boat Slip:** Free

Lease Price: \$12.00 NNN

Historic, fully restored 130,000 SF Historic Mill Building, 1/2 mile south of New Milford town green on the banks of the Housatonic inlet by Lake Lillinonah. Convenient to Routes 7, 202, and 67. Building has 12' operating windows, wood planked floors, natural brick interiors, is internet (cable) ready, fiber optic T1 on site and much more. Must see to fully appreciate.

# The Bleachery 143 WEST STREET, NEW MILFORD, CT 06776

Historic, fully restored 130,000 SF mill building; 1/2-mile south of the New Milford Green on the banks of the Housatonic inlet by Lake Lillinonah. Convenient to Routes 7, 22, and 67 and local businesses.

Suitable for office, R&D, or flex-type uses. 24' high ceilings, 12' operating windows, antique timber beams, exposed brick walls, and natural hardwood floors all on a sprawling 12 acre campus setting.