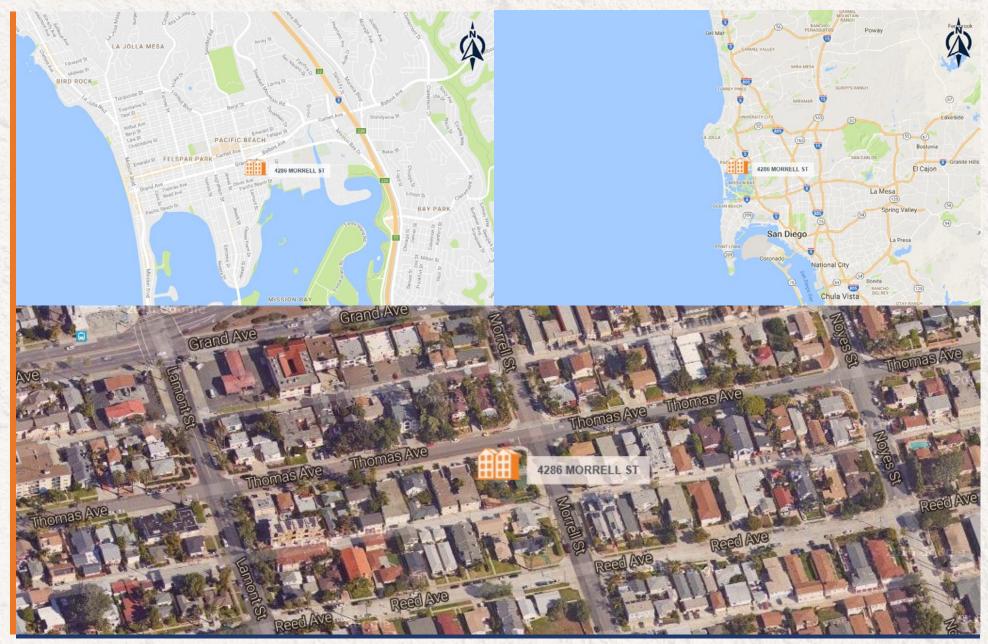

| PITCHED                                   |
| AND THE RESIDENCE OF THE PARTY |                                           |

## LOCATION MAPS



### AERIAL MAP



## PRICING DETAIL

|                        | SUMMARY     |     |
|------------------------|-------------|-----|
| Price                  | \$1,450,000 |     |
| Down Payment           | \$725,000   | 50% |
| Number of Units        | 6           |     |
| Price Per Unit         | \$241,667   |     |
| Price Per SqFt         | \$929.49    |     |
| Rentable SqFt          | 1,560       |     |
| Lot Size               | 0.10 Acres  |     |
| Approximate Year Built | 1953        |     |

| RETURNS             | CURRENT | YEAR 1    |
|---------------------|---------|-----------|
| CAP Rate            | 2.76%   | 4.11%     |
| GRM                 | 20.55   | 15.80     |
| Cash-on-Cash        | -0.20%  | 2.50%     |
| Debt Coverage Ratio | 0.96    | 1.44      |
| Financing