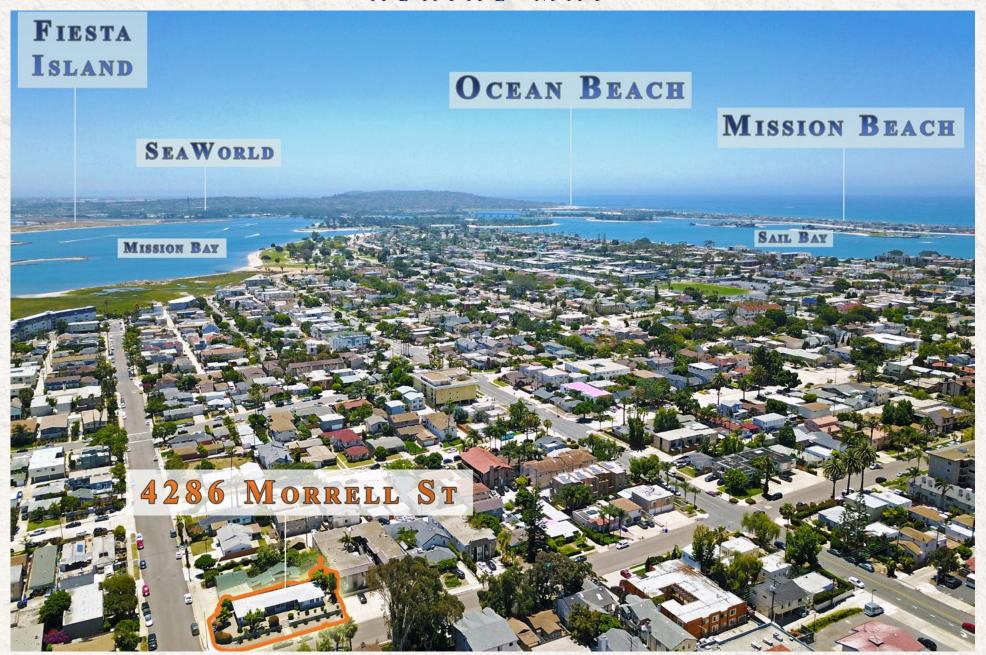

| PITCHED                                   |
| AND THE RESIDENCE OF THE PARTY |                                           |

## LOCATION MAPS



### AERIAL MAP



## PRICING DETAIL

|                        | SUMMARY     |     |
|------------------------|-------------|-----|
| Price                  | \$1,450,000 |     |
| Down Payment           | \$725,000   | 50% |
| Number of Units        | 6           |     |
| Price Per Unit         | \$241,667   |     |
| Price Per SqFt         | \$929.49    |     |
| Rentable SqFt          | 1,560       |     |
| Lot Size               | 0.10 Acres  |     |
| Approximate Year Built | 1953        |     |

| RETURNS             | CURRENT | YEAR 1    |
|---------------------|---------|-----------|
| CAP Rate            | 2.76%   | 4.11%     |
| GRM                 | 20.55   | 15.80     |
| Cash-on-Cash        | -0.20%  | 2.50%     |
| Debt Coverage Ratio | 0.96    | 1.44      |
| Financing           |