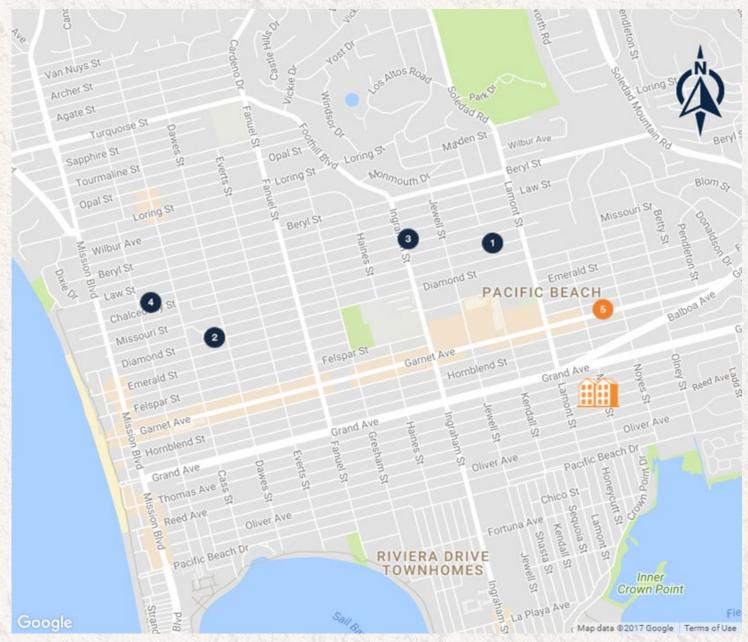

### SALES COMPARABLE MAP

### LEGEND

- 1807 Missouri Street
- 2 1051 Diamond Street
- 3 4791 Ingraham Street
- 4 929-931 Chalcedony Street
- **5** 2033 Garnet Avenue