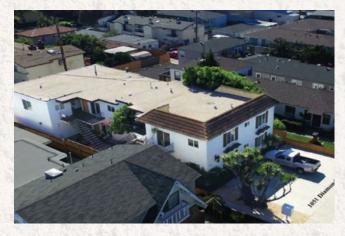

-------|-------------|-------|--------------|
| Close Of Escrow:    | 2/21/2017   | 4     | 1 Bdr 1 Bath |
| Sales Price:        | \$4,100,000 | 7     | 2 Bdr 1 Bath |
| Price/Unit:         | \$372,727   |       |              |
| Price/SF:           | \$474.92    |       |              |
| CAP Rate:           | 3.20%       |       |              |
| GRM:                | 22.89       |       |              |
| Total No. of Units: | 11          |       |              |
| Year Built:         | 1970        |       |              |

| UNDERWRITING CRITERIA |           |          |          |  |  |
|-----------------------|-----------|----------|----------|--|--|
| Income                | \$179,100 | Expenses | \$78,100 |  |  |
| NOI                   | \$100,720 | Vacancy  | \$5,373  |  |  |



2 1051 Diamond Street 1051 DIAMOND ST, SAN DIEGO, CA 92109

|                     |             | UNITS | UNIT TYPE    |
|---------------------|-------------|-------|--------------|
| Close Of Escrow:    | 2/27/2017   | 5     | 1 Bdr 1 Bath |
| Sales Price:        | \$3,257,000 | 3     | 2 Bdr 1 Bath |
| Price/Unit:         | \$407,125   |       |              |
| Price/SF:           | \$513.48    |       |              |
| CAP Rate:           | 3.68%       |       |              |
| GRM:                | 17.27       |       |              |
| Total No. of Units: | 8           |       |              |
| Year Built:         | 1969        |       |              |

| UN | UNDERWRITING CRITERIA |           |          |          |  |  |
|----|-----------------------|-----------|----------|---