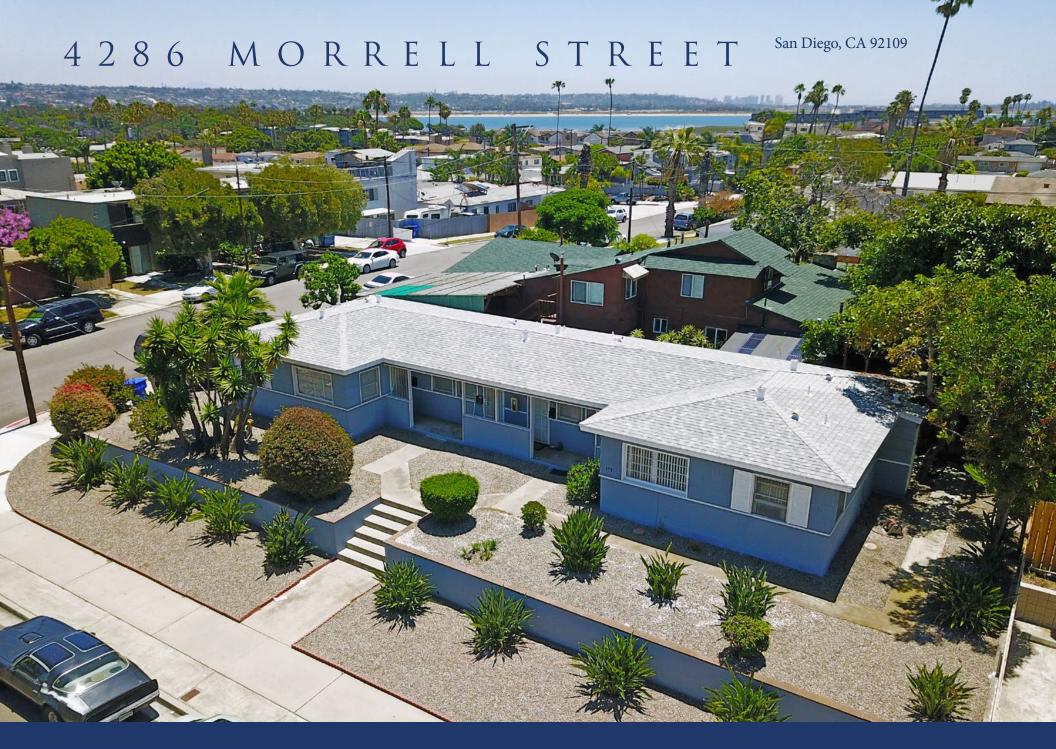

### PROPERTY OVERVIEW

MARCUS & MILLICHAP IS PLEASED TO PRESENT 4286-88 MORRELL STREET, A SIX (6) UNIT MULTIFAMILY PROPERTY LOCATED IN THE HEART OF PACIFIC BEACH. PACIFIC BEACH IS COMPRISED OF MOSTLY SINGLE FAMILY HOMES, CONDO RESIDENCES, AND LUXURY APARTMENTS. OWNERS TEND TO HOLD ONTO INVESTMENTS IN THIS PRIZED LOCATION, AS A RESULT PROPERTIES ARE SELDOM SEEN ON THE MARKET. PACIFIC BEACH IS PERCEIVED TO BE AMONG THE BEST MULTIFAMILY INVESTMENT NEIGHBORHOODS IN SAN DIEGO, ALONG WITH DEL MAR, CORONADO, AND NEIGHBORING LA JOLLA.

THE 4,278 SQUARE FOOT PROPERTY IS COMPRISED OF 6 STUDIO APARTMENTS. ALL UNITS HAVE BEEN REMODELED IN 2016, ADDITIONALLY THE PROPERTY WAS RECENTLY REPAINTED. EACH UNIT IS EQUIPPED WITH TILE FLOOR AND A REFRIGERATOR. THE PROPERTY OFFERS RESIDENCE AN OPPORTUNITY TO LIVE AN IDVLLIC SUBURBAN LIFESTYLE, WHILE BEING SITUATED A SHORT WALK TO THE BEACH AND A MYRIAD OF LOCAL SHOPS AND RESTAURANTS.

### HIGHLIGHTS

- PRIME PACIFIC BEACH LOCATION
- LARGE CORNER LOT
- INTERIOR RENOVATIONS
- EXTERIOR REPAINTED
- TREMENDOUS RENTAL UPSIDE
- WALK SCORE OF 80 CLOSE TO SHOPS, RESTAURANTS. BARS AND BEACHES