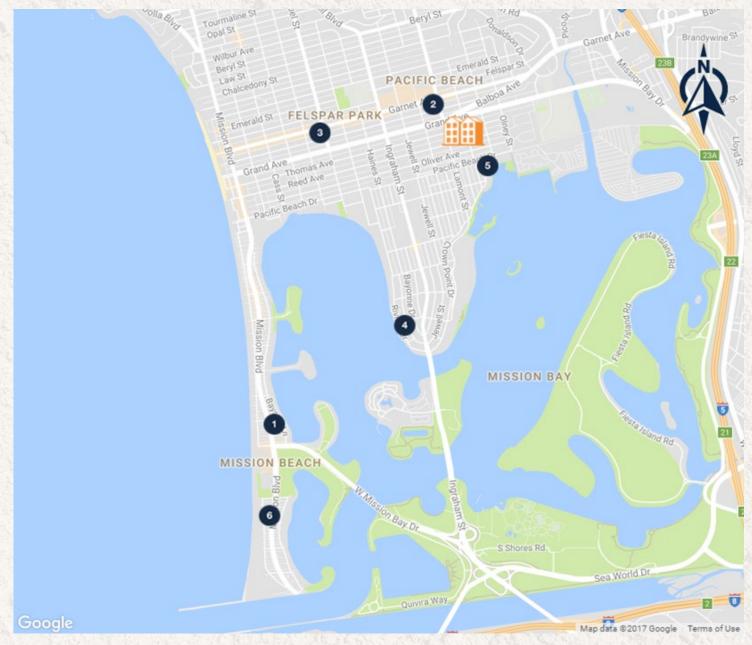

ice/Unit:         | \$323,750   | 2     | 2 Bdr 1 Bath  |
| Price/SF:           | \$520.29    |       |               |
| CAP Rate:           | 2.86%       |       |               |
| GRM:                | 21.69       |       |               |
| Total No. of Units: | 4           |       |               |
| Year Built:         | 1980        |       |               |

| UNDERWRITING CRITERIA |          |          |          |  |
|-----------------------|----------|----------|----------|--|
| Income                | \$59,700 | Expenses | \$22,592 |  |
| NOI                   | \$37,108 | Vacancy  | \$1,254  |  |

# RENT COMPARABLE MAP

### LEGEND

- 1 3239 Mission Blvd
- 2 1845 Hornblend Street
- 3 1251 Hornblend Street
- 4 3433 Riviera Drive
- 5 4015 Crown Point Drive
- 6 2886 Mission Blvc



### RENT COMPARABLES



### **4286 Morrell Street**

YEAR BUILT: 1953

4286 MORRELL STREET, SAN DIEGO, CA 92109

| UNIT TYPE  | UNITS | SF    | RENT  | RENT/SF |
|------------|-------|-------|-------|---------|
| Studio     | 6     | 260   | \$980 | \$3.77  |
| Total/Avg. | 6     | 1,560 | \$980 | \$3.77  |

3239 Mission Boulevard
3239 MISSION BLVD, SAN DIEGO, CA 92109

| UNIT TYPE  | UNITS | SF  | RENT            | RENT/SF |
|------------|-------|-----|-----------------|---------|
| Studio     | 12    | 550 | \$1,300-\$1,400 | \$2.45  |
| Total/Avg. | 12    | 550 | \$1,350         | \$2.45  |

YEAR BUILT: 1960



2 1845 Hornblend Street 1845 HORNBLEND ST, SAN DIEGO, CA 92109

| UNIT TYPE  | UNITS | SF  | RENT    | RENT/SF |
|------------|-------|-----|---------|---------|
| Studio     |