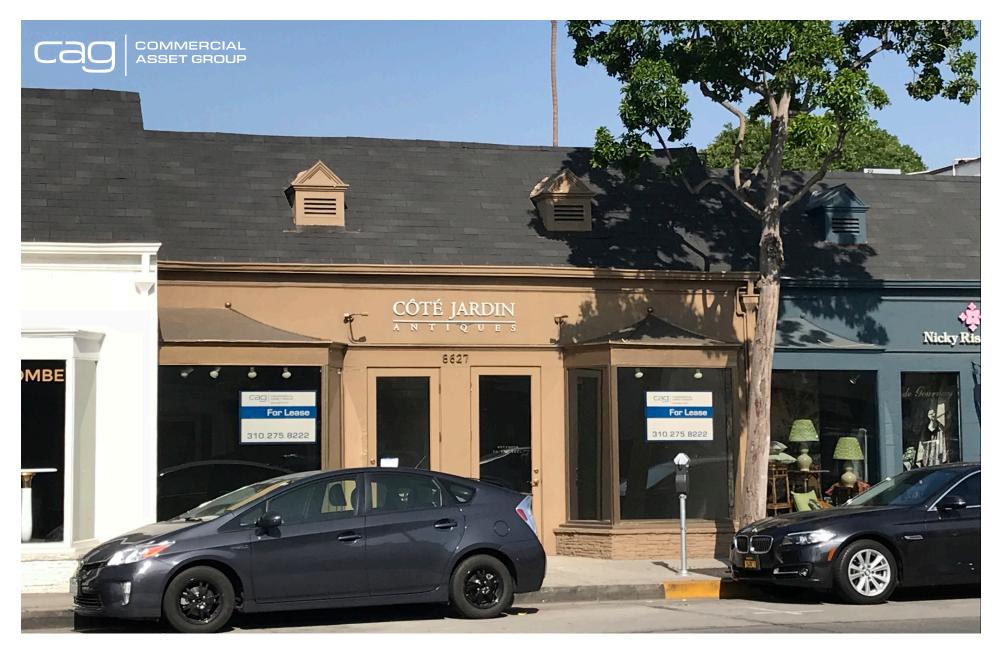

### 8627 & 8627 1/2 MELROSE AVENUE WEST HOLLYWOOD, CA 90069

GRACI

· AMPLE STREET PARKING AS WELL AS NUMEROUS MONTHLY PARKING OPPORTUNITIES

· EXCELLENT FRONTAGE FOR THIS SIZE OF SPACE

**LEASE RATE** \$8.00 PSF/MONTH + NNN (±\$0.67 PSF/MONTH)

> SPACE SIZE APPROX. 1,200 SF DIVISIBLE TO TWO (2) ±600 SF SPACES

**AVAILABLE** SPACE IS AVAILABLE IMMEDIATELY

These materials are based on information and content provided by others, which we believe are accurate. No guarantee, warranty or representation is made by Commercial Asset Group, Inc. or its personnel. All interested parties must independently verify accuracy and completeness. As well, any projections, assumptions, opinion, or estimates are used for example only and do not represent the current or future performance of the identified property. Your tax, financial, legal and toxic substance advisors should conduct a careful investigation of the property and its suitability for your needs, including land use limitations. The property is subject to prior lease, sale, change in price, or withdrawal from the market without notice.