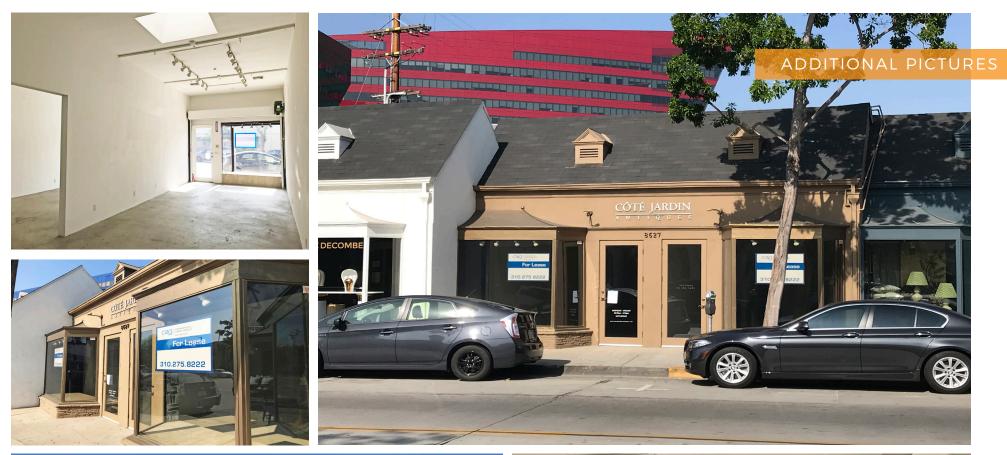

### 8627 & 8627 1/2 MELROSE AVENUE WEST HOLLYWOOD, CA 90069

GRACI

# RARE SMALL RETAIL SPACE ON THE BEST STRETCH OF MELROSE

· ONE OF THE ONLY SPACES LESS THAN 1,200 SQ FT ON THE BEST STRETCH OF MELROSE

· BELOW MARKET RENT AND MARKET NNN CHARGES FOR THE STREET

· REGARDED AS THE BEST STREET IN LOS ANGELES FOR BOTH FASHION AND DESIGN TENANTS

· DIRECTLY NEXT DOOR TO THE PACIFIC DESIGN CENTER AND SITUATED AMONGST **SOME OF THE MOST HIP** FASHION BRANDS AND POPULAR CAFES IN WEST HOLLYWOOD

• SURROUNDED BY **MULTI MILLION DOLLARS HOMES**, HUNDREDS OF THOUSANDS OF SQUARE FEET OF CREATIVE OFFICE SPACE, AND HIGH PRICED APARTMENTS AND CONDOMINIUMS

· AMPLE STREET PARKING AS WELL AS NUMEROUS MONTHLY PARKING OPPORTUNITIES

· EXCELLENT FRONTAGE FOR THIS SIZE OF SPACE

**LEASE RATE** \$8.00 PSF/MONTH + NNN (±\$0.67 PSF/MONTH)

> SPACE SIZE APPROX. 1,200 SF DIVISIBLE TO TWO (2) ±600 SF SPACES

**AVAILABLE** SPACE IS AVAILABLE IMMEDIATELY

These materials are based on information and content provided by others, which we believe are accurate. No guarantee, warranty or representation is made by Commercial Asset Group, Inc. or its personnel. All interested parties must independently verify accuracy and completeness. As well, any projections, assumptions, opinion, or estimates are used for example only and do not represent the current or future performance of the identified property. Your tax, financial, legal and toxic substance advisors should conduct a careful investigation of the property and its suitability for your needs, including land use limitations. The property is subject to prior lease, sale, change in price, or withdrawal from the market without notice.