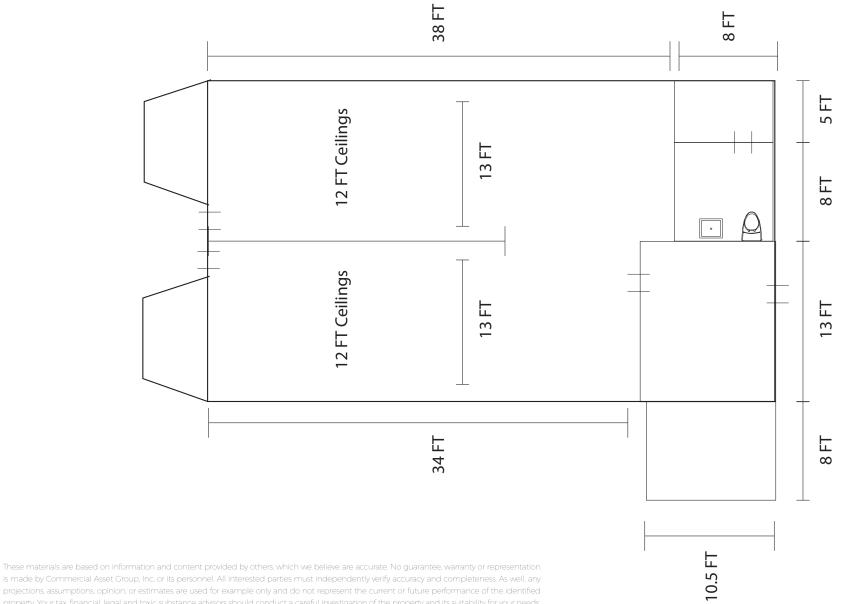

## FLOOR PLAN

· AMPLE STREET PARKING AS WELL AS NUMEROUS MONTHLY PARKING OPPORTUNITIES

· EXCELLENT FRONTAGE FOR THIS SIZE OF SPACE

**LEASE RATE** \$8.00 PSF/MONTH + NNN (±\$0.67 PSF/MONTH)

> SPACE SIZE APPROX. 1,200 SF DIVISIBLE TO TWO (2) ±600 SF SPACES