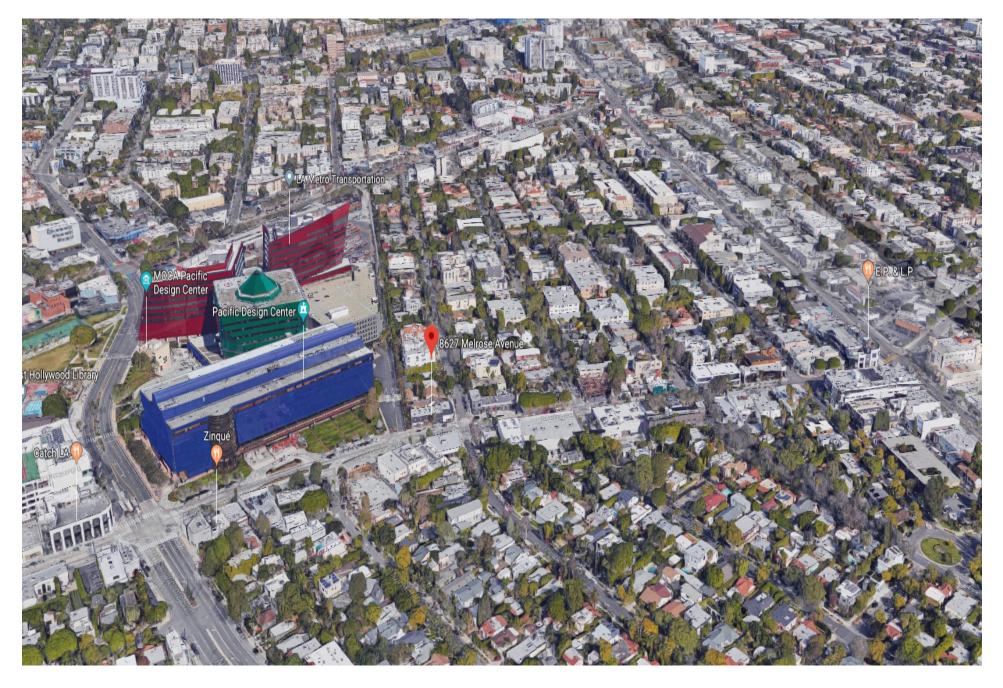

## AERIAL

· DIRECTLY NEXT DOOR TO THE PACIFIC DESIGN CENTER AND SITUATED AMONGST **SOME OF THE MOST HIP** FASHION BRANDS AND POPULAR CAFES IN WEST HOLLYWOOD

• SURROUNDED BY **MULTI MILLION DOLLARS HOMES**, HUNDREDS OF THOUSANDS OF SQUARE FEET OF CREATIVE OFFICE SPACE, AND HIGH PRICED APARTMENTS AND CONDOMINIUMS