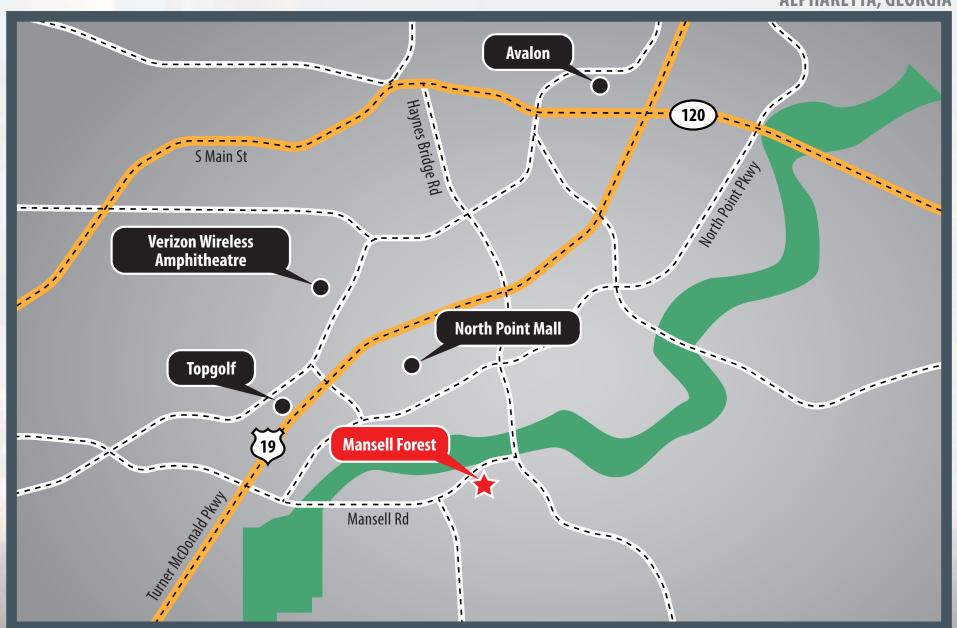

ALPHARETTA, GEORGIA

## **FEATURES**

- Secure and Reserved Garage Parking
- Available for Immediate Lease | \$22.50 / RSF
  Suite 140 1,134 SF
- Energy Star Rated
- Comcast Business & Wi-Fi
- 1.3 Miles to Northpoint Mall
- Less than 3 Miles to Avalon
- Convenient to Restaurants, Banking, Shopping & More
- Close proximity to Metro Atlanta's best schools and Residential Neighborhoods
- Quick access to GA 400, Old Alabama Road and Johns Creek
- For more information: mansellforest.com