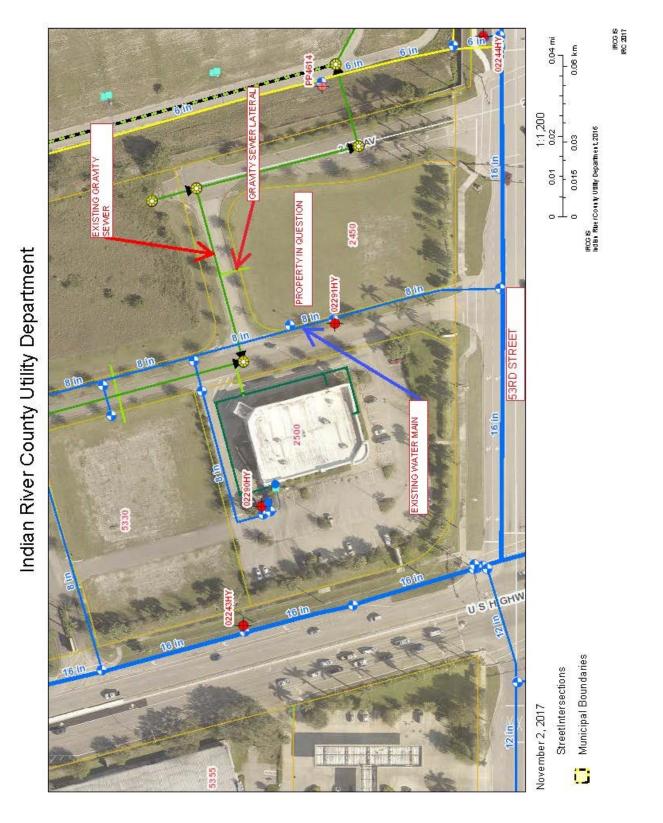

ZONING: CG (Commercial General), Indian River County

FRONTAGE: 200± Ft frontage on 53rd Street

UTILITIES: Indian River County

DAILY TRAFFIC: 12,100 Vehicles Per Day on 53rd Street (Indian River Blvd)

24,500 Vehicles Per Day on US Highway 1