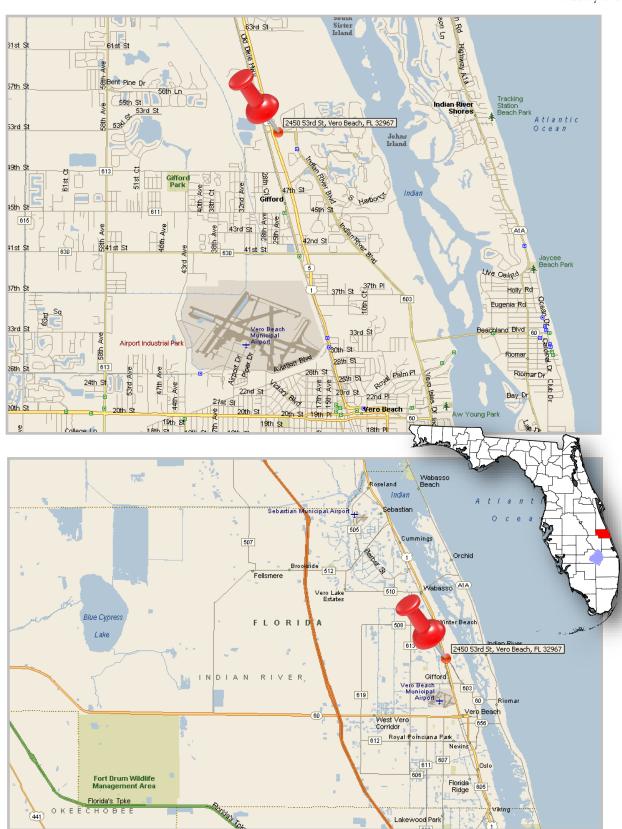

#### 1.8 Acres — 2450 53rd Street, Vero Beach, FL

#### **Property Description:**

1.8 Acres at signalized intersection adjacent to CVS, McDonalds and New Publix anchored shopping center with excellent visibility and access to US Highway 1.

LOCATION: 2450 US Highway One and 53rd Street, Vero Beach, FL