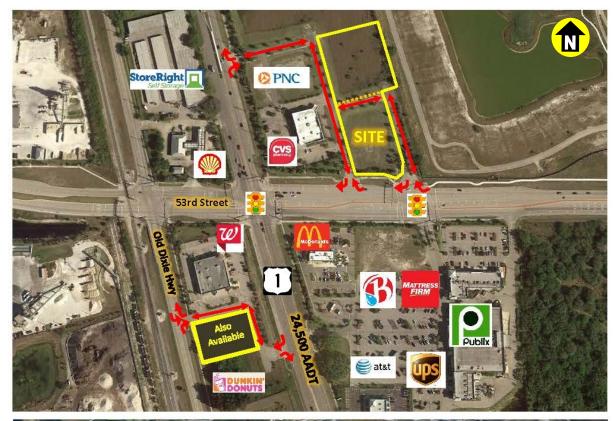

#### 1.8 Acres — 2450 53rd Street, Vero Beach, FL

#### **Property Description:**

1.8 Acres at signalized intersection adjacent to CVS, McDonalds and New Publix anchored shopping center with excellent visibility and access to US Highway 1.

LOCATION: 2450 US Highway One and 53rd Street, Vero Beach, FL

ZONING: CG (Commercial General), Indian River County

FRONTAGE: 200± Ft frontage on 53rd Street

UTILITIES: Indian River County

DAILY TRAFFIC: 12,100 Vehicles Per Day on 53rd Street (Indian River Blvd)

24,500 Vehicles Per Day on US Highway 1