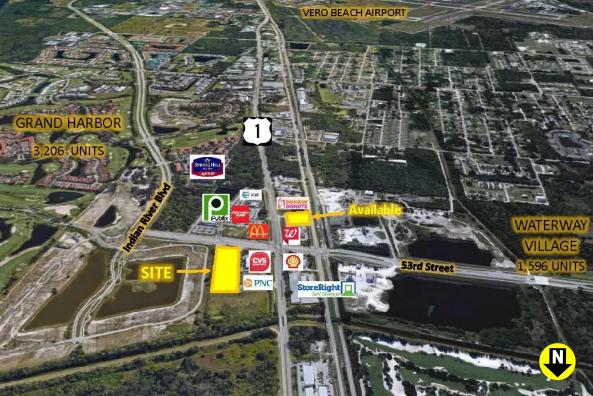

#### 1.8 Acres — 2450 53rd Street, Vero Beach, FL

#### **Property Description:**

1.8 Acres at signalized intersection adjacent to CVS, McDonalds and New Publix anchored shopping center with excellent visibility and access to US Highway 1.

LOCATION: 2450 US Highway One and 53rd Street, Vero Beach, FL

ZONING: CG (Commercial General), Indian River County

FRONTAGE: 200± Ft frontage on 53rd Street

UTILITIES: Indian River County

DAILY TRAFFIC: 12,100 Vehicles Per Day on 53rd Street (Indian River Blvd)

24,500 Vehicles Per Day on US Highway 1