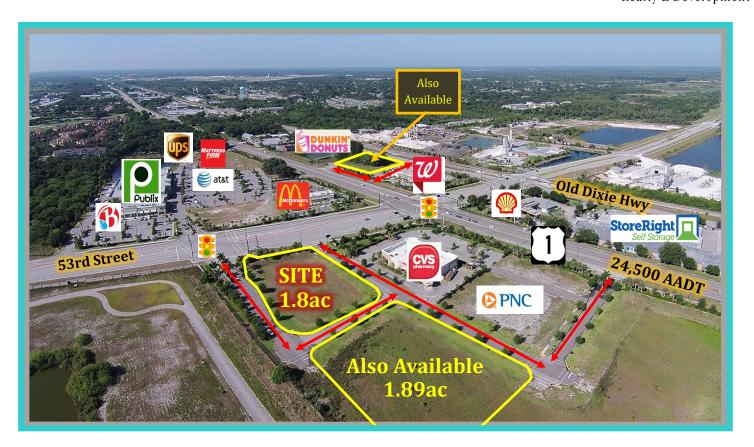

#### 1.8 Acres — 2450 53rd Street, Vero Beach, FL

#### **Property Description:**

1.8 Acres at signalized intersection adjacent to CVS, McDonalds and New Publix anchored shopping center with excellent visibility and access to US Highway 1.

LOCATION: 2450 US Highway One and 53rd Street, Vero Beach, FL

ZONING: CG (Commercial General), Indian River County

FRONTAGE: 200± Ft frontage on 53rd Street

UTILITIES: Indian River County

DAILY TRAFFIC: 12,100 Vehicles Per Day on 53rd Street (Indian River Blvd)

24,500 Vehicles Per Day on US Highway 1