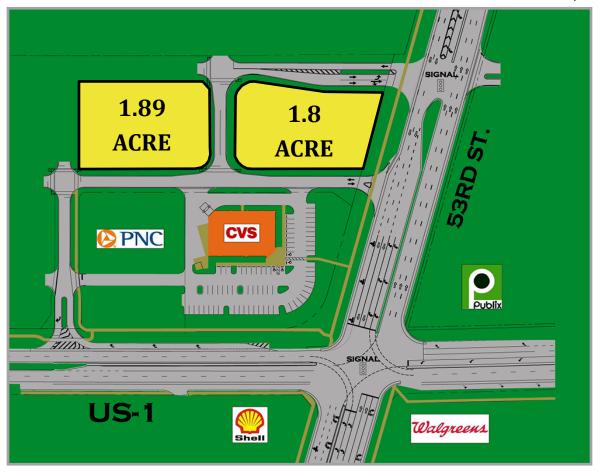

#### 1.8 Acres — 2450 53rd Street, Vero Beach, FL

#### **Property Description:**

1.8 Acres at signalized intersection adjacent to CVS, McDonalds and New Publix anchored shopping center with excellent visibility and access to US Highway 1.

LOCATION: 2450 US Highway One and 53rd Street, Vero Beach, FL

ZONING: CG (Commercial General), Indian River County

FRONTAGE: 200± Ft frontage on 53rd Street

UTILITIES: Indian River County

DAILY TRAFFIC: 12,100 Vehicles Per Day on 53rd Street (Indian River Blvd)

24,500 Vehicles Per Day on US Highway 1