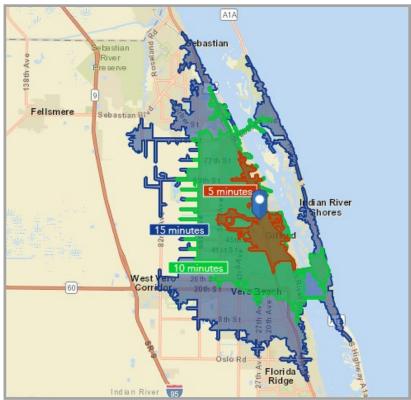

| Demographic Profile - Drive Times |          |          |          |  |
|-----------------------------------|----------|----------|----------|--|
|                                   | 5 Min    | 10 Min   | 15 Min   |  |
| Population                        | 6,007    | 29,517   | 76,196   |  |
| Households                        | 2,830    | 13,315   | 34,820   |  |
| Ave HH Income                     | \$71,985 | \$67,286 | \$74,578 |  |
| Median Age                        | 58.0     | 51.4     | 54.3     |  |