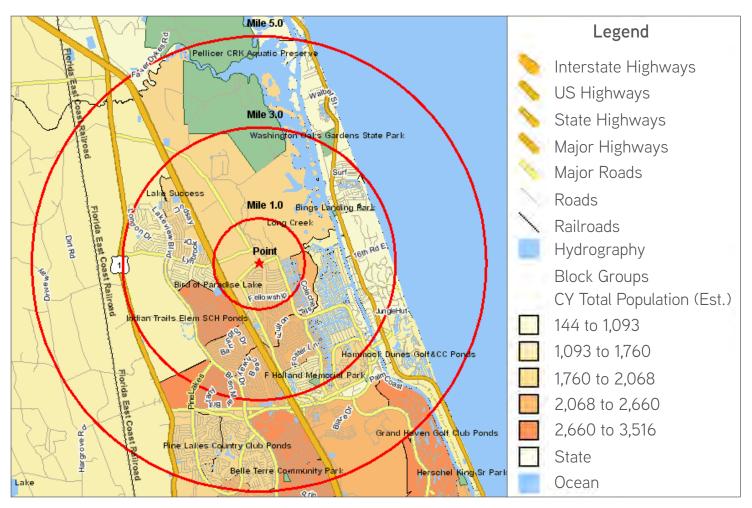

# Demographic Summary

MATANZAS WOODS PKWY & PALM HARBOR PKWY (FOREST GROVE DR), PALM COAST, FL 32137

| DEMOGRAPHIC SUMMARY        |          |          |          |  |  |  |  |
|----------------------------|----------|----------|----------|--|--|--|--|
| 2014 DEMOGRAPHICS          | 1-Mile   | 3-Mile   | 5-Mile   |  |  |  |  |
| Est. Population 2014       | 2,591    | 30,661   | 48,874   |  |  |  |  |
| Est. Population 2019       | 2,633    | 32,765   | 51,595   |  |  |  |  |
| Average Age                | 48.6     | 47.2     | 48       |  |  |  |  |
| INCOME                     |          |          |          |  |  |  |  |
| Average HH Income          | \$63,790 | \$60,420 | \$60,442 |  |  |  |  |
| HOUSING                    |          |          |          |  |  |  |  |
| Total Housing Units        | 1,081    | 12,438   | 20,097   |  |  |  |  |
| Owner Occupied             | 879      | 9,899    | 15,974   |  |  |  |  |
| Renter Occupied            | 202      | 2,539    | 4,123    |  |  |  |  |
| Source: The Nielsen Compan |          |          |          |  |  |  |  |