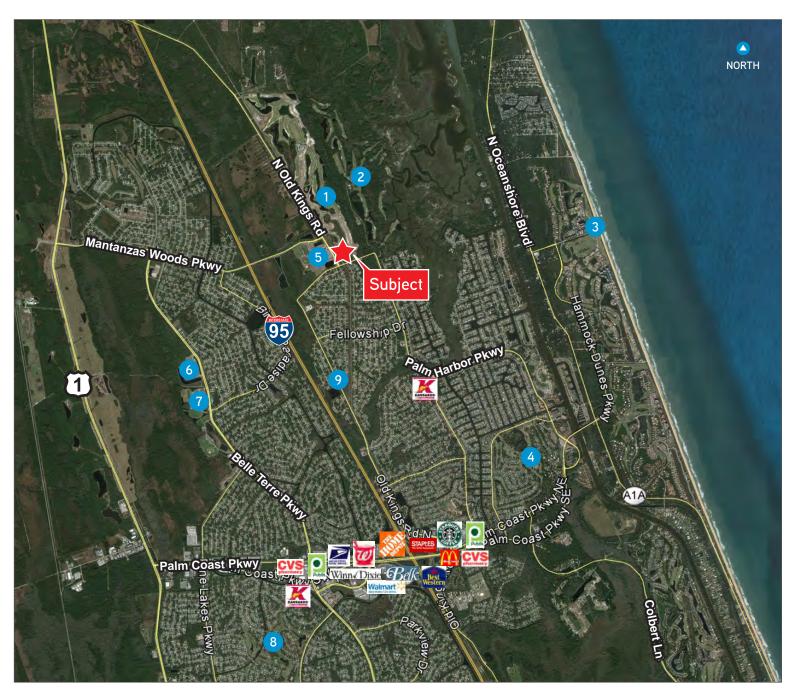

# Aerial

MATANZAS WOODS PKWY & PALM HARBOR PKWY (FOREST GROVE DR), PALM COAST, FL 32137

| 1 | The Conservatory Golf Course | 4 | Palm Harbor Golf Club         | 7 | Indian Trails Middle School |
|---|------------------------------|---|-------------------------------|---|-----------------------------|
| 2 | Hammock Dunes Club           | 5 | Matanzas High School          | 8 | Pine Lakes Golf Course      |
| 3 | Hammock Beach Resort         | 6 | Belle Terre Elementary School | 9 | Palm Harbor Academy         |