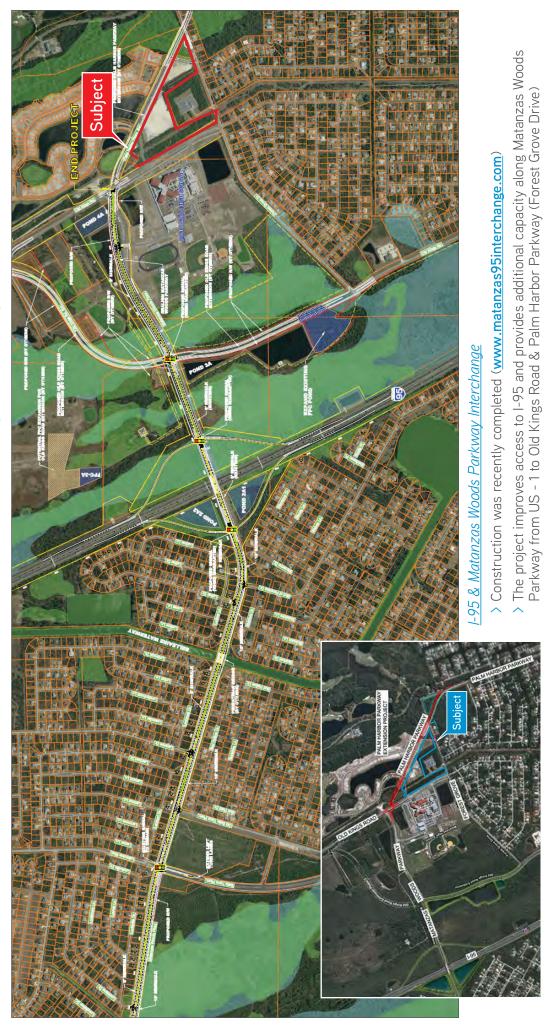

# I-95 & Matanzas Woods Pkwy Interchange Project

MATANZAS WOODS PKWY & PALM HARBOR PKWY (FOREST GROVE DR), PALM COAST, FL 32137

COLLIERS INTERNATIONAL |
NORTHEAST FLORIDA
50 N. Laura Street, Suite 1725
Jacksonville, FL 32202
www.colliers.com/jacksonville

# Additional Road Construction Projects

MATANZAS WOODS PKWY & PALM HARBOR PKWY (FOREST GROVE DR), PALM COAST, FL 32137

### Palm Harbor Parkway Extension

- > Palm Harbor Parkway will soon make Forest Grove Drive exclusively a residential road
- > The new extension of Palm Harbor Parkway will cross through The Conservatory to connect Old Kings Road, near the current intersection of Matanzas Woods Parkway and Old Kings Road
- > Cars on Forest Grove Drive, heading east, will not be able to get onto Palm Harbor Parkway directly. Instead, drivers will have to head north on Old Kings Road before connecting to the extension, north of Matanzas High School

  (Source: Palm Coast Observer)
- > Construction is expected to begin in 2014

### Old Kings Road Extension

- > The Old Kings Road extension project will continue north behind Matanzas High School and eventually cross over Matanzas Woods Parkway before it connects with the current Old Kings Road, north of the high school (Source: Palm Coast Observer)
- > The first phase of construction, from Forest Grove Drive to Matanzas Woods Parkway, is slated for 2018