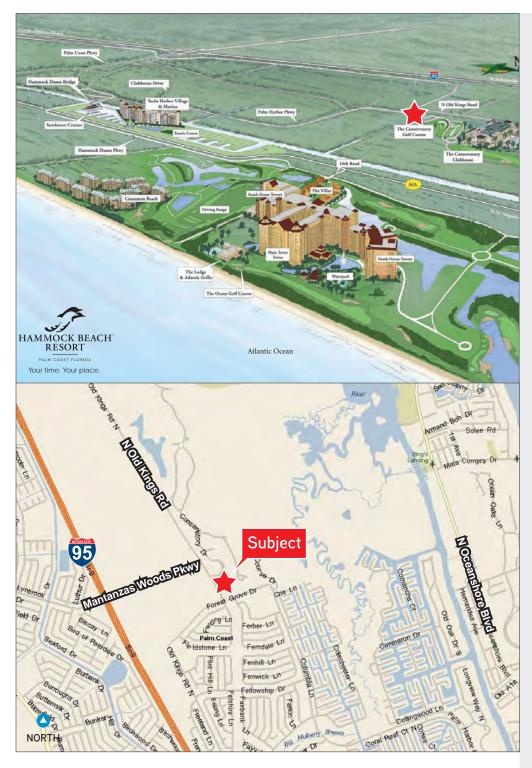

# Aerial

MATANZAS WOODS PKWY & PALM HARBOR PKWY (FOREST GROVE DR), PALM COAST, FL 32137

| 1 | The Conservatory Golf Course | 4 | Palm Harbor Golf Club         | 7 | Indian Trails Middle School |
|---|------------------------------|---|-------------------------------|---|-----------------------------|
| 2 | Hammock Dunes Club           | 5 | Matanzas High School          | 8 | Pine Lakes Golf Course      |
| 3 | Hammock Beach Resort         | 6 | Belle Terre Elementary School | 9 | Palm Harbor Academy         |