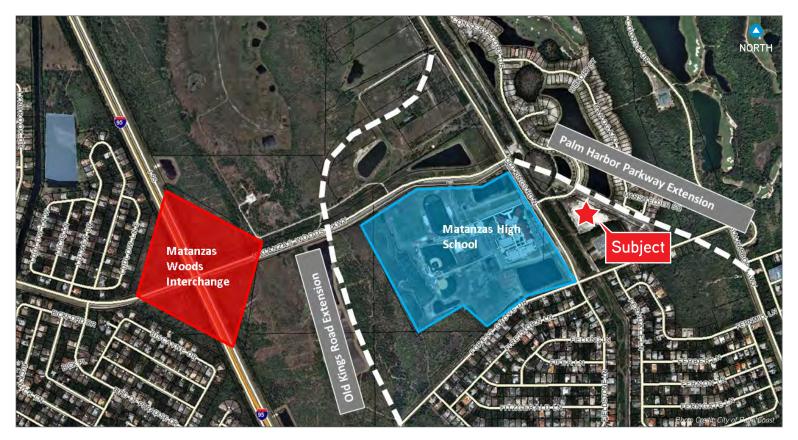

# I-95 & Matanzas Woods Pkwy Interchange Project

MATANZAS WOODS PKWY & PALM HARBOR PKWY (FOREST GROVE DR), PALM COAST, FL 32137

COLLIERS INTERNATIONAL |
NORTHEAST FLORIDA
50 N. Laura Street, Suite 1725
Jacksonville, FL 32202
www.colliers.com/jacksonville

# Additional Road Construction Projects

MATANZAS WOODS PKWY & PALM HARBOR PKWY (FOREST GROVE DR), PALM COAST, FL 32137

### Palm Harbor Parkway Extension

- > Palm Harbor Parkway will soon make Forest Grove Drive exclusively a residential road
- > The new extension of Palm Harbor Parkway will cross through The Conservatory to connect Old Kings Road, near the current intersection of Matanzas Woods Parkway and Old Kings Road
- > Cars on Forest Grove Drive, heading east, will not be able to get onto Palm Harbor Parkway directly. Instead, drivers will have to head north on Old Kings Road before connecting to the extension, north of Matanzas High School

  (Source: Palm Coast Observer)
- > Construction is expected to begin in 2014

### Old Kings Road Extension

- > The Old Kings Road extension project will continue north behind Matanzas High School and eventually cross over Matanzas Woods Parkway before it connects with the current Old Kings Road, north of the high school (Source: Palm Coast Observer)
- > The first phase of construction, from Forest Grove Drive to Matanzas Woods Parkway, is slated for 2018