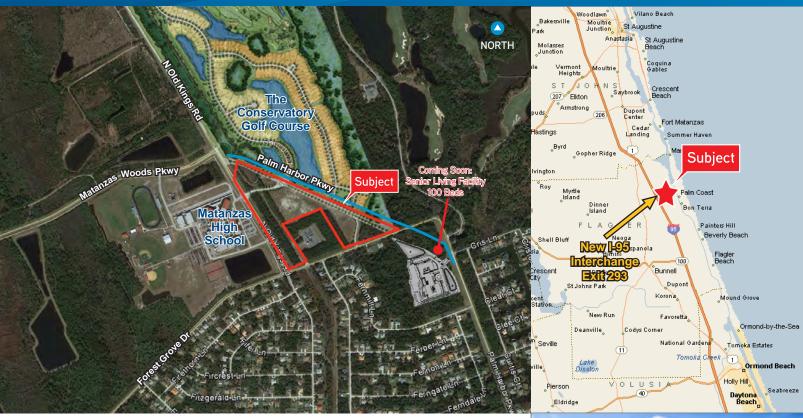

# The Conservatory Commercial

MATANZAS WOODS PKWY & PALM HARBOR PKWY (FOREST GROVE DR), PALM COAST, FL 32137

16.25± AC AVAILABLE

### **Property Features**

- > 16± AC Commercial parcel available for sale (willing to subdivide)
- > Substantial traffic increase with access to Palm Harbor Pkwy
- > Conveniently located across from Matanzas High School and well positioned for development with three (3) new roadway projects recently completed
- > Click on link for more info: www.matanzas95interchange.com
- > New, I-95 Matanzas Woods Pkwy Interchange is now open
- > Property adjacent to the prestigious Conservatory Golf Community featuring signature Tom Watson golf course & 340± lot residential community
- > PUD Zoning allows for retail, office, hotel (.3 -.5 FAR), and/or multifamily

CHUCK DIEBEL, CCIM

904 358 1206 | EXT 1112

JACKSONVILLE, FL 32202

chuck.diebel@colliers.com

- > Utilities available at site
- Limited commercial land available to serve area
- Sale Price: \$5.00 PSF or \$217,800/Acre