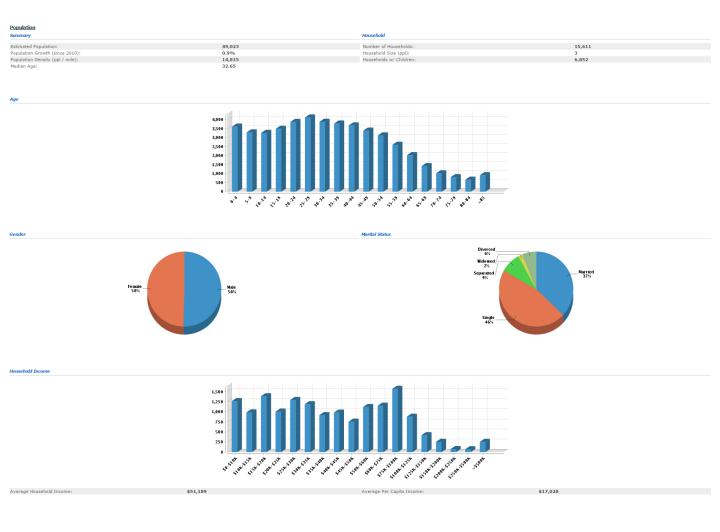

Van Nuys, CA 91405

Size: Approx. 1,274 sq.ft.

Rent: \$2.25 / sq.ft. / month, NNN

Available: Immediately

### **Property Highlights**

- Abundant parking spaces
- Neighboring tenants include medical offices, pharmacy, dental office and etc.
- Tremendous traffic counts
- Strong population growth

### For More Information, Contact:

CNC properties 3660 Wilshire Blvd. Suite 1125 Los Angeles, CA 90010 www.cnccre.com

Howard Chang 213.788.3357 hchang@cnccre.com CA BRE Lic # 01700619



7400 VAN NUYS BLVD., VAN NUYS, CA 91405





#### For More Information, Contact:

CNC properties 3660 Wilshire Blvd. Suite 1125 Los Angeles, CA 90010 www.cnccre.com

Howard Chang 213.788.3357 hchang@cnccre.com CA BRE Lic # 01700619



7400 VAN NUYS BLVD., VAN NUYS, CA 91405

### **Demographic Summary Report**



### For More Information, Contact:

CNC properties 3660 Wilshire Blvd. Suite 1125 Los Angeles, CA 90010 www.cnccre.com

Howard Chang 213.788.3357 hchang@cnccre.com CA BRE Lic # 01700619



7400 VAN NUYS BLVD., VAN NUYS, CA 91405

### **Property Location**



### For More Information, Contact:

CNC properties 3660 Wilshire Blvd. Suite 1125 Los Angeles, CA 90010 www.cnccre.com

Howard Chang 213.788.3357 hchang@cnccre.com CA BRE Lic # 01700619