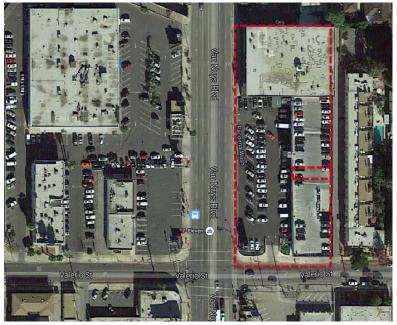

7400 VAN NUYS BLVD., VAN NUYS, CA 91405



### Neiahboring



















### **Property Information**

Location: 7400 Van Nuys Blvd., #107

Van Nuys, CA 91405

Size: Approx. 1,274 sq.ft.

Rent: \$2.25 / sq.ft. / month, NNN

Available: Immediately

### **Property Highlights**

- Abundant parking spaces
- Neighboring tenants include medical offices, pharmacy, dental office and etc.
- Tremendous traffic counts
- Strong population growth

### For More Information, Contact:

CNC properties 3660 Wilshire Blvd. Suite 1125 Los Angeles, CA 90010 www.cnccre.com

Howard Chang 213.788.3357 hchang@cnccre.com CA BRE Lic # 01700619



7400 VAN NUYS BLVD., VAN NUYS, CA 91405





#### For More Information, Contact:

CNC properties 3660 Wilshire Blvd. Suite 1125 Los Angeles, CA 90010 www.cnccre.com

Howard Chang 213.788.3357 hchang@cnccre.com CA BRE Lic # 01700619



7400 VAN NUYS BLVD., VAN NUYS, CA 91405

### **Demographic Summary Report**



### For More Information, Contact:

CNC properties 3660 Wilshire Blvd. Suite 1125 Los Angeles, CA 90010 www.cnccre.com

Howard Chang 213.788.3357 hchang@cnccre.com CA BRE Lic # 01700619



7400 VAN NUYS BLVD., VAN NUYS, CA 91405

### **Property Location**



### For More Information, Contact:

CNC properties 3660 Wilshire Blvd. Suite 1125 Los Angeles, CA 90010 www.cnccre.com

Howard Chang 213.788.3357 hchang@cnccre.com CA BRE Lic # 01700619