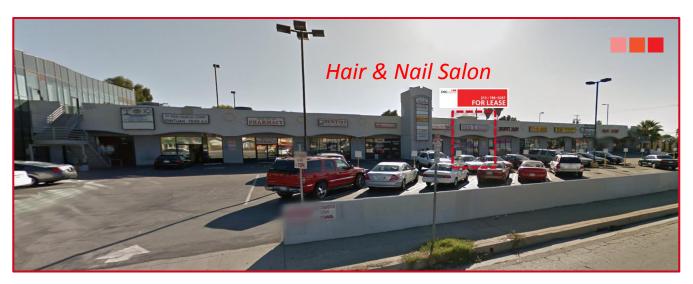

### **Property Information**

Location: 7400 Van Nuys Blvd., #107

Van Nuys, CA 91405

Size: Approx. 1,274 sq.ft.

Rent: \$2.25 / sq.ft. / month, NNN

Available: Immediately

### **Property Highlights**

- Abundant parking spaces
- Neighboring tenants include medical offices, pharmacy, dental office and etc.
- Tremendous traffic counts
- Strong population growth