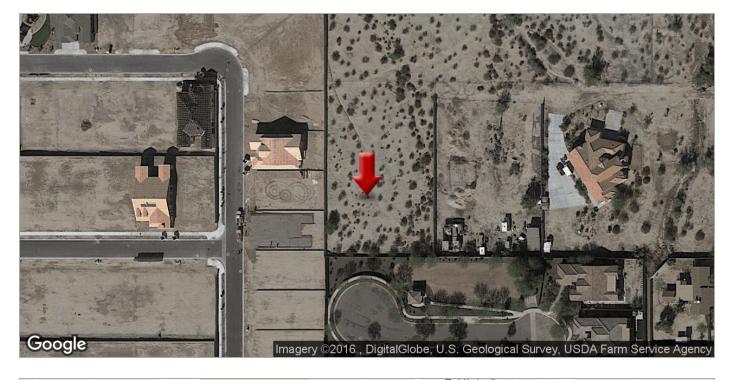

# **PROPERTY OVERVIEW**

Great lot to build your home in a secluded area or you and two other friends. This lot can be subdivided into 3 lots with approx. 1/3 acre each. Located on the front side of South Mountain Park Preserve. Property features beautiful city, mountain and desert views. Close to airport, downtown Phoenix and Tempe. South Mountain Community College nearby and several golf course Resorts just minutes away. This lot is primed for development or can be purchased as investments to build on in the future. Zoned R-10. Taxes and maintenance costs are low. Utilities are nearby. Seller willing to carry, terms negotiable.

## PROPERTY OVERVIEW

Great lot to build your home in a secluded area or you and two other friends. This lot can be subdivided into 3 lots with approx. 1/3 acre each. Located on the front side of South Mountain Park Preserve. Property features beautiful city, mountain and desert views. Close to airport, downtown Phoenix and Tempe. South Mountain Community College nearby and several golf course Resorts just minutes away. This lot is primed for development or can be purchased as investments to build on in the future. Zoned R-10. Taxes and maintenance costs are low. Utilities are nearby. Seller willing to carry, terms negotiable.