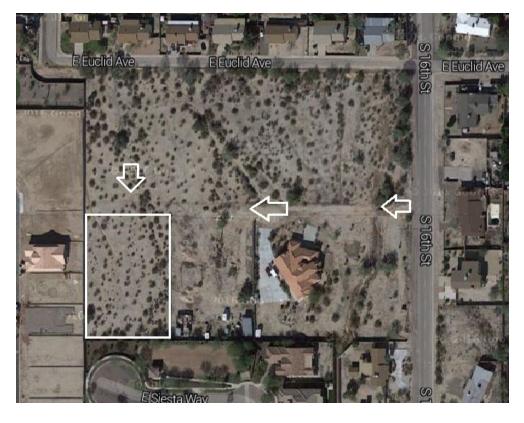

# **PROPERTY OVERVIEW**

Great lot to build your home in a secluded area or you and two other friends. This lot can be subdivided into 3 lots with approx. 1/3 acre each. Located on the front side of South Mountain Park Preserve. Property features beautiful city, mountain and desert views. Close to airport, downtown Phoenix and Tempe. South Mountain Community College nearby and several golf course Resorts just minutes away. This lot is primed for development or can be purchased as investments to build on in the future. Zoned R-10. Taxes and maintenance costs are low. Utilities are nearby. Seller willing to carry, terms negotiable.

## PROPERTY OVERVIEW

Great lot to build your home in a secluded area or you and two other friends. This lot can be subdivided into 3 lots with approx. 1/3 acre each. Located on the front side of South Mountain Park Preserve. Property features beautiful city, mountain and desert views. Close to airport, downtown Phoenix and Tempe. South Mountain Community College nearby and several golf course Resorts just minutes away. This lot is primed for development or can be purchased as investments to build on in the future. Zoned R-10. Taxes and maintenance costs are low. Utilities are nearby. Seller willing to carry, terms negotiable.