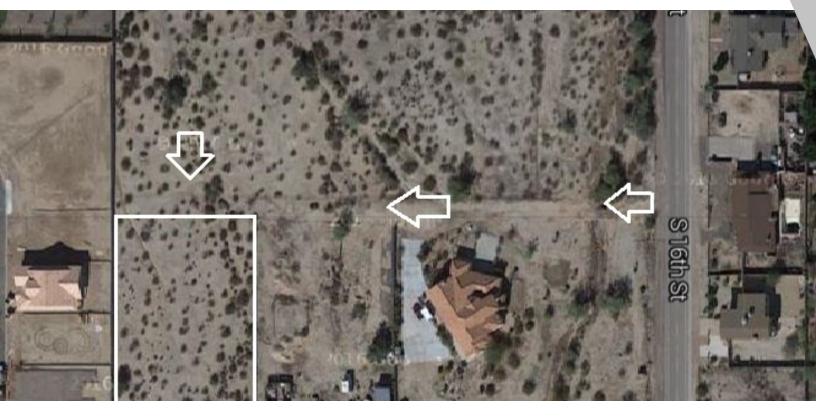

# **PROPERTY OVERVIEW**

Great lot to build your home in a secluded area or you and two other friends. This lot can be subdivided into 3 lots with approx. 1/3 acre each. Located on the front side of South Mountain Park Preserve. Property features beautiful city, mountain and desert views. Close to airport, downtown Phoenix and Tempe. South Mountain Community College nearby and several golf course Resorts just minutes away. This lot is primed for development or can be purchased as investments to build on in the future. Zoned R-10. Taxes and maintenance costs are low. Utilities are nearby. Seller willing to carry, terms negotiable.

## PROPERTY OVERVIEW

Great lot to build your home in a secluded area or you and two other friends. This lot can be subdivided into 3 lots with approx. 1/3 acre each. Located on the front side of South Mountain Park Preserve. Property features beautiful city, mountain and desert views. Close to airport, downtown Phoenix and Tempe. South Mountain Community College nearby and several golf course Resorts just minutes away. This lot is primed for development or can be purchased as investments to build on in the future. Zoned R-10. Taxes and maintenance costs are low. Utilities are nearby. Seller willing to carry, terms negotiable.