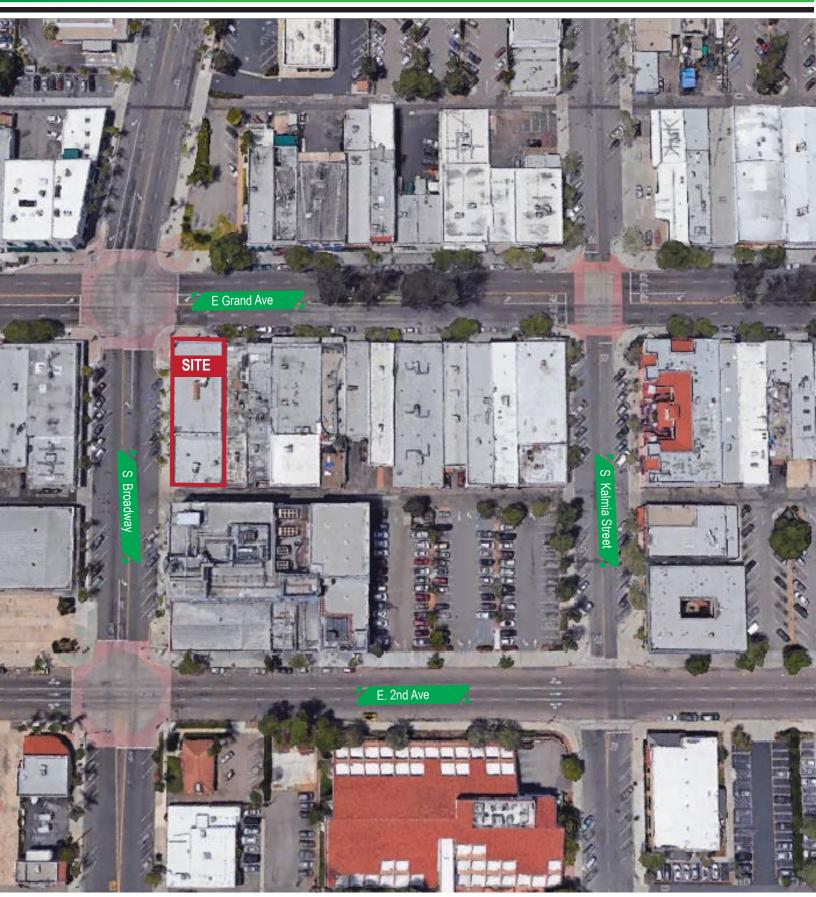

## Lease Price: \$1.50 PSF NNN

- Prominent Downtown Escondido Retail Location
- High Visible Location on the Signalized Intersection of Grand Ave. and Broadway
- First Floor Offers a Retail Opportunity with Offices Located on the Mezzanine
- · Great Glass Lines Frontage Allows for Product Display