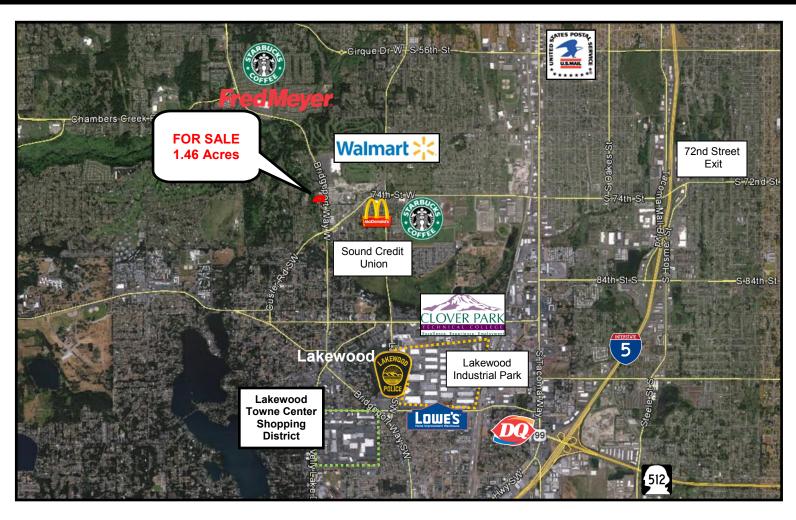

## Lakewood Bridgeport Land

7214 Bridgeport Way W, Lakewood

### **FOR SALE**

Price: \$829,950 / \$13.05 PSF

Size: 1.46 Acres

**Zoning:** NC2—Neighborhood Center

**Property Highlights:** .

- Premier Access to Bridgeport Way, the primary arterial in Lakewood
- Up to 60' in building height for office and MF development
- Multiple retail uses allowed

# Lakewood Bridgeport Land 7214 Bridgeport Way W, Lakewood

"Local Expertise, Global Footprint"

- Prime Development Site with Lots of Possibilities
- Existing Tenant provides Income Stream
- Traffic Count: 29,458 CPD on Bridgeport Way W