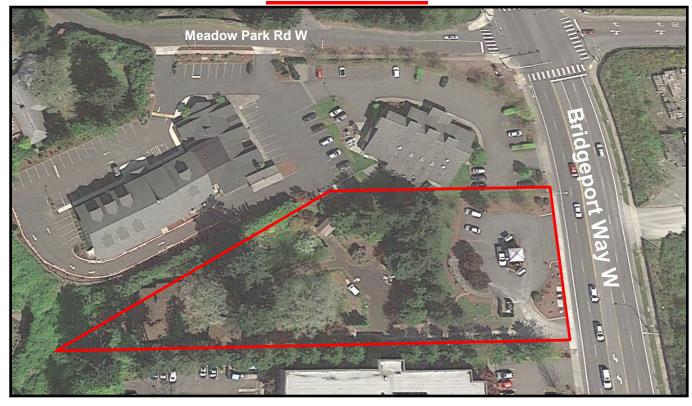

## Lakewood Bridgeport Land

7214 Bridgeport Way W, Lakewood

### **FOR SALE**

Price: \$829,950 / \$13.05 PSF

Size: 1.46 Acres

**Zoning:** NC2—Neighborhood Center

**Property Highlights:** .

- Premier Access to Bridgeport Way, the primary arterial in Lakewood
- Up to 60' in building height for office and MF development
- Multiple retail uses allowed

# Lakewood Bridgeport Land 7214 Bridgeport Way W, Lakewood

"Local Expertise, Global Footprint"

- Prime Development Site with Lots of Possibilities
- Existing Tenant provides Income Stream
- Traffic Count: 29,458 CPD on Bridgeport Way W