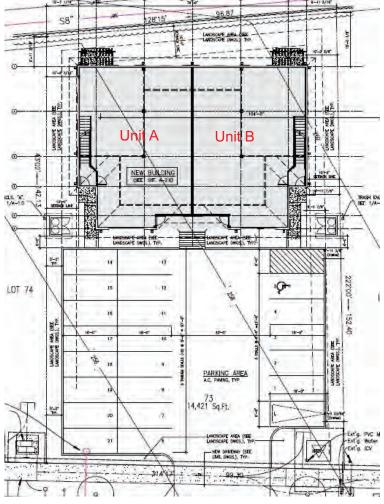

Lot Area: 14,421 SF

Building Area: 5,246 SF

Unit Sizes: 1,963 SF - Ground Floor

660 SF - Second Floor

Zoning: VMX-C/R

Sale Price/Unit: \$1,091,168

Lease Price: \$2.50 PSF, Vanilla Shell

(net operating expenses to be

determined)

Parking: 21 stalls (16 tandem &

1 ADA stalls) to be

assigned

Delivery Date: First Quarter 2021

Commission to cooperating brokers is 2.5% of sales price.

Ben Walin, CCIM R(B)

bwalin@ccim.net 808.250.7687 Grant Howe, CCIM R(B)