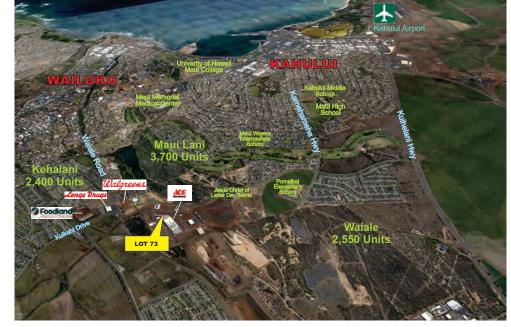

## VILLAGE CENTER

The Dynamic Center of Maui's Premier Master - Planned Community

Fee Simple professional commercial office building on Lot 73 with ground floor area of approximately 1,963 square feet and 660 square feet on the second floor. Beautiful landscaping with parking that meets code requirements to accommodate medical and professional office use.

## VILLAGE CENTER

The Dynamic Center of Maui's Premier Master - Planned Community

- Zoned VMX Village Mixed Use, which allows for higher floor area ratio
- Architecturally-designed individual buildings with landscaping and parking that meets code requirements for medical and professional office use.
- Buildings delivered in shell condition.