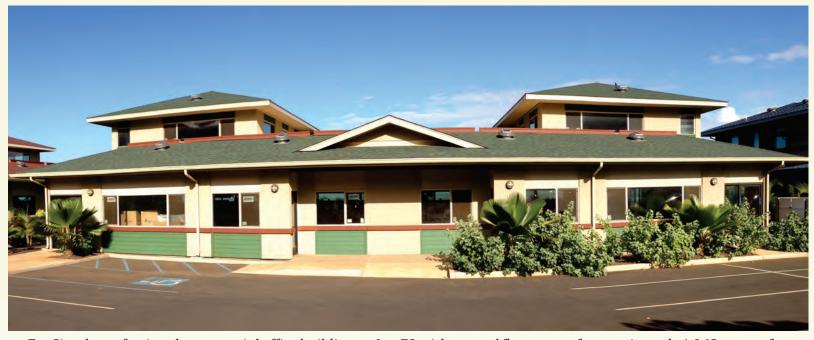

## VILLAGE CENTER

The Dynamic Center of Maui's Premier Master - Planned Community

Fee Simple professional commercial office building on Lot 73 with ground floor area of approximately 1,963 square feet and 660 square feet on the second floor. Beautiful landscaping with parking that meets code requirements to accommodate medical and professional office use.