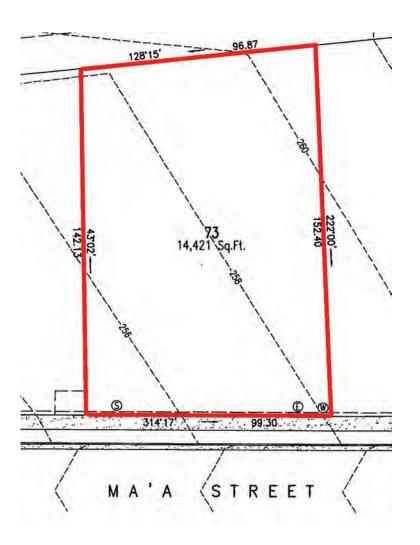

Lot Area: 14,421 SF

Building Area: 5,246 SF

Unit Sizes: 1,963 SF - Ground Floor

660 SF - Second Floor

Zoning: VMX-C/R

Sale Price/Unit: \$1,091,168

Lease Price: \$2.50 PSF, Vanilla Shell

(net operating expenses to be