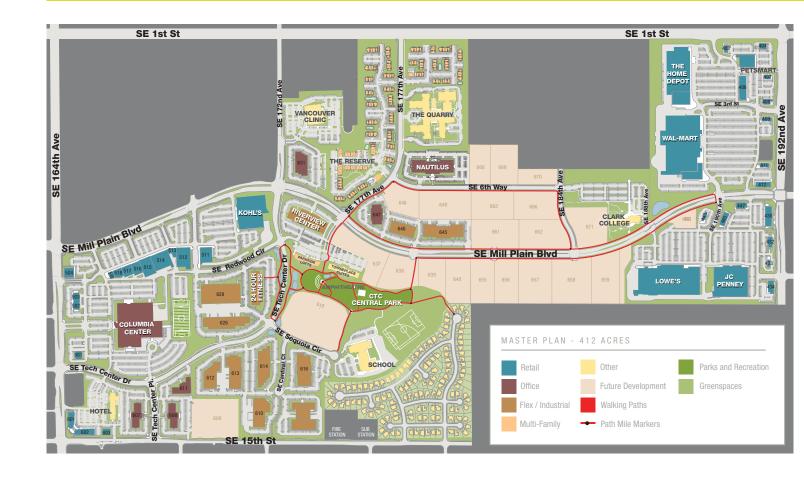

## About Columbia Tech Center

Columbia Tech Center (CTC) is a master-planned mixed-use development located in Vancouver, Washington within the highly desirable Clark County technology corridor. Situated on 480 acres, CTC has over 3.65 million square feet of high quality office, flex/industrial, medical, retail, hotel and residential space with significant development and leasing opportunities available. CTC is located along SE Mill Plain Boulevard close to Washington SR-14 and Interstate-205. Drive time to Portland International Airport is approximately 12 minutes and downtown Portland is approximately 25 minutes away.

Several companies have their corporate or regional offices at CTC including Banfield Pet Hospital, Nautilus, HP, Kokusai, Kuni Automotive and PeaceHealth. CTC is beautifully landscaped with a 12-acre park, amphitheater and boardwalk, and offers amenities like food trucks, pedestrian and bike pathways and a basketball court. Affordable housing is available nearby and the community is recognized for its excellent schools.