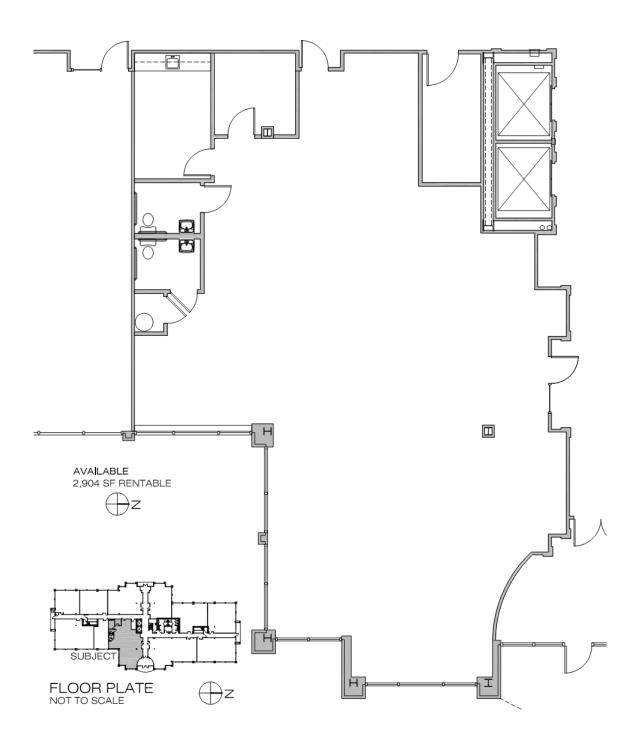

## **CLASS A OFFICE SPACE**

Building 607 - 2,904 sq. ft. Ground Floor space for lease

## **HIGHLIGHTS:**

- 2,904 sq. ft. of Class A office space
- Full service
- Annual lease rate \$26.00/square foot
- 4/1,000 sq. ft. parking ratio
- Available now