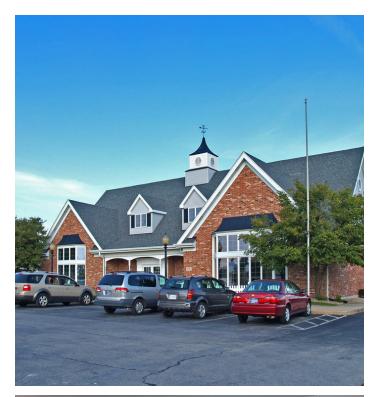

9533 Wicker Ave, Saint John, IN 46373

### **PROPERTY OVERVIEW**

Great owner/user opportunity to purchase a 12,000+ SF retail building in thriving St. John, Indiana. Join other nearby retailers such as Target, Strack & Van Til's, Aldi, Starbucks, McDonalds, Walgreens, and many more. Ideal location for a variety of retail uses that cater to the fastest growing population in Northwest Indiana. Building can easily be converted from a single operator retail use to multi-tenant retail. The entire property is about 6,000 SF of retail and the remainder storage.