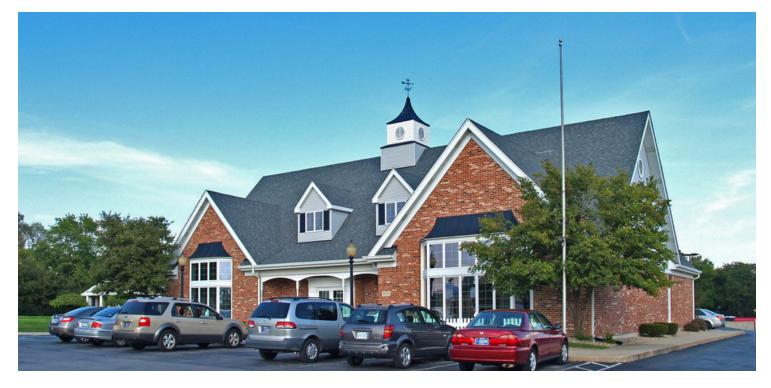

9533 Wicker Ave, Saint John, IN 46373

### **PROPERTY OVERVIEW**

Great owner/user opportunity to purchase a 12,000+ SF retail building in thriving St. John, Indiana. Join other nearby retailers such as Target, Strack & Van Til's, Aldi, Starbucks, McDonalds, Walgreens, and many more. Ideal location for a variety of retail uses that cater to the fastest growing population in Northwest Indiana. Building can easily be converted from a single operator retail use to multi-tenant retail. The entire property is about 6,000 SF of retail and the remainder storage.