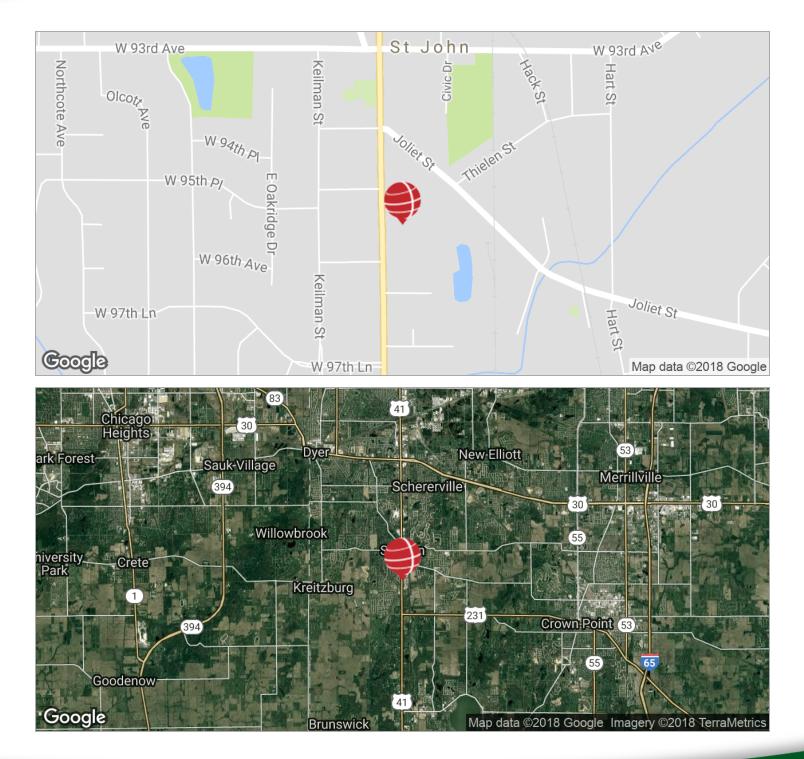

### LOCATION MAPS

### **LOCATION OVERVIEW**

The property is located just 1/2 mile south of corner of 93rd and US 41 (Wicker Ave) in St. John, Indiana. St. John is a town in Lake County, IN, and was founded in 1837. The population was 14,850 at the 2010 census. In 2009, St. John ranked 48th among CNN's top 100 places to live in the United States. In 2014, St. John was ranked as the 4th safest place in Indiana by Movoto Real Estate.