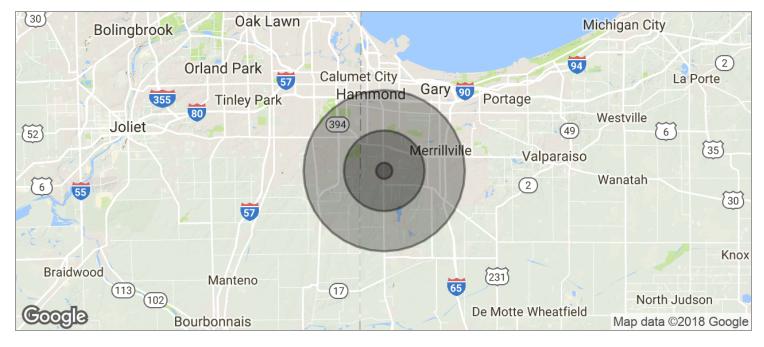

### DEMOGRAPHICS MAP

| POPULATION                              | 1 MILE          | 5 MILES                  | 10 MILES                   |  |
|-----------------------------------------|-----------------|--------------------------|----------------------------|--|
| TOTAL POPULATION                        | 3,132           | 85,713                   | 377,438                    |  |
| MEDIAN AGE                              | 39.6            | 39.3                     | 38.6                       |  |
| MEDIAN AGE (MALE)                       | 38.6            | 38.2                     | 37.1                       |  |
| MEDIAN AGE (FEMALE)                     | 40.0            | 40.5                     | 40.3                       |  |
|                                         |                 |                          |                            |  |
| HOUSEHOLDS & INCOME                     | 1 MILE          | 5 MILES                  | 10 MILES                   |  |
| HOUSEHOLDS & INCOME<br>TOTAL HOUSEHOLDS | 1 MILE<br>1,048 | <b>5 MILES</b><br>30,555 | <b>10 MILES</b><br>140,442 |  |
|                                         |                 |                          |                            |  |
| TOTAL HOUSEHOLDS                        | 1,048           | 30,555                   | 140,442                    |  |