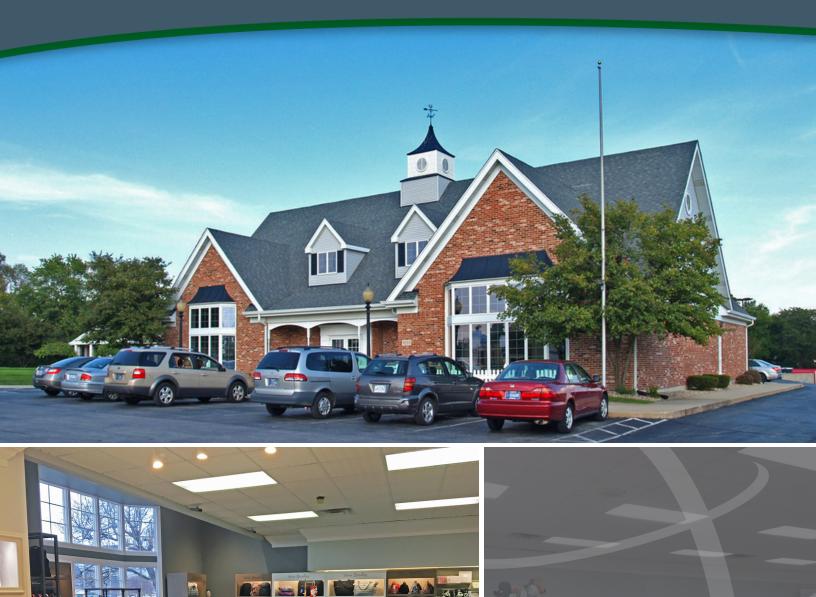

9533 Wicker Ave, Saint John, IN 46373

### **PROPERTY OVERVIEW**

Great owner/user opportunity to purchase a 12,000+ SF retail building in thriving St. John, Indiana. Join other nearby retailers such as Target, Strack & Van Til's, Aldi, Starbucks, McDonalds, Walgreens, and many more. Ideal location for a variety of retail uses that cater to the fastest growing population in Northwest Indiana. Building can easily be converted from a single operator retail use to multi-tenant retail. The entire property is about 6,000 SF of retail and the remainder storage.