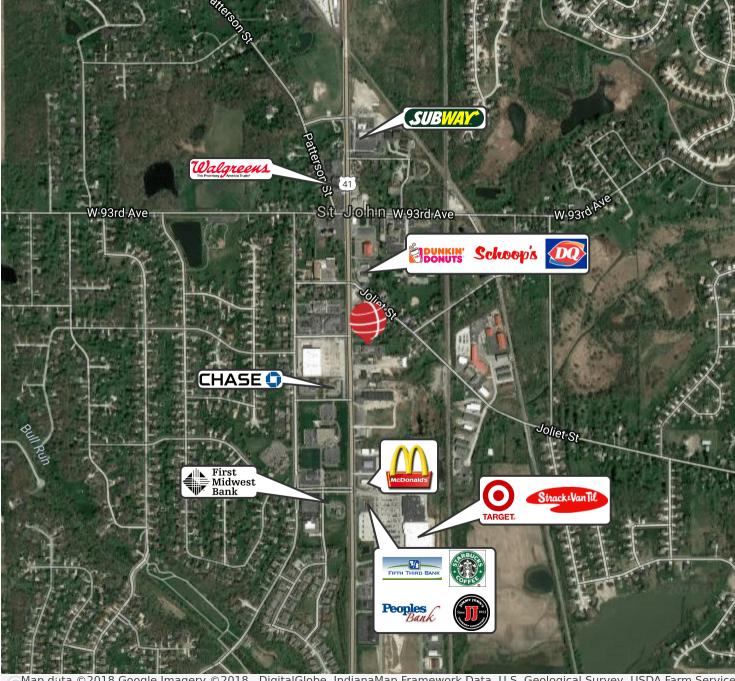

#### **RETAILER MAP**

Man data ©2018 Google Imagery ©2018 , DigitalGlobe, IndianaMap Framework Data, U.S. Geological Survey, USDA Farm Service Agency

### **PROPERTY OVERVIEW**

Great owner/user opportunity to purchase a 12,000+ SF retail building in thriving St. John, Indiana. Join other nearby retailers such as Target, Strack & Van Til's, Aldi, Starbucks, McDonalds, Walgreens, and many more. Ideal location for a variety of retail uses that cater to the fastest growing population in Northwest Indiana. Building can easily be converted from a single operator retail use to multi-tenant retail. The entire property is about 6,000 SF of retail and the remainder storage.

### **LOCATION OVERVIEW**

The property is located just 1/2 mile south of corner of 93rd and US 41 (Wicker Ave) in St. John, Indiana. St. John is a town in Lake County, IN, and was founded in 1837. The population was 14,850 at the 2010 census. In 2009, St. John ranked 48th among CNN's top 100 places to live in the United States. In 2014, St. John was ranked as the 4th safest place in Indiana by Movoto Real Estate.