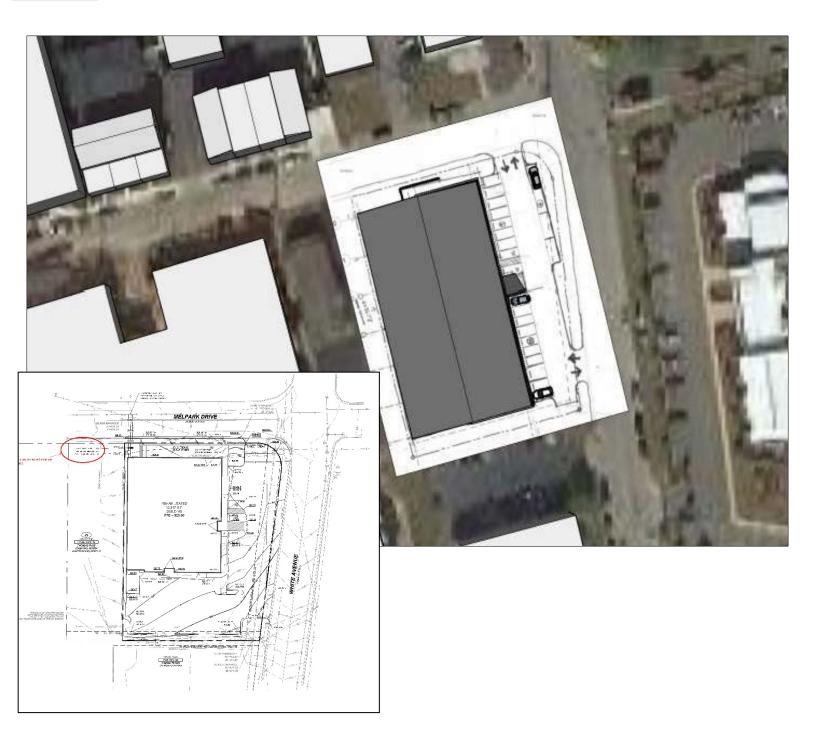

#### Site Plan

#### ±10,000 SF Adaptive Reuse Opportunity

2331 White Avenue | Nashville, Davidson County, TN 37204