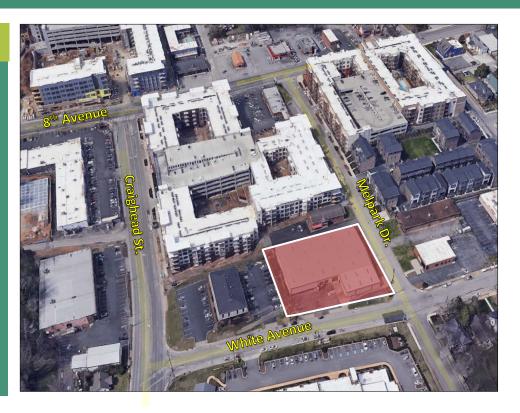

#### ±10,000 SF Adaptive Reuse Opportunity

2331 White Avenue | Nashville, Davidson County, TN 37204

#### PRIME LOCATION

Prime location situated in the fast-changing Melrose/8<sup>th</sup> Ave Corridor south of downtown

Clients will enjoy countless new entertainment options to explore thanks to a wave of notable developments lining the streets

Easy interstate access to I-440 at Nolensville Pike and I-65 at Wedgewood Avenue.

±10,000 SF Adaptive Reuse Opportunity

2331 White Avenue | Nashville, Davidson County, TN 37204