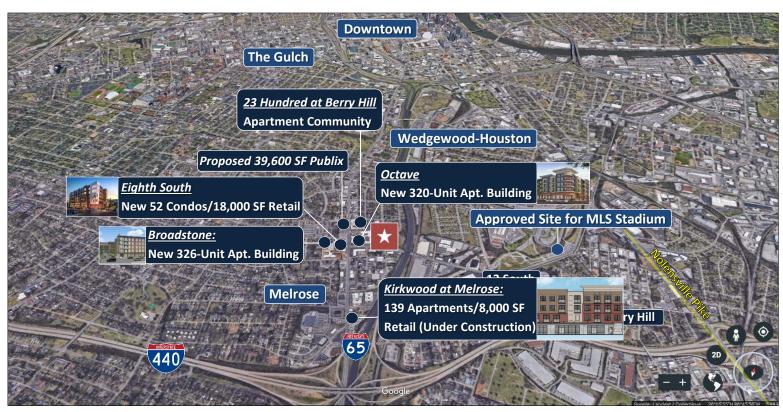

#### PRIME LOCATION

Prime location situated in the fast-changing Melrose/8<sup>th</sup> Ave Corridor south of downtown

Clients will enjoy countless new entertainment options to explore thanks to a wave of notable developments lining the streets

#### **Home to several notable restaurants:**

Urban Juicer, Love Peace & Pho, Eighth and Roast, Hattie B's M.L. Rose, Sinema, Fenwick's 300, The Sutler Saloon, Smiling Elephant, Cilantro, Holler and Dash, etc.

Easy interstate access to I-440 at Nolensville Pike and I-65 at Wedgewood Avenue.

±10,000 SF Adaptive Reuse Opportunity

2331 White Avenue | Nashville, Davidson County, TN 37204