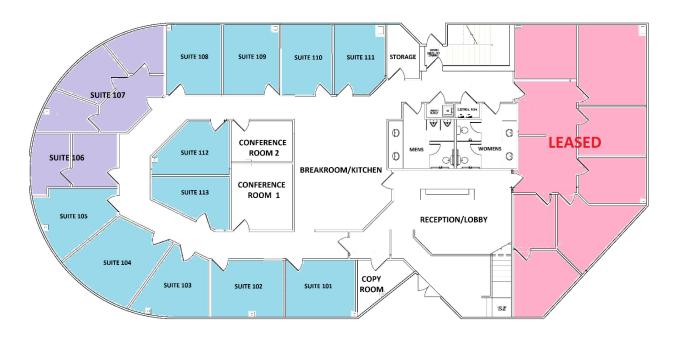

**FIRST FLOOR** 

SECOND FLOOR

### 500 North Capital of Texas Hwy

Executive Suites Leasing

| MO | NTHL | .y r | ENT |
|----|------|------|-----|
|----|------|------|-----|

| xecutive suites Leas | '''y     | <u>MONTALY RENT</u> |                |              |              |           |
|----------------------|----------|---------------------|----------------|--------------|--------------|-----------|
|                      | SF       | TYPE                | MTM - 1YR      | 1-2 YR       | 2+ YRS       | AVAILABLE |
| FIRST FLOOR          | <u> </u> |                     |                |              |              |           |
| Suite 100            | 883      | Exterior            | X              | Χ            | X            | LEASED    |
| Suite 101            | 126      | Exterior            | \$1,200        | \$1,050      | \$950        | NOW       |
| Suite 102            | 126      | Exterior            | \$1,200        | \$1,050      | \$950        | NOW       |
| Suite 103            | 136      | Exterior            | \$1,250        | \$1,100      | \$1,000      | NOW       |
| <b>Suite 104</b>     | 180      | Exterior            | \$1,500        | \$1,400      | \$1,300      | NOW       |
| Suite 105            | 137      | Exterior            | \$1,300        | \$1,200      | \$1,100      | NOW       |
| Suite 106            | 180      | 2 Office Suite      | \$1,750        | \$1,600      | \$1,500      | NOW       |
| Suite 107            | 307      | 4 Office Suite      | \$2,600        | \$2,450      | \$2,350      | NOW       |
| Suite 108            | 145      | Exterior            | X              | X            | X            | LEASED    |
| Suite 109            | 137      | Exterior            | \$1,400        | \$1,300      | \$1,200      | NOW       |
| Suite 110            | 134      | Exterior            | \$1,400        | \$1,300      | \$1,200      | NOW       |
| Suite 111            | 118      | Exterior            | \$1,100        | \$1,000      | \$900        | NOW       |
| Suite 112            | 121      | Interior            | X              | X            | X            | LEASED    |
| Suite 113            | 110      | Interior            | \$1,000        | \$900        | \$850        | NOW       |
|                      |          |                     | · ·            | ·            |              |           |
| SECOND FLOOR         |          |                     |                |              |              |           |
| Suite 201            | 110      | Interior            | \$900          | \$800        | <i>\$750</i> | NOW       |
| Suite 202            | 152      | Exterior            | \$1,400        | \$1,300      | \$1,250      | NOW       |
| Suite 203            | 92       | Interior            | \$850          | \$750        | \$700        | NOW       |
| Suite 204            | 145      | Exterior            | \$1,400        | \$1,300      | \$1,250      | NOW       |
| Suite 205            | 92       | Interior            | X              | X            | X            | LEASED    |
| Suite 206            | 145      | Exterior            | \$1,400        | \$1,300      | \$1,250      | NOW       |
| Suite 207            | 92       | Interior            | \$850          | \$750        | \$700        | NOW       |
| Suite 208            | 145      | Exterior            | \$1,400        | \$1,300      | \$1,250      | NOW       |
| Suite 209            | 160      | Exterior            | <i>\$1,450</i> | \$1,350      | \$1,300      | NOW       |
| Suite 210            | 386      | 3 Office Suite      | \$2,850        | \$2,700      | \$2,600      | NOW       |
| Suite 211            | 75       | Exterior            | \$900          | \$800        | <i>\$750</i> | NOW       |
| Suite 212            | 100      | Interior            | \$850          | <i>\$750</i> | \$700        | NOW       |
| Suite 213            | 102      | Exterior            | \$1,200        | \$1,100      | \$1,050      | NOW       |
| Suite 214            | 100      | Interior            | \$850          | \$750        | \$700        | NOW       |
| Suite 215            | 105      | Exterior            | \$1,200        | \$1,100      | \$1,050      | NOW       |
| Suite 216            | 100      | Interior            | X              | X            | X            | LEASED    |
| Suite 217            | 122      | Exterior            | \$1,300        | \$1,200      | \$1,150      | NOW       |
| Suite 218            | 100      | Interior            | \$850          | \$750        | \$700        | NOW       |
| Suite 219            | 128      | Exterior            | <i>\$1,450</i> | \$1,350      | \$1,300      | NOW       |
| Suite 220            | 375      | 4 Office Suite      | \$3,200        | \$2,950      | \$2,850      | NOW       |