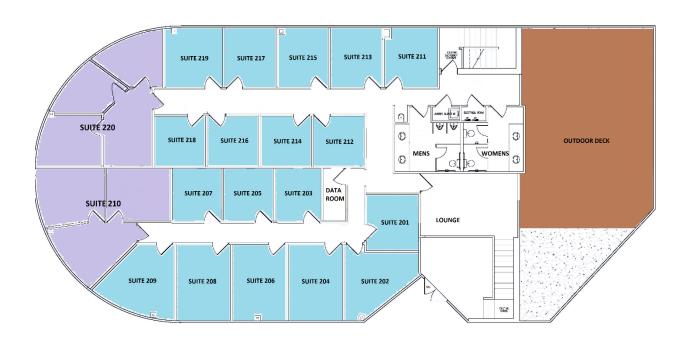

**FIRST FLOOR** 

SECOND FLOOR

### 500 North Capital of Texas Hwy

Executive Suites Leasing

| MO | NTHL | .y r | ENT |
|----|------|------|-----|
|----|------|------|-----|

| xecutive suites Leas | '''y     | <u>MONTALY RENT</u> |                |              |              |           |
|----------------------|----------|---------------------|----------------|--------------|--------------|-----------|
|                      | SF       | TYPE                | MTM - 1YR      | 1-2 YR       | 2+ YRS       | AVAILABLE |
| FIRST FLOOR          | <u> </u> |                     |                |              |              |           |
| Suite 100            | 883      | Exterior            | X              | Χ            | X            | LEASED    |
| Suite 101            | 126      | Exterior            | \$1,200        | \$1,050      | \$950        | NOW       |
| Suite 102            | 126      | Exterior            | \$1,200        | \$1,050      | \$950        | NOW       |
| Suite 103            | 136      | Exterior            | \$1,250        | \$1,100      | \$1,000      | NOW       |
| <b>Suite 104</b>     | 180      | Exterior            | \$1,500        | \$1,400      | \$1,300      | NOW       |
| Suite 105            | 137      | Exterior            | \$1,300        | \$1,200      | \$1,100      | NOW       |
| Suite 106            | 180      | 2 Office Suite      | \$1,750        | \$1,600      | \$1,500      | NOW       |
| Suite 107            | 307      | 4 Office Suite      | \$2,600        | \$2,450      | \$2,350      | NOW       |
| Suite 108            | 145      | Exterior            | X              | X            | X            | LEASED    |
| Suite 109            | 137      | Exterior            | \$1,400        | \$1,300      | \$1,200      | NOW       |
| Suite 110            | 134      | Exterior            | \$1,400        | \$1,300      | \$1,200      | NOW       |
| Suite 111            | 118      | Exterior            | \$1,100        | \$1,000      | \$900        | NOW       |
| Suite 112            | 121      | Interior            | X              | X            | X            | LEASED    |
| Suite 113            | 110      | Interior            | \$1,000        | \$900        | \$850        | NOW       |
|                      |          |                     | · ·            | ·            |              |           |
| SECOND FLOOR         |          |                     |                |              |              |           |
| Suite 201            | 110      | Interior            | \$900          | \$800        | <i>\$750</i> | NOW       |
| Suite 202            | 152      | Exterior            | \$1,400        | \$1,300      | \$1,250      | NOW       |
| Suite 203            | 92       | Interior            | \$850          | \$750        | \$700        | NOW       |
| Suite 204            | 145      | Exterior            | \$1,400        | \$1,300      | \$1,250      | NOW       |
| Suite 205            | 92       | Interior            | X              | X            | X            | LEASED    |
| Suite 206            | 145      | Exterior            | \$1,400        | \$1,300      | \$1,250      | NOW       |
| Suite 207            | 92       | Interior            | \$850          | \$750        | \$700        | NOW       |
| Suite 208            | 145      | Exterior            | \$1,400        | \$1,300      | \$1,250      | NOW       |
| Suite 209            | 160      | Exterior            | <i>\$1,450</i> | \$1,350      | \$1,300      | NOW       |
| Suite 210            | 386      | 3 Office Suite      | \$2,850        | \$2,700      | \$2,600      | NOW       |
| Suite 211            | 75       | Exterior            | \$900          | \$800        | <i>\$750</i> | NOW       |
| Suite 212            | 100      | Interior            | \$850          | <i>\$750</i> | \$700        | NOW       |
| Suite 213            | 102      | Exterior            | \$1,200        | \$1,100      | \$1,050      | NOW       |
| Suite 214            | 100      | Interior            | \$850          | \$750        | \$700        | NOW       |
| Suite 215            | 105      | Exterior            | \$1,200        | \$1,100      | \$1,050      | NOW       |
| Suite 216            | 100      | Interior            | X              | X            | X            | LEASED    |
| Suite 217            | 122      | Exterior            | \$1,300        | \$1,200      | \$1,150      | NOW       |
| Suite 218            | 100      | Interior            | \$850          | \$750        | \$700        | NOW       |
| Suite 219            | 128      | Exterior            | <i>\$1,450</i> | \$1,350      | \$1,300      | NOW       |
| Suite 220            | 375      | 4 Office Suite      | \$3,200        | \$2,950      | \$2,850      | NOW       |