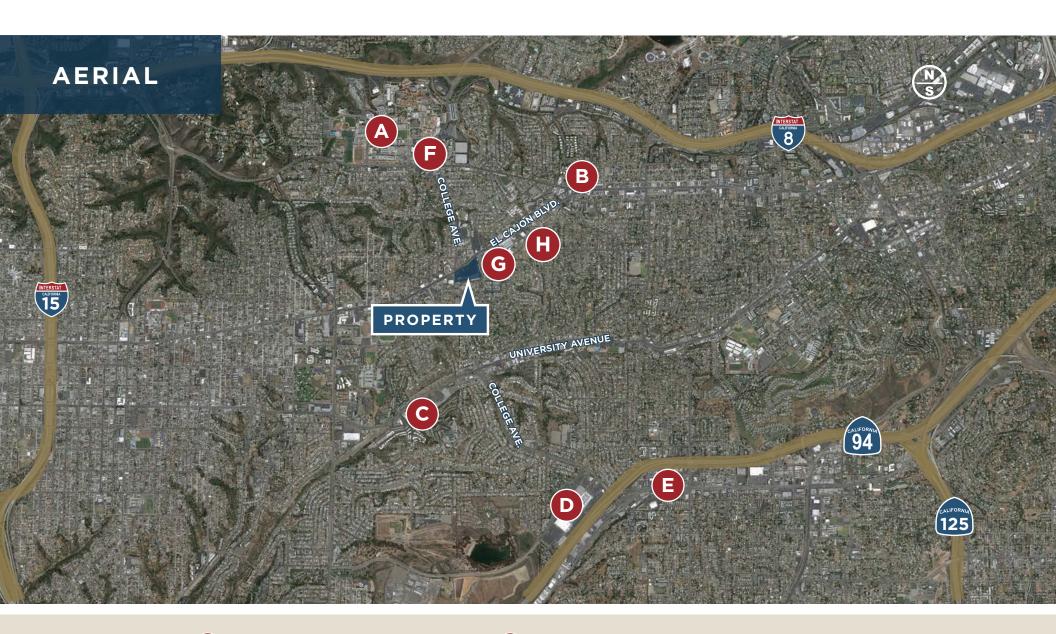

- A San Diego State University
- B Ralph's
- C Food4Less Marshall's 99¢ Only Stores

- D Walmart Target Sam's Club Kohl's
- E Albertson's CVS

- F Trader Joe's
- G Rite Aid
- H Smart & Final CVS

FOR MORE

INFORMATION