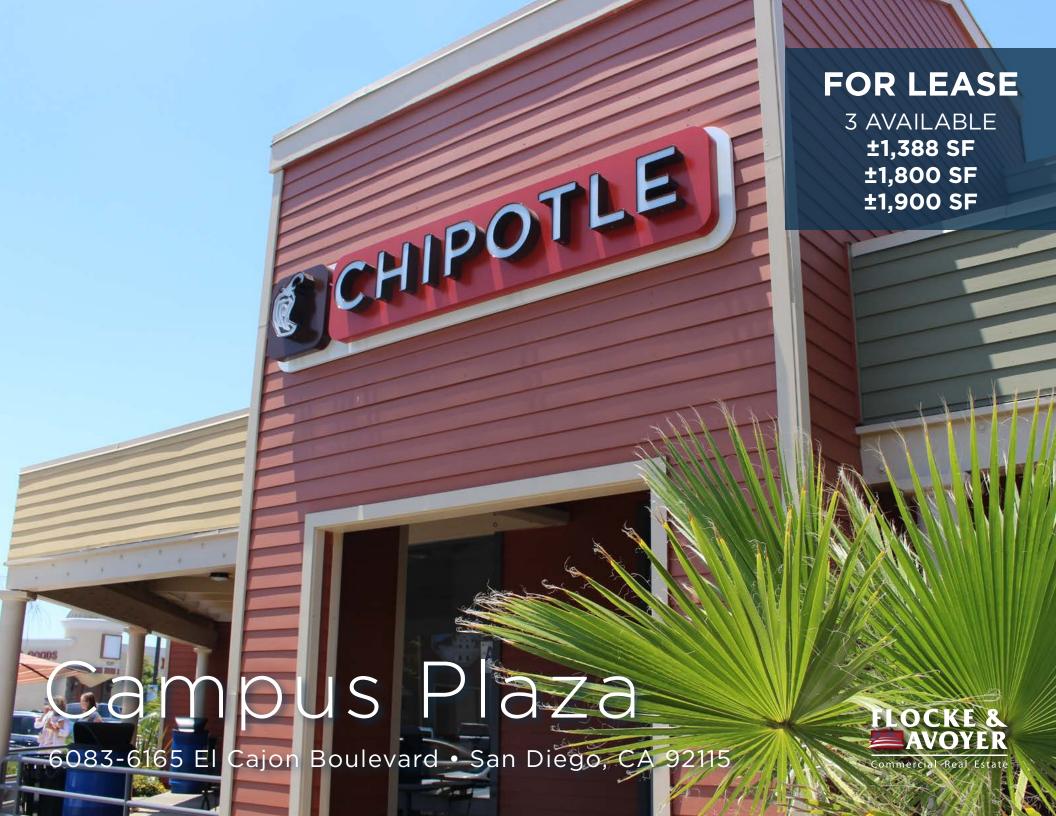

## Campus Plaza

6083-6165 El Cajon Boulevard San Diego, California 92115

CONSIDERED
THE DOMINANT
RETAIL CENTER
IN THE AREA

# SPECTACULAR RETAILING OPPORTUNITY

#### PROPERTY DESCRIPTION

This attractive "Cape Cod" style center is located at one of the key intersections of the San Diego State University (3 34,000 students, 2016) area and is considered the dominant retail center in the area.