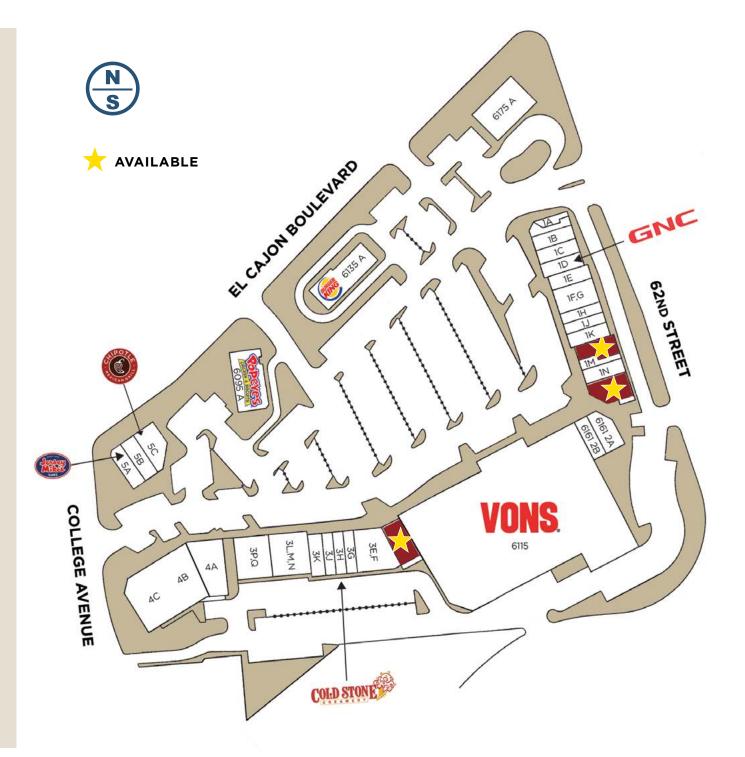

## Campus Plaza

SITE PLAN

LOCATED AT

ONE OF THE KEY

INTERSECTIONS

OF THE SAN DIEGO

STATE UNIVERSITY

AREA

| SUITE         | TENANT                        | SF     |
|---------------|-------------------------------|--------|
| BUILDING 4585 |                               |        |
| 4A - 4C       | Diego Hills Charter School    | 11,624 |
|               | BUILDING 6083                 |        |
| 5A            | Jersey Mike's Subs            | 1,306  |
| 5B            | L&L Hawaiian Barbeque         | 964    |
| 5C            | Chipotle                      | 2,266  |
| 6095 A        | Popeye's Chicken              | 3,655  |
| 6135 A        | Burger King                   | 3,199  |
| BUILDING 6145 |                               |        |
| ★ 3D          | AVAILABLE                     | 1,800  |
| 3E, F         | i-Tan                         | 3,100  |
| 3G            | Tapioca Express               | 900    |
| 3H            | Coldstone Creamery            | 900    |
| <b>3</b> J    | Don Roman's Taco Shop         | 900    |
| 3K            | Cascade Cleaners              | 1,200  |
| 3L-N          | Blue Planet Laundry           | 3,300  |
| 3P, Q         | Woodstock's Pizza             | 3,000  |
| 6115          | Vons                          | 49,546 |
| 6161 2B       | Sala Thai                     | 1,630  |
| 6161 2B       | College Postal                | 1,200  |
| BUILDING 6165 |                               |        |
| 1A            | Top 10 Oriental               | 1,150  |
| 1B            | Precision Watch               | 1,200  |
| 1C            | Pet Market                    | 1,200  |
| 1D            | General Nutrition Center      | 1,200  |
| 1E            | Indian Restaurant             | 1,200  |
| 1F, G         | Garden Fresh Grill & Smoothie | 2,100  |
| 1H            | Experimac                     | 900    |
| 1J            | Super Nail                    | 900    |
| 1K            | Fantastic Sam's               | 1,200  |
| <b>★ 1L</b>   | AVAILABLE                     | 1,388  |
| 1M            | Cigarette Store               | 712    |
| 1N            | Yogurtland                    | 1,200  |
| <b>★ 1P</b>   | AVAILABLE                     | 1,900  |
| 6175 A        | 40/30 Dental                  | 5,515  |

This site plan is not a representation, warranty or guarantee as to size, location, or identity of any tenant, and the improvements are subject to such changes, additions, and deletions as the architect, landlord, or any governmental agency may direct.