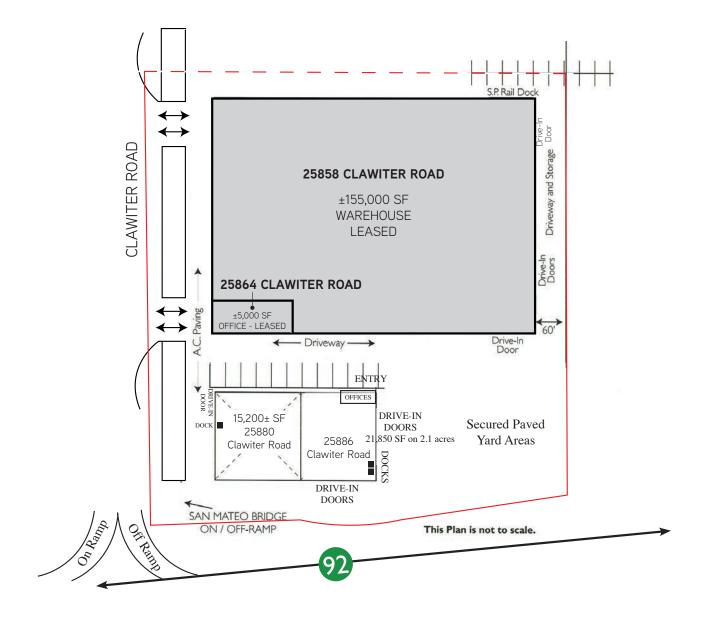

### 92-CLAWITER BUSINESS COMPLEX > THREE-BUILDINGS

## Site Plan

Information contained herein has been obtained from the owners or from other sources we deem reliable. We have no reason to doubt its accuracy but regret we cannot guarantee it. All Properties subject to change or withdrawal without notice.