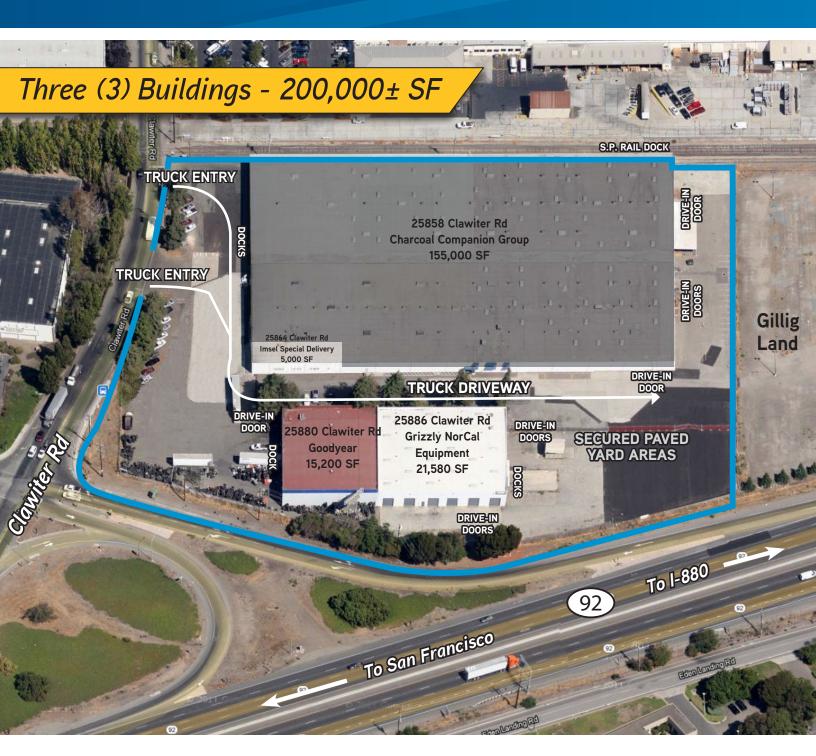

## 92-CLAWITER BUSINESS COMPLEX > THREE-BUILDINGS

Information contained herein has been obtained from the owners or from other sources we deem reliable. We have no reason to doubt its accuracy but regret we cannot guarantee it. All Properties subject to change or withdrawal without notice.