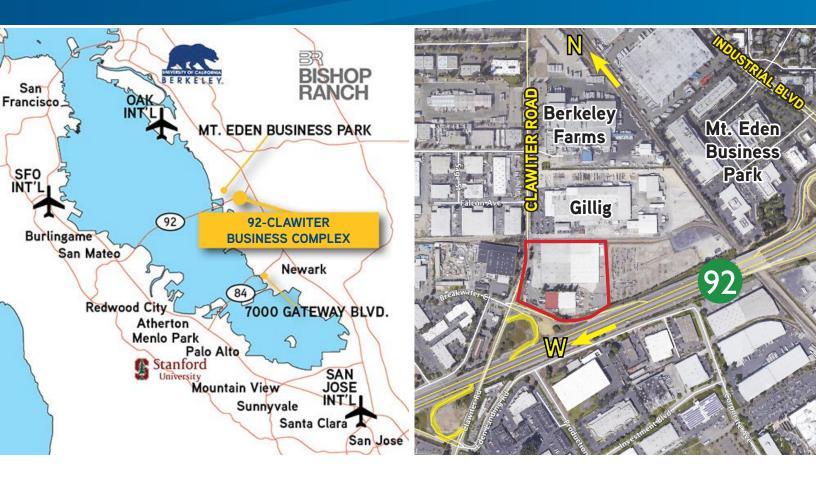

### 92-CLAWITER BUSINESS COMPLEX > THREE-BUILDINGS

# At San Mateo Bridge Approach Freeway Frontage

## Highlights

- > Three buildings
- > Nearly 200,000 SF
- > 9+ acres
- > High visibility along Highway 92 & Clawiter Road
- > Freeway signage on buildings stands out
- > Large secured yards and truck staging areas
- > Dock-high doors & Grade-level loading
- > Heavy power throughout
- > Uses include Industrial Equipment, Office and Warehouse
- > For additional future availability information, contact Dan Bergen

## Traffic Counts (2017)

- > Hwy 92 Westbound 113,000
- > Hwy 92 Eastbound 113,000
- > Building & yard alongside Hwy 92

Visibility - Location Exposure - Location Access - Location

- ➤ Equipment storage
- > Vehicle parking √+
- ➤ Truck staging V+
- ➤ Product display \( \sqrt{+} \)