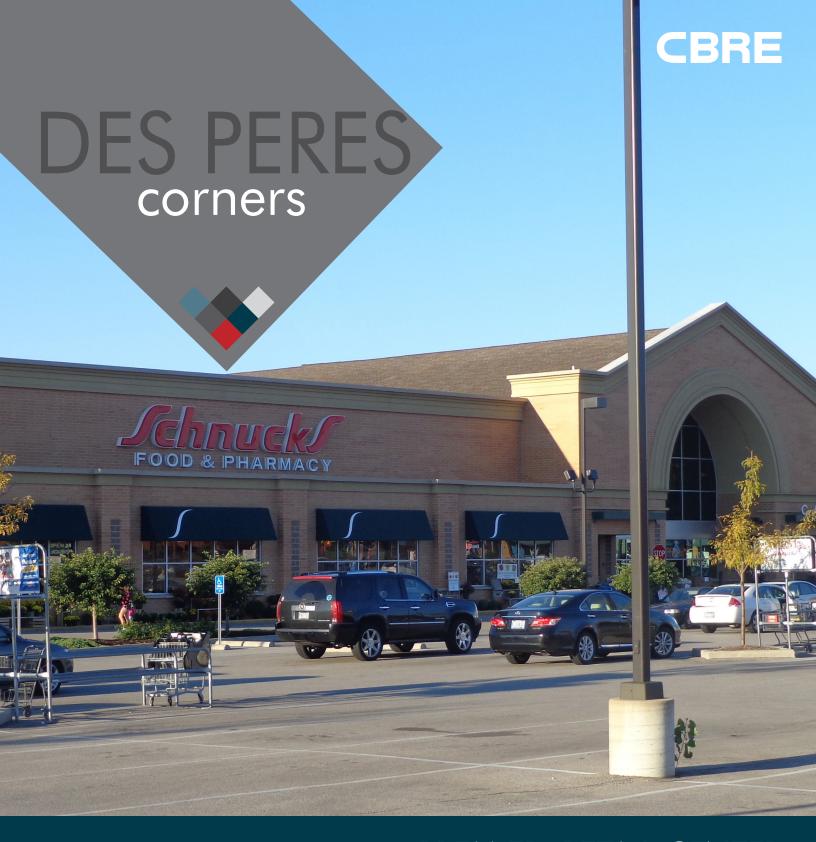

## DES PERES corners

## **CENTER** features

- Premier Shopping Center anchored by the flagship Schnucks store in affluent St. Louis suburb
- Newer construction completed in 2009
- Located at signalized intersection of Manchester Road (42,596 VPD) and North Ballas Road (16,799 VPD)
- Daytime Population within 3 miles: 54,752 within 5 miles: 173,647
- Edward Jones, Scottrade and many other companies headquartered in Des Peres
- Located next to West County Shopping Center, one of St. Louis' highest producing malls
- Parking ratio 5.3/1,000 SF