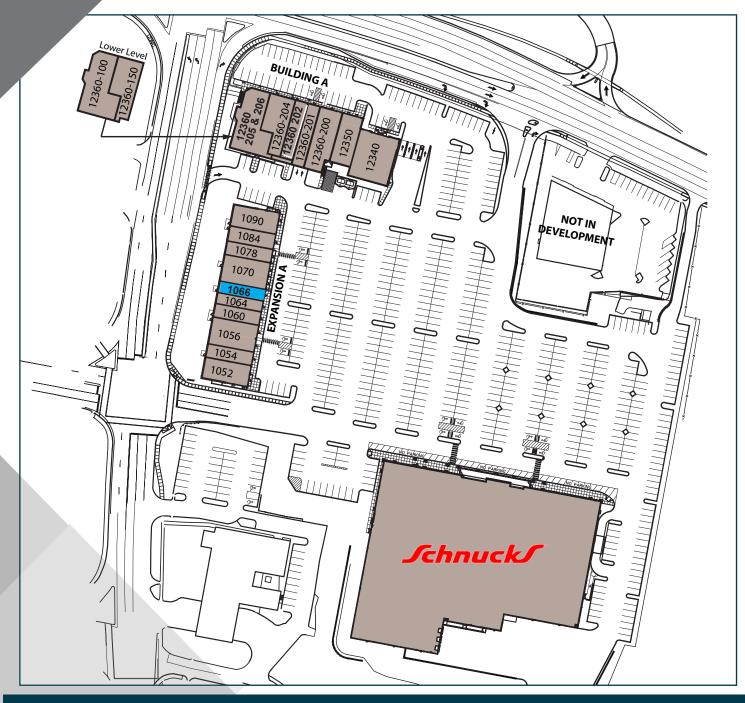

CONTACT BROKER FOR PRICING AND AVAILABILITY

|   | Building A                  |                                 |          |  |  |
|---|-----------------------------|---------------------------------|----------|--|--|
|   | Suite #                     | Tenant Name                     | Size     |  |  |
| П | 12360 - 205 & 206           | Yoga 6                          | 4,731 SF |  |  |
|   | 12360 - 204                 | Otto Orthodontics               | 2,870 SF |  |  |
|   | 12360 - 202                 | Shine Sunless Tanning           | 1,735 SF |  |  |
| ı | 12360 - 201                 | Des Peres Family Dentist        | 1,785 SF |  |  |
| П | 12360 - 200                 | Jos. A. Banks                   | 3,036 SF |  |  |
|   | 12350                       | Qdoba Mexican Grill             | 2,420 SF |  |  |
|   | 12340                       | First Community Credit<br>Union | 5,000 SF |  |  |
|   | Building A - Lower<br>Level |                                 |          |  |  |
|   | 12360 - 100                 | Blue Fish Pediatrics            | 5,335 SF |  |  |

| Expansion A |                           |          |  |  |  |
|-------------|---------------------------|----------|--|--|--|
| Suite #     | Tenant Name               | Size     |  |  |  |
| 1052        | Five Guys Burgers & Fries | 2,618 SF |  |  |  |
| 1054        | I-Browse                  | 1,085 SF |  |  |  |
| 1056        | barre 3                   | 2,654 SF |  |  |  |
| 1060        | Perfect Nails             | 1,330 SF |  |  |  |
| 1064        | Custom Cuts               | 1,050 SF |  |  |  |
| 1066        | Available                 | 1,260 SF |  |  |  |
| 1070        | Avani Day Spa             | 2,800 SF |  |  |  |
| 1078        | Baskin Robbins            | 1,400 SF |  |  |  |
| 1084        | Sprint                    | 1,986 SF |  |  |  |
| 1090        | Jimmy John's              | 1,840 SF |  |  |  |