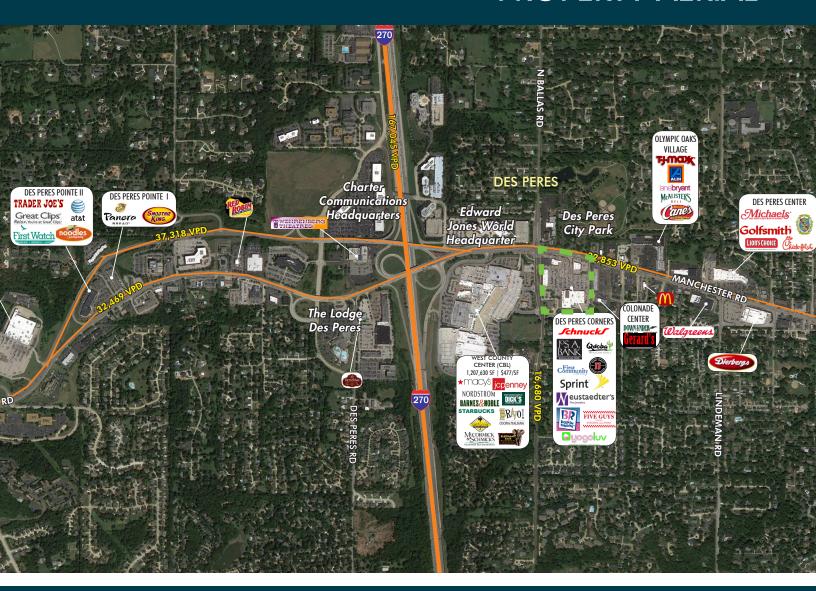

## **PROPERTY AERIAL**

| Demographics (2015)  | 1 Mile    | 3 Mile    | 5 Mile    |
|----------------------|-----------|-----------|-----------|
| Estimated Population | 5,635     | 54,326    | 157,267   |
| Avg Households       | 2,195     | 22,186    | 64,207    |
| Avg Household Income | \$141,411 | \$125,123 | \$112,830 |
| Avg Housing Value    | \$445,758 | \$412,496 | \$370,836 |
| Daytime Employees    | 16,414    | 54,957    | 175,569   |