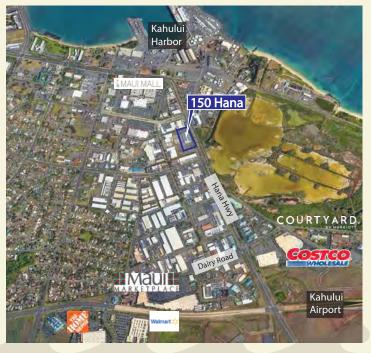

## **150 HANA HIGHWAY**

## KAHULUI, MAUI

## RETAIL/WAREHOUSE & YARD SPACES FOR LEASE

14,679 SF - High Cube Retail (closed -former 24-Hour Fitness) SIZE

20,000 SF up to 2 acres - Yard 10,000 SF - Loft Warehouse 4,000 SF - Loft Warehouse

BASE RENT \$2.25 PSF Retail