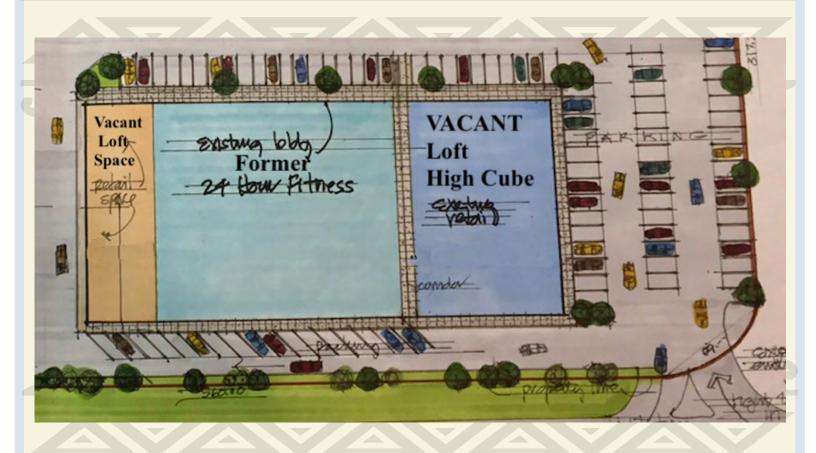

## RETAIL/WAREHOUSE & YARD SPACES FOR LEASE

14,679 SF - High Cube Retail (closed -former 24-Hour Fitness) SIZE

20,000 SF up to 2 acres - Yard 10,000 SF - Loft Warehouse 4,000 SF - Loft Warehouse

BASE RENT \$2.25 PSF Retail

\$0.20-\$0.30 PSF Yard

Price to be determined on Loft Warehouse

**CAM** To be determined

> Prime Hana Highway location 24-Hour Fitness equipment maybe available Additional yard area available for lease

Commercial Properties of Maui LLC