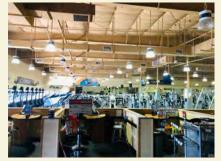

## RETAIL/WAREHOUSE & YARD SPACES FOR LEASE

14,679 SF - High Cube Retail (closed -former 24-Hour Fitness) SIZE

20,000 SF up to 2 acres - Yard 10,000 SF - Loft Warehouse 4,000 SF - Loft Warehouse

BASE RENT \$2.25 PSF Retail

\$0.20-\$0.30 PSF Yard

Price to be determined on Loft Warehouse

**CAM** To be determined

> Prime Hana Highway location 24-Hour Fitness equipment maybe available Additional yard area available for lease

Commercial Properties of Maui LLC