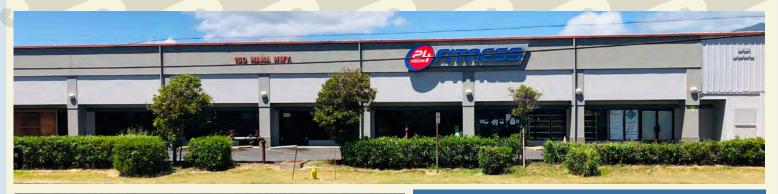

## RETAIL/WAREHOUSE & YARD SPACES FOR LEASE

14,679 SF - High Cube Retail (closed -former 24-Hour Fitness) SIZE

20,000 SF up to 2 acres - Yard 10,000 SF - Loft Warehouse 4,000 SF - Loft Warehouse

BASE RENT \$2.25 PSF Retail

\$0.20-\$0.30 PSF Yard

Price to be determined on Loft Warehouse

**CAM** To be determined

> Prime Hana Highway location 24-Hour Fitness equipment maybe available Additional yard area available for lease

Commercial Properties of Maui LLC