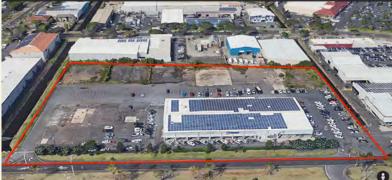

## RETAIL/WAREHOUSE & YARD SPACES FOR LEASE

14,679 SF - High Cube Retail (closed -former 24-Hour Fitness) SIZE

20,000 SF up to 2 acres - Yard 10,000 SF - Loft Warehouse 4,000 SF - Loft Warehouse

BASE RENT \$2.25 PSF Retail

\$0.20-\$0.30 PSF Yard

Price to be determined on Loft Warehouse

**CAM** To be determined

> Prime Hana Highway location 24-Hour Fitness equipment maybe available Additional yard area available for lease

Commercial Properties of Maui LLC