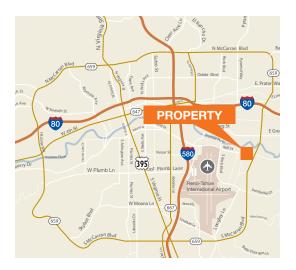

#### Site

#### **Transportation**

| AIR                      |            |
|--------------------------|------------|
| Reno-Tahoe Int'l Airport | 2.9 miles  |
| Reno-Stead FBO           | 13.8 miles |
| UPS Regional             | 3.8 miles  |
| FedEx Express            | 2.3 miles  |
| FedEx Ground             | 2.4 miles  |
| FedEx LTL                | 0.7 miles  |