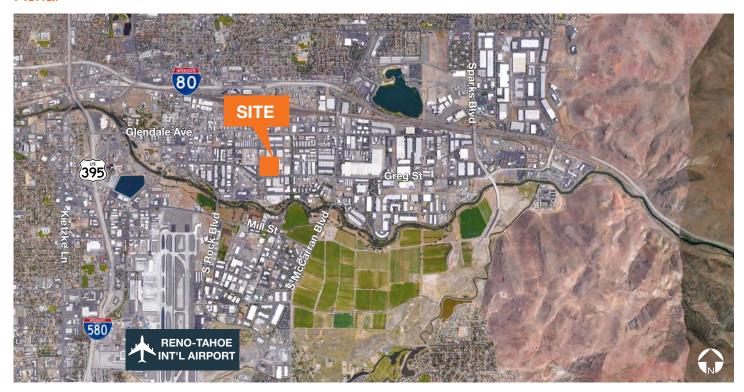

2668 sprinkler rating

2000 amp; 480 volt power (TBV)

1 1/4" steel gas service

Rate: \$0.31 PSF NNN; OPEX \$0.055/SF/Month estimated

#### Contact

**J. Michael Hoeck, SIOR** 775.470.8888

jmhoeck@kiddermathews.com

Dave Simonsen, SIOR, CCIM 775.470.8877

simonsen@kiddermathews.com



#### Site & Office Plan





#### Feature

| Low operating expenses (\$0.055/SF/Mo Est) | Central Sparks location |
|--------------------------------------------|-------------------------|
| T-5 lighting on sensors                    | Easy access to freeways |
| Front loading                              | Low traffic street      |
| Zoned I (Industrial)                       | Updated landscaping     |
| Built in 1976                              |                         |

# For Lease

#### **Aerial**



#### Site





## For Lease

#### **Transportation**

| AIR                      |            |
|--------------------------|------------|
| Reno-Tahoe Int'l Airport | 2.9 miles  |
| Reno-Stead FBO           | 13.8 miles |
| UPS Regional             | 3.8 miles  |
| FedEx Express            | 2.3 miles  |
| FedEx Ground             | 2.4 miles  |
| FedEx LTL                | 0.7 miles  |

### Nevada State Incentives

No state, corporate or personal income tax

No estate tax, no inventory tax, no unitary tax, no franchise tax

Right-to-work state

Moderate real estate costs

Low workers' compensation rates



#### **Demographics**

| 2017          | 3 mi     | 5 mi     | 10 mi    |
|---------------|----------|----------|----------|
| Population    | 100,432  | 213,463  | 391,917  |
| House