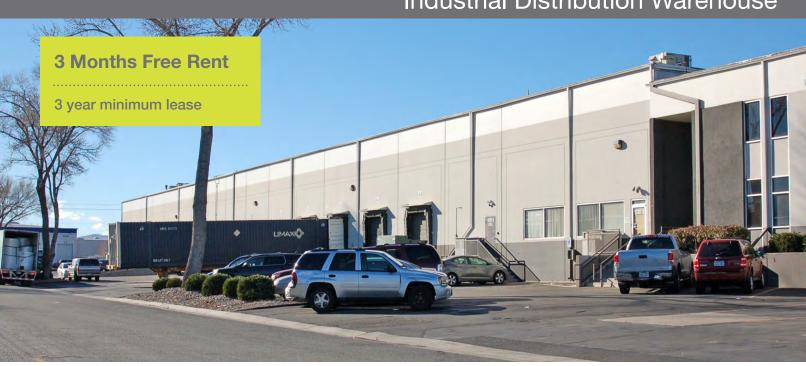

## For Lease

Industrial Distribution Warehouse

#### 1285 Southern Way, Suite A Sparks, NV

OWNED BY

#### Lowest Rate on the Market

±74,800 SF warehouse distribution space

±1,920 SF office space plus ±250 SF warehouse office

5 dock high doors

40' x 40' column spacing; 25' - 30' clear height

.45/2668 sprinkler rating