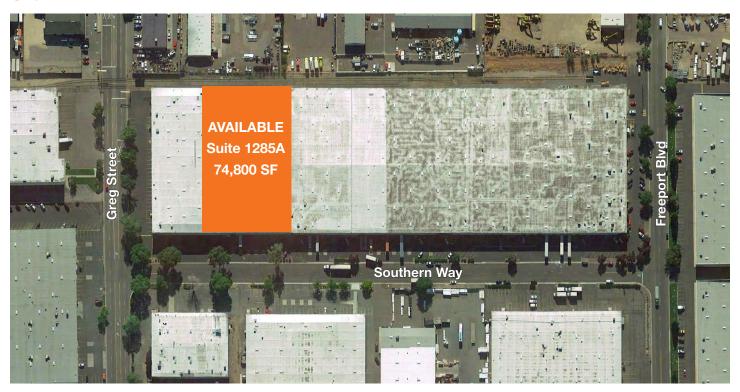

#### Site & Office Plan

#### Lowest Rate on the Market

±74,800 SF warehouse distribution space

±1,920 SF office space plus ±250 SF warehouse office

5 dock high doors

40' x 40' column spacing; 25' - 30' clear height

.45/2668 sprinkler rating