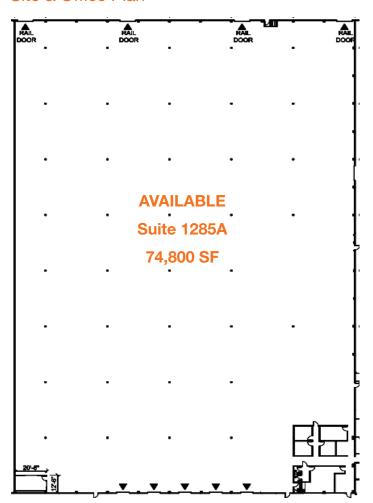

#### Site & Office Plan

#### Lowest Rate on the Market

±74,800 SF warehouse distribution space

±1,920 SF office space plus ±250 SF warehouse office

5 dock high doors

40' x 40' column spacing; 25' - 30' clear height

.45/2668 sprinkler rating