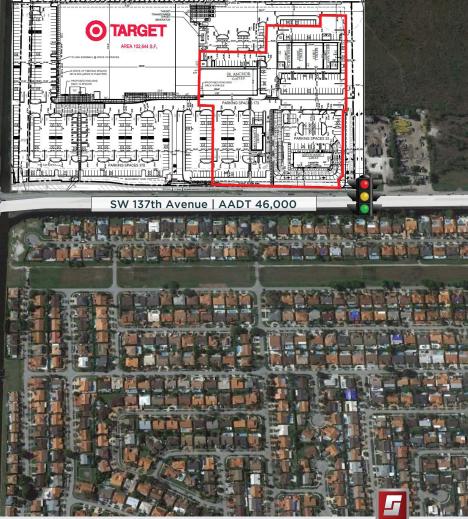

## **PROPERTY HIGHLIGHTS**

- New Target-anchored shopping center
- Located at the corner of SW 137th Avenue & NW 8th Avenue
- 31,432 total retail SF available retail inline and restaurant space
- 12,457 SF junior anchor space available
- Located just west of the Florida Turnpike
- Approximate completion date of 1Q 2024