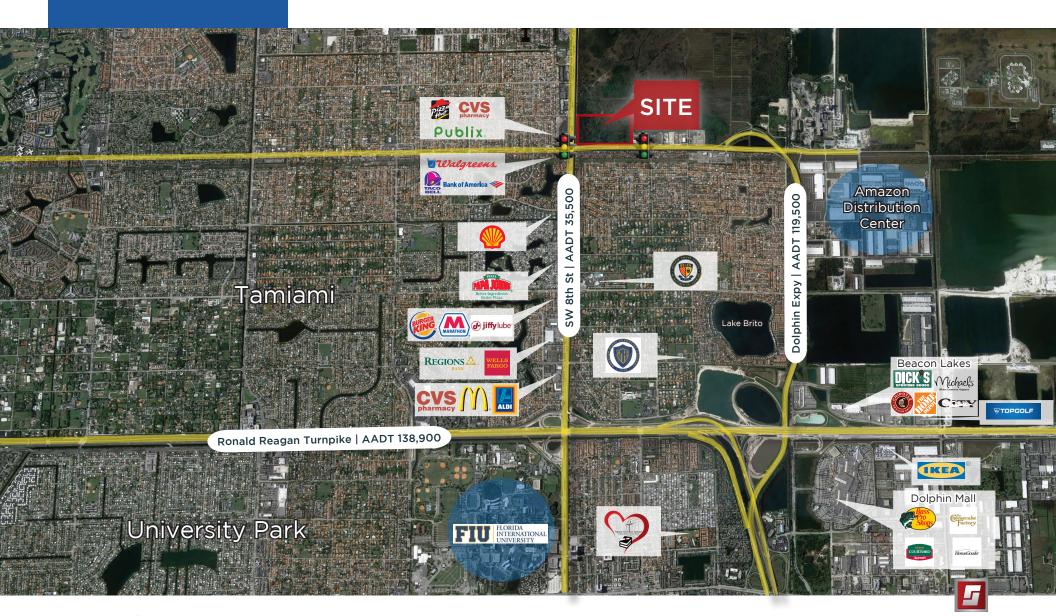

|
|-------------------|----------|----------|----------|
| Est. Population   | 5,915    | 26,421   | 46,451   |
| Average HH Income | \$57,658 | \$58,612 | \$56,568 |
| Labor Force       | 1,858    | 8,614    | 18,828   |

## **PROPERTY HIGHLIGHTS**

- New Target-anchored shopping center
- Located at the corner of SW 137th Avenue & NW 8th Avenue
- 31,432 total retail SF available retail inline and restaurant space
- 12,457 SF junior anchor space available
- Located just west of the Florida Turnpike
- Approximate completion date of 1Q 2024

Building Better Retail Experiences



WEST DADE MARKETPLACE SW 137TH AVENUE AND SW 8TH STREET, MIAMI, FL

Mike Carpenter | Mike.Carpenter@Stiles.com

561.385.1208

## RETAIL AERIAL

## WEST DADE MARKETPLACE

SW 137TH AVENUE AND SW 8TH STREET, MIAMI, FL



Mike Carpenter | Mike.Carpenter@Stiles.com

561.385.1208

Building Better Retail Experiences