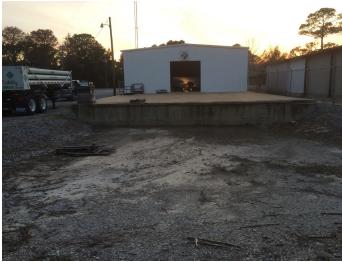

## **Property Features**

- +/- 3,200 SF Warehouse building with an office area of +/-1,125 SF and warehouse area of 2,075 SF
- Elevated storage located in warehouse +/- 360 SF
- Uncovered +/- 2,000 SF loading dock is +/- 30' wide; +/-48" tall
- Dock level front dock loading area and ground level dock loading with a parking lot; both with 12' doors
- Facilities include customer counter, kitchenette, conference room, and 2 bathrooms
- Parcel # 14158-000-000