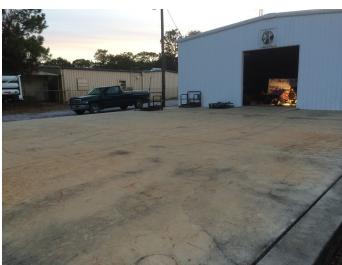

## **Property Features**

- +/- 3,200 SF Warehouse building with an office area of +/-1,125 SF and warehouse area of 2,075 SF
- Elevated storage located in warehouse +/- 360 SF
- Uncovered +/- 2,000 SF loading dock is +/- 30' wide; +/-48" tall
- Dock level front dock loading area and ground level dock loading with a parking lot; both with 12' doors
- Facilities include customer counter, kitchenette, conference room, and 2 bathrooms
- Parcel # 14158-000-000