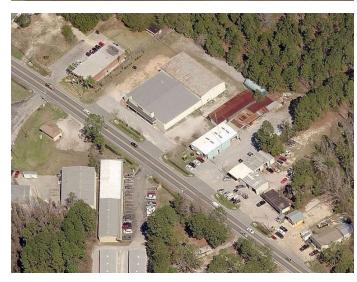

## **Property Features**

- +/- 3,200 SF Warehouse building with an office area of +/-1,125 SF and warehouse area of 2,075 SF
- Elevated storage located in warehouse +/- 360 SF
- Uncovered +/- 2,000 SF loading dock is +/- 30' wide; +/-48" tall
- Dock level front dock loading area and ground level dock loading with a parking lot; both with 12' doors
- Facilities include customer counter, kitchenette, conference room, and 2 bathrooms
- Parcel # 14158-000-000