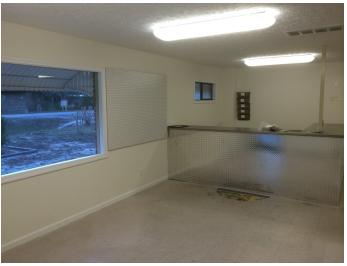

## **Property Features**

- +/- 3,200 SF Warehouse building with an office area of +/-1,125 SF and warehouse area of 2,075 SF
- Elevated storage located in warehouse +/- 360 SF
- Uncovered +/- 2,000 SF loading dock is +/- 30' wide; +/-48" tall
- Dock level front dock loading area and ground level dock loading with a parking lot; both with 12' doors
- Facilities include customer counter, kitchenette, conference room, and 2 bathrooms
- Parcel # 14158-000-000