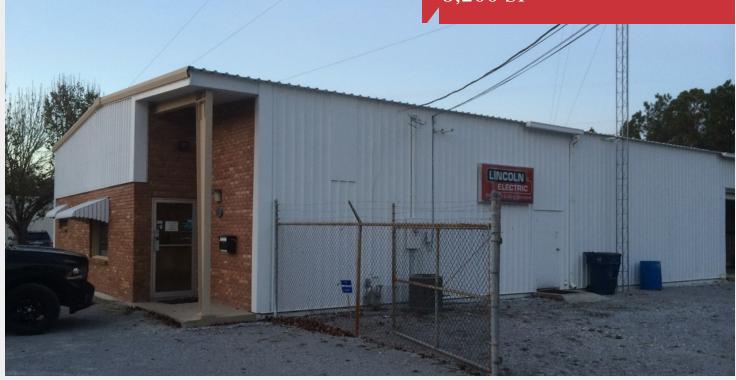

## **Property Features**

- +/- 3,200 SF Warehouse building with an office area of +/-1,125 SF and warehouse area of 2,075 SF
- Elevated storage located in warehouse +/- 360 SF
- Uncovered +/- 2,000 SF loading dock is +/- 30' wide; +/-48" tall
- Dock level front dock loading area and ground level dock loading with a parking lot; both with 12' doors
- Facilities include customer counter, kitchenette, conference room, and 2 bathrooms
- Parcel # 14158-000-000