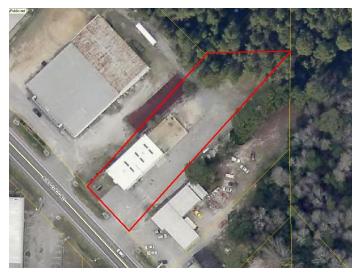

## **Property Features**

- +/- 3,200 SF Warehouse building with an office area of +/-1,125 SF and warehouse area of 2,075 SF
- Elevated storage located in warehouse +/- 360 SF
- Uncovered +/- 2,000 SF loading dock is +/- 30' wide; +/-48" tall
- Dock level front dock loading area and ground level dock loading with a parking lot; both with 12' doors
- Facilities include customer counter, kitchenette, conference room, and 2 bathrooms
- Parcel # 14158-000-000