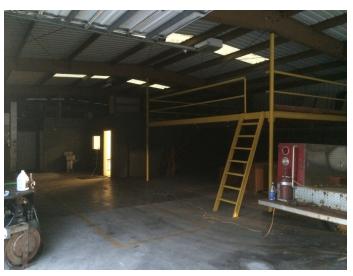

## **Property Features**

- +/- 3,200 SF Warehouse building with an office area of +/-1,125 SF and warehouse area of 2,075 SF
- Elevated storage located in warehouse +/- 360 SF
- Uncovered +/- 2,000 SF loading dock is +/- 30' wide; +/-48" tall
- Dock level front dock loading area and ground level dock loading with a parking lot; both with 12' doors
- Facilities include customer counter, kitchenette, conference room, and 2 bathrooms
- Parcel # 14158-000-000