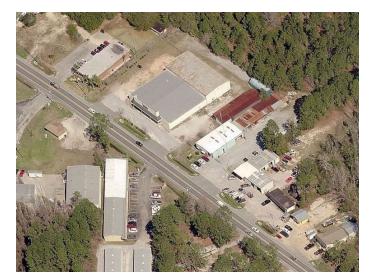

## **Property Features**

- +/- 3,200 SF Warehouse building with an office area of +/-1,125 SF and warehouse area of 2,075 SF
- Elevated storage located in warehouse +/- 360 SF
- Uncovered +/- 2,000 SF loading dock is +/- 30' wide; +/-48" tall
- Dock level front dock loading area and ground level dock loading with a parking lot; both with 12' doors
- Facilities include customer counter, kitchenette, conference room, and 2 bathrooms
- Parcel # 14158-000-000