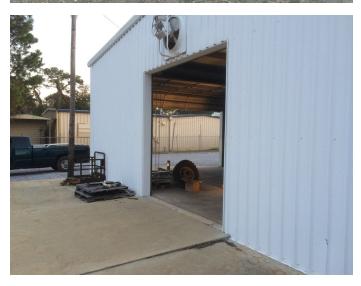

## **Property Features**

- +/- 3,200 SF Warehouse building with an office area of +/-1,125 SF and warehouse area of 2,075 SF
- Elevated storage located in warehouse +/- 360 SF
- Uncovered +/- 2,000 SF loading dock is +/- 30' wide; +/-48" tall
- Dock level front dock loading area and ground level dock loading with a parking lot; both with 12' doors
- Facilities include customer counter, kitchenette, conference room, and 2 bathrooms
- Parcel # 14158-000-000