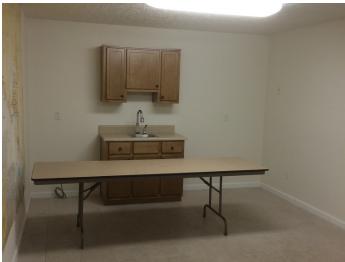

## **Property Features**

- +/- 3,200 SF Warehouse building with an office area of +/-1,125 SF and warehouse area of 2,075 SF
- Elevated storage located in warehouse +/- 360 SF
- Uncovered +/- 2,000 SF loading dock is +/- 30' wide; +/-48" tall
- Dock level front dock loading area and ground level dock loading with a parking lot; both with 12' doors
- Facilities include customer counter, kitchenette, conference room, and 2 bathrooms
- Parcel # 14158-000-000