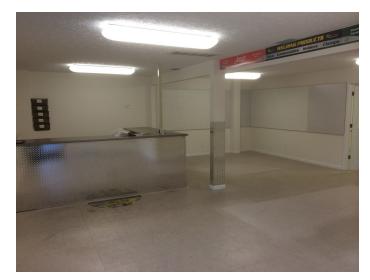

## **Property Features**

- +/- 3,200 SF Warehouse building with an office area of +/-1,125 SF and warehouse area of 2,075 SF
- Elevated storage located in warehouse +/- 360 SF
- Uncovered +/- 2,000 SF loading dock is +/- 30' wide; +/-48" tall
- Dock level front dock loading area and ground level dock loading with a parking lot; both with 12' doors
- Facilities include customer counter, kitchenette, conference room, and 2 bathrooms
- Parcel # 14158-000-000