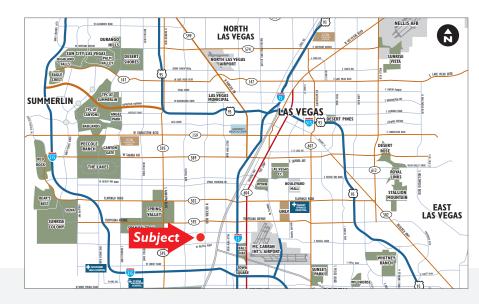

A prime southwest location ensures convenient access to customers and employees in all areas of the valley.

- +10,448 Total SF
- M-D Zoning Clark County
- 2.6/1,000 parking ratio (Average)
- 20' average clear height
- ±8,500 SF of fenceable yard area
- Fire sprinkler system
- Skylights in warehouse

- Two (2)12'x14' grade level loading doors
- 400 amps, 277/480 volt, 3 phase power
- Prime Southwest location
- Excellent access to I-215 via Decatur Boulevard and I-15 via Russell Road
- Close proximity to the "Strip" (Las Vegas Boulevard)
- Upscale corporate image