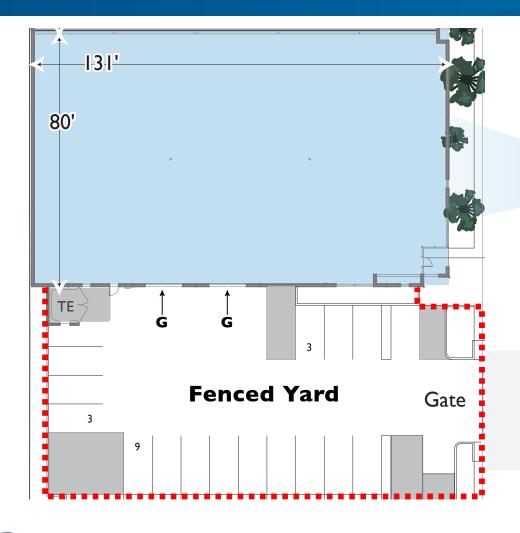

A prime southwest location ensures convenient access to customers and employees in all areas of the valley.

- +10,448 Total SF
- M-D Zoning Clark County
- 2.6/1,000 parking ratio (Average)
- 20' average clear height
- ±8,500 SF of fenceable yard area
- Fire sprinkler system
- Skylights in warehouse

- Two (2)12'x14' grade level loading doors
- 400 amps, 277/480 volt, 3 phase power
- Prime Southwest location
- Excellent access to I-215 via Decatur Boulevard and I-15 via Russell Road
- Close proximity to the "Strip" (Las Vegas Boulevard)
- Upscale corporate image