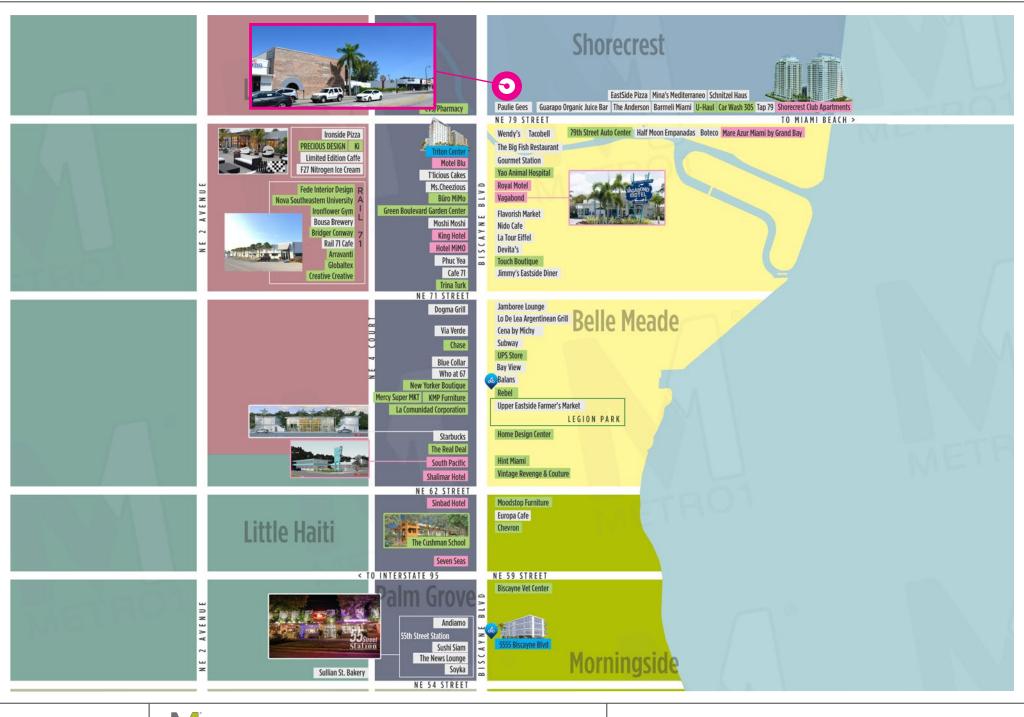

# **MIMO**

STARBUCKS

GEE'S MIAMI

BALAN'S

**BLUE COLLAR** 

VIA VERDE

**BARMELI 69** 

MS.CHEEZIOUS

VAGABOND MOTEL

MOSHI MOSHI

JIMMY'S EASTSIDE DINER

BOTECO

FLY BOUTIQUE

PAINTING WITH A TWIST

THE ANDERSON

**GOURMET STATION** 