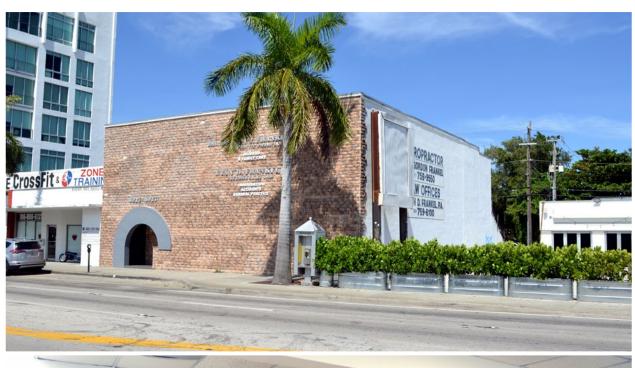

## 8025 BISCAYNE BLVD | MIAMI, FL 33138

SPACE AVAILABLE: ASKING RATE:

3,000 SF \$15/SF/YR

Q Lease Type: Modified Gross

Total Building Size: 6,031 SF

Total Lot Size: 5,000 SF

Metro 1 is proud to present 8025 Biscayne Blvd. for lease. The executive office spaces are ideal for entrepreneurs, start ups, professionals, and expanding companies that require a central location in a welcoming neighborhood.

**Spaces available from 1,500 SF to 3,000 SF** featuring, private entrances, bathroom with showers, and modern ample spaces.

The strategic location offers accessibility via Biscayne Blvd. and 79th Street. Only Minutes away from Miami Beach, 195, Edgewater, Midtown, Design District, and Wynwood.