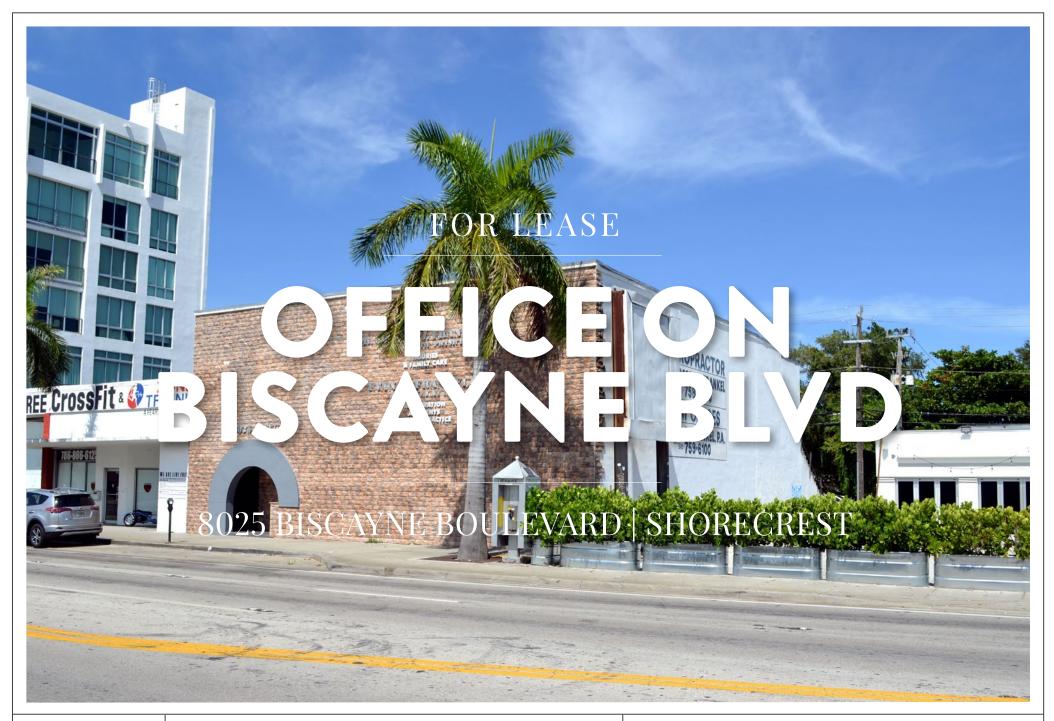

#### **PROPERTY OVERVIEW**

#### GREAT OFFICE SPACE ON BISCAYNE BLVD

## 8025 BISCAYNE BLVD | MIAMI, FL 33138

SPACE AVAILABLE: ASKING RATE:

3,000 SF \$15/SF/YR

Q Lease Type: Modified Gross

Total Building Size: 6,031 SF

Total Lot Size: 5,000 SF

Metro 1 is proud to present 8025 Biscayne Blvd. for lease. The executive office spaces are ideal for entrepreneurs, start ups, professionals, and expanding companies that require a central location in a welcoming neighborhood.

**Spaces available from 1,500 SF to 3,000 SF** featuring, private entrances, bathroom with showers, and modern ample spaces.

The strategic location offers accessibility via Biscayne Blvd. and 79th Street. Only Minutes away from Miami Beach, 195, Edgewater, Midtown, Design District, and Wynwood.