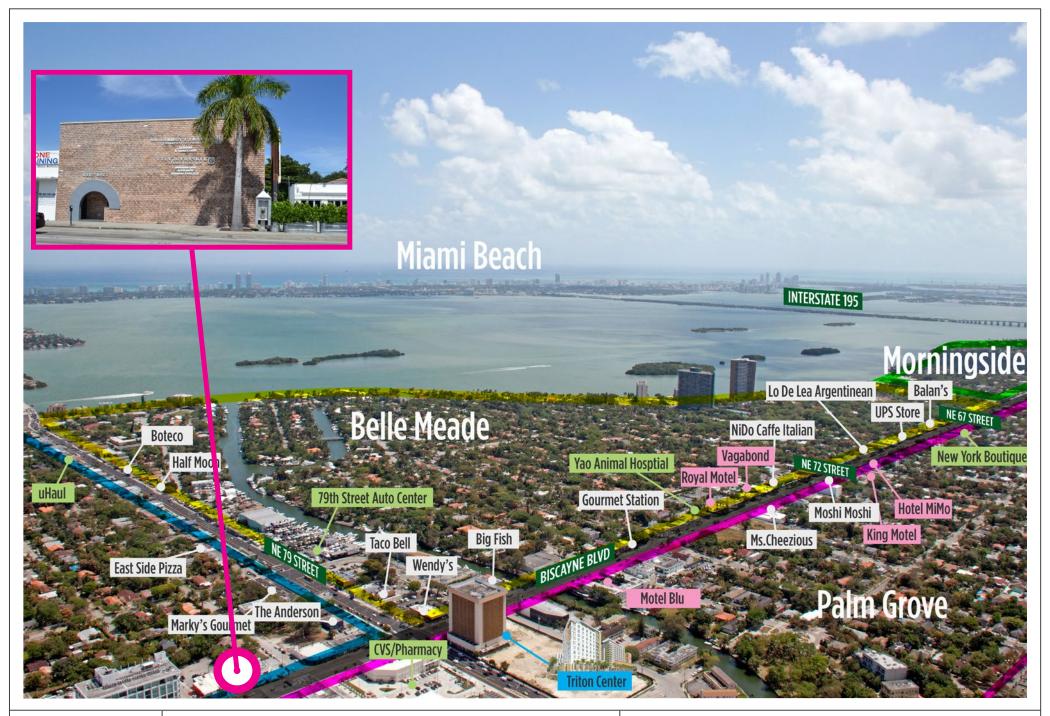

## 8025 BISCAYNE BLVD | MIAMI, FL 33138

SPACE AVAILABLE: ASKING RATE:

3,000 SF \$15/SF/YR

Q Lease Type: Modified Gross

Total Building Size: 6,031 SF

Total Lot Size: 5,000 SF

Metro 1 is proud to present 8025 Biscayne Blvd. for lease. The executive office spaces are ideal for entrepreneurs, start ups, professionals, and expanding companies that require a central location in a welcoming neighborhood.

**Spaces available from 1,500 SF to 3,000 SF** featuring, private entrances, bathroom with showers, and modern ample spaces.

The strategic location offers accessibility via Biscayne Blvd. and 79th Street. Only Minutes away from Miami Beach, 195, Edgewater, Midtown, Design District, and Wynwood.