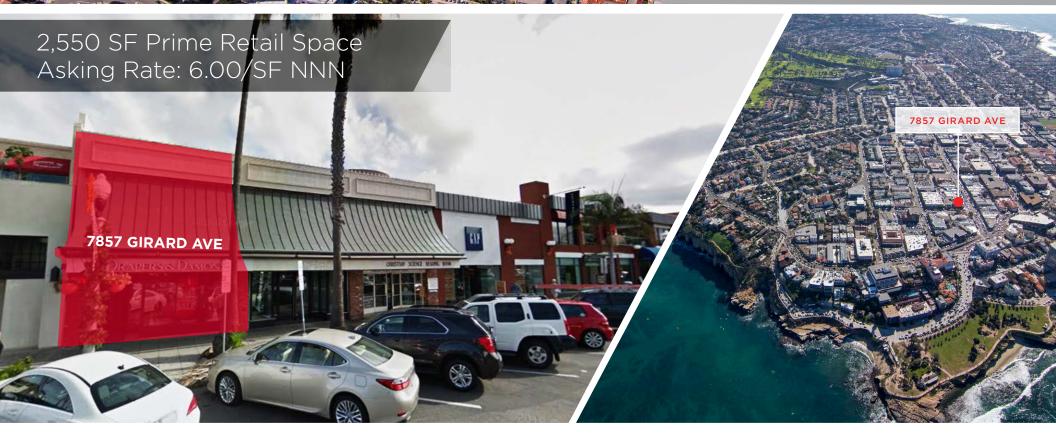

# **FOR LEASE** 7857 GIRARD AVE, LA JOLLA, CA 92037

## Street Retail Lease Opportunity

This represents a high-street retail lease opportunity comprised of 2,550 SF. La Jolla is considered the most prestigious retail market in the county with exceptional barriers to entry.

# **Outstanding Market Location**

OUTSTANDING MARKET LOCATION A very strong retail corridor on Girard Avenue in the heart of the downtown La Jolla Shopping District