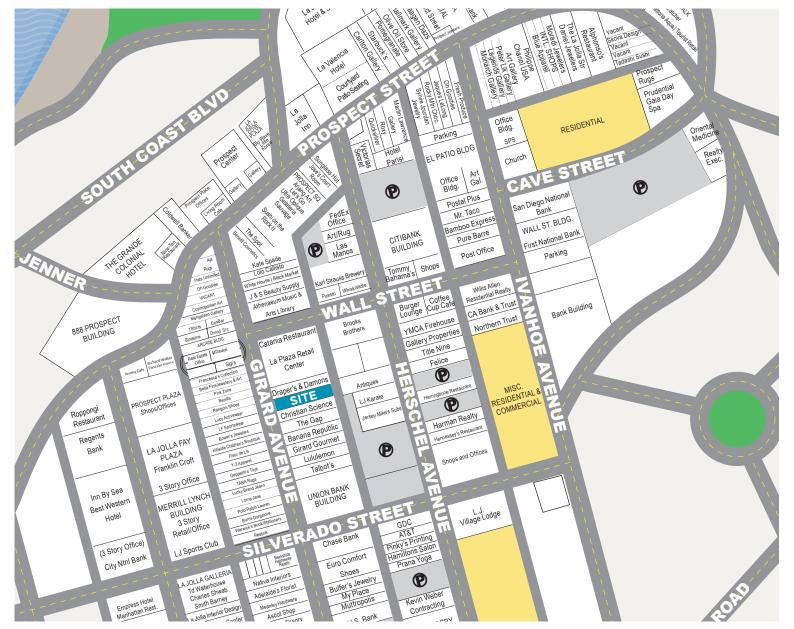

# **Outstanding Market Location**

OUTSTANDING MARKET LOCATION A very strong retail corridor on Girard Avenue in the heart of the downtown La Jolla Shopping District

### ESTABLISHED RETAILERS ON AND NEARBY GIRARD AVENUE PROVIDE CONSUMER DRAWING POWER

# Nearby Tenants on This Block Include:

International high-quality branDs, Ralph Lauren, Lululemon athletica, Banana Republic, and Talbots. Other nearby tenants include Kate Spade, Brooks Brothers, Tommy Bahamas and Lucky Brand Jeans among others.