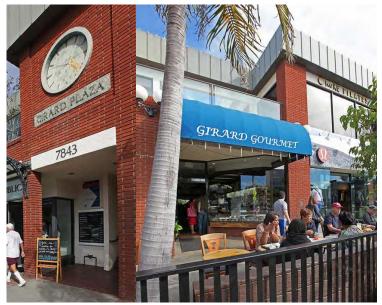

# **NEARBY TENANTS:**

- Polo/Ralph Lauren
- Lucky Brand Jeans
- Lululemon Athletica
- Lorna Jane
- Kate Spade
- Yogasmoga
- Draper's & Damon's
- Bendl's
- Talbots
- CosBar
- The Gap
- Banana Republic
- White House Black Market
- Warwick's Bookstore
- LF Sportswear
- Lucy Activewear
- M Daskal Handbags
- Rangoni Footwear
- Bowers Jewelers
- Mengelsen Gallery
- Reebok
- Jeff Mitchum Gallery
- Le Petit Bistrot
- Catania Itlaian Cusine

# Nearby Tenants on This Block Include:

International high-quality branDs, Ralph Lauren, Lululemon athletica, Banana Republic, and Talbots. Other nearby tenants include Kate Spade, Brooks Brothers, Tommy Bahamas and Lucky Brand Jeans among others.