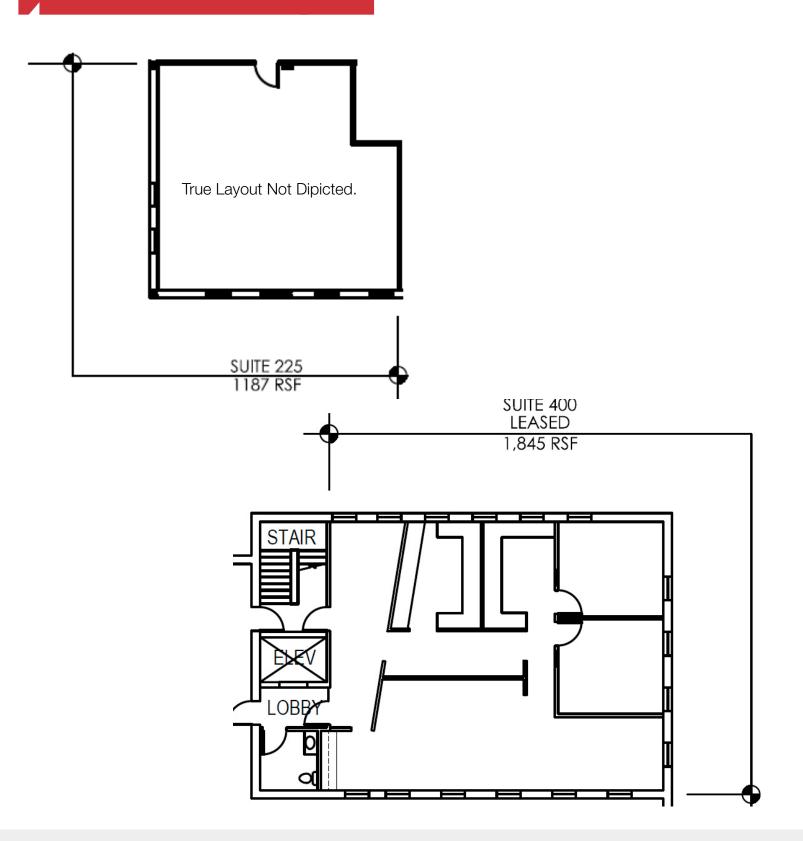

### For Lease 401 SF - 1,845 SF Available Office Space





## 4300 N. Central Expressway

Dallas, Texas 75206

#### **Property Features**

- Prominent Visibility on Central Expressway
- On-Site Ownership
- Renovated in 2015
- Class A Finishes
- 2.6:1000 Covered Parking
- Walking Distance to Restaurants

#### James Davis

214 256 7103 jdavis@robertlynn.com

THE INFORMATION CONTAINED HEREIN HAS BEEN GIVEN TO US BY THE OWNER OF THE PROPERTY OR OTHER SOURCES WE DEEM RELIABLE. WE HAVE NO REASON TO DOUBT ITS ACCURACY, BUT WE DO NOT GUARANTEE IT. ALL INFORMATION SHOULD BE VERIFIED PRIOR TO PURCHASE OR LEASE.



4851 LBJ Freeway 10<sup>th</sup> Floor Dallas TX 75244 214 256 7100 nairl.com

### For Lease 401 SF - 1,845 SF Available Office Space

# 4300 N. Central Expwy.

Dallas, Texas 75206





4851 LBJ Freeway 10<sup>th</sup> Floor Dallas TX 75244 214 256 7100 nairl.com