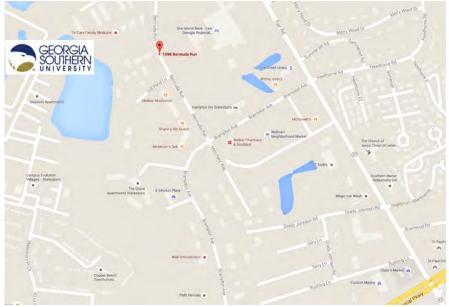

# **Market District Center - Statesboro, GA**

1098 Bermuda Run Statesboro, GA 30458

(Latitude, Longitude) (32.41610, -81.77224)

#### **Area Traffic Generators:**

- Georgia Southern University
- East Georgia Regional Medical Center
- Wal-Mart Neighborhood Market
- McDonald's
- Apartment complexes