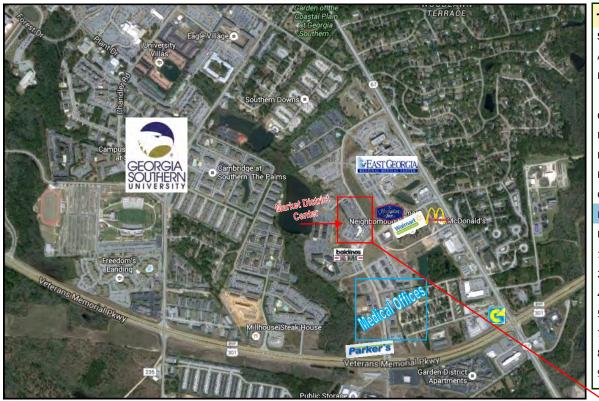

#### **Area Traffic Generators:**

- Georgia Southern University
- East Georgia Regional Medical Center
- Wal-Mart Neighborhood Market
- McDonald's
- Apartment complexes

strict Center