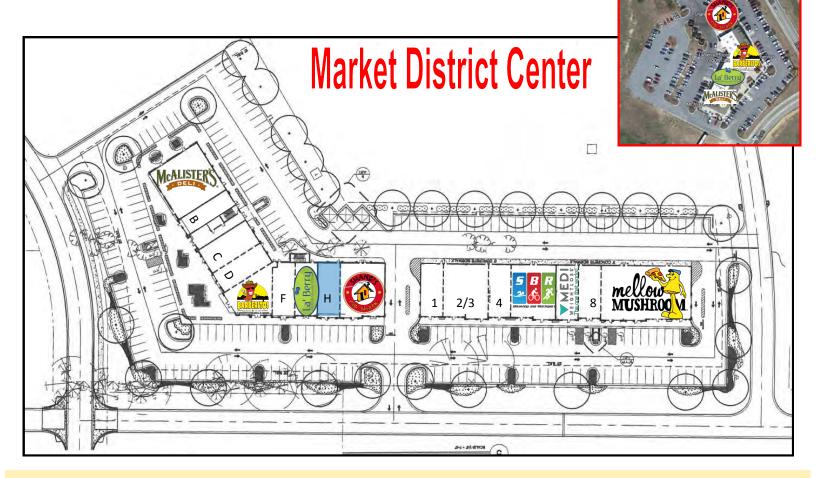

# Market District Center includes:

- Shane's Rib Shack
- La Berry Yogurt
- Barberitos
- McAllister's Deli
- Mellow Mushroom

Please contact our office for additional information.

| TENANT ROLL: |                     |  |
|--------------|---------------------|--|
| Space        | Tenant              |  |
| Α            | McAlister's         |  |
| В            | Top's China Express |  |
|              | Lobby               |  |
| С            | Dynamic Solutions   |  |
| D            | Serenity Day Spa    |  |
| Е            | Barberito's         |  |
| F            | Sole                |  |
| G            | LaBerry             |  |
| Н            | Vacant              |  |
| 1/J          | Shane's Rib Shack   |  |
| 1            | Stella's            |  |
| 2/3          | Leased              |  |
| 4            | Annie's Nail Salon  |  |
| 5/6          | SwimBikeRun         |  |
| 7            | Medi Weightloss     |  |
| 8            | Reece's Pieces      |  |
| 9            | Mellow Mushroom     |  |

## **ASKING LEASE RATE:**

 Space
 Size
 Dimensions
 Rent
 CAM, Taxes & Ins.
 Rent Per Month

 H
 1,500 s.f.
 25' x 60'
 \$15.00 per s.f.
 \$3.00 per s.f.
 \$1,875.00 + 375.00 = \$2,250.00