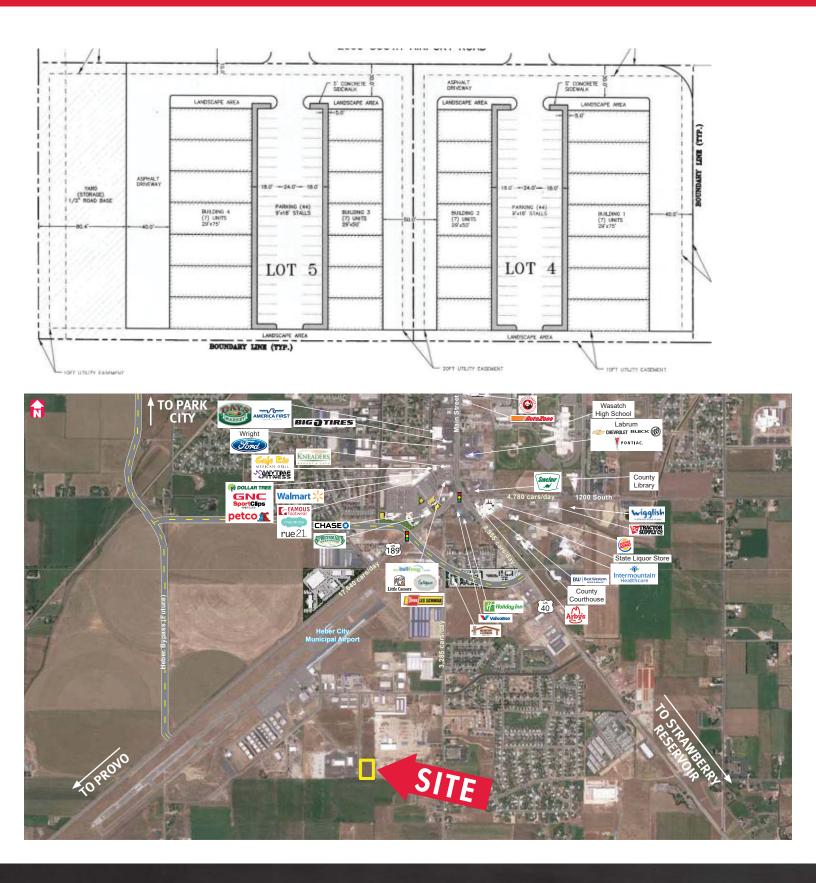

### **POWER INDUSTRIAL PARK**

2363 South 390 West, Heber, Utah 84032

## **PROPERTY** FEATURES

- 1,450-2,175 SF Units Can Be Combined
- Grade Level Door
- Some Detached Yard Space Available
- Office Rate \$1.00 PSF NNN
- Warehouse Rate \$0.75 PSF NNN
- Call for More Information

#### 2363 South 390 West, Heber, Utah 84032