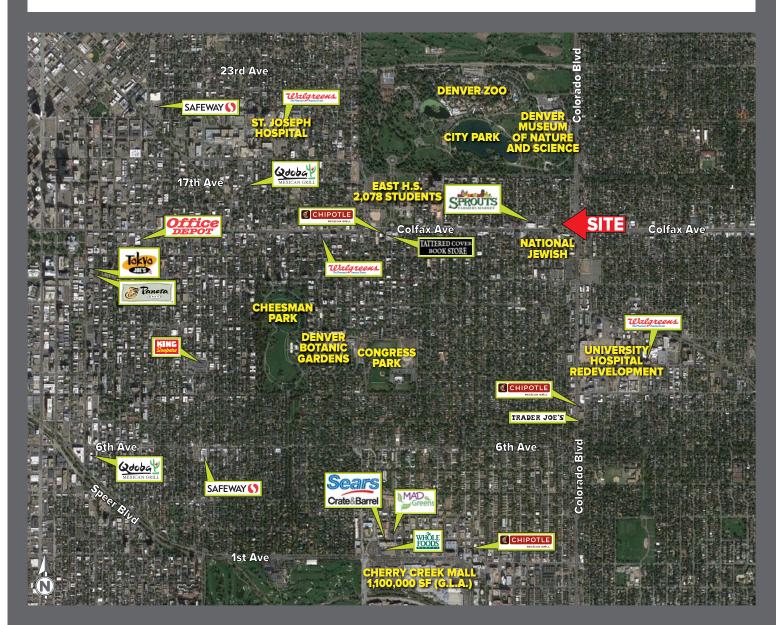

## COLFAX AVE. & GARFIELD ST.

Denver, Colorado 80206

- Rare grocery anchored redevelopment opportunity in central Denver.
- Incredible location near the corner of Colfax Avenue and Colorado Boulevard.
- Located directly on Colfax Avenue with 37,916 vehicles per day.
- Onsite and street parking available