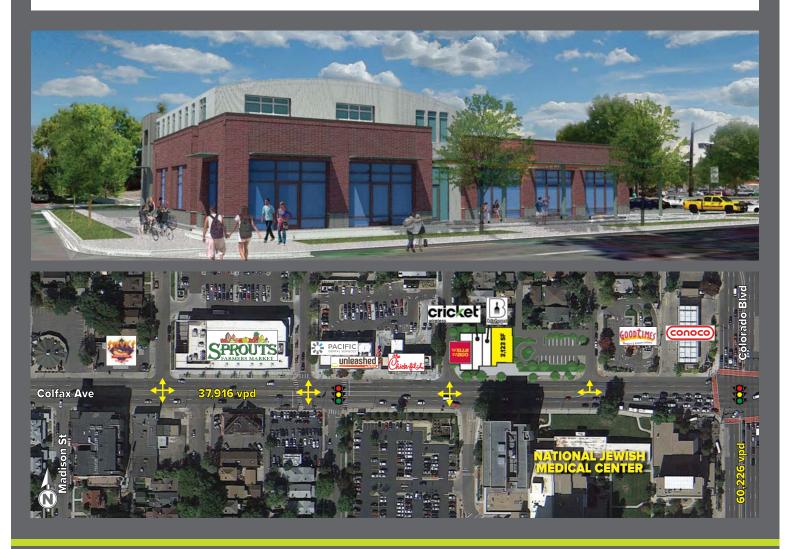

## COLFAX AVE. & GARFIELD ST.

Denver, Colorado 80206

- Rare grocery anchored redevelopment opportunity in central Denver.
- Incredible location near the corner of Colfax Avenue and Colorado Boulevard.
- Located directly on Colfax Avenue with 37,916 vehicles per day.
- Onsite and street parking available

## **TRAFFIC COUNTS:**

Colfax Ave - 37,916 vehicles per day Colorado Blvd - 60,226 vehicles per day

> 5150 E. Yale Circle, Suite 400 • Denver, CO 80222 720.529.2999 • www.legendllp.com